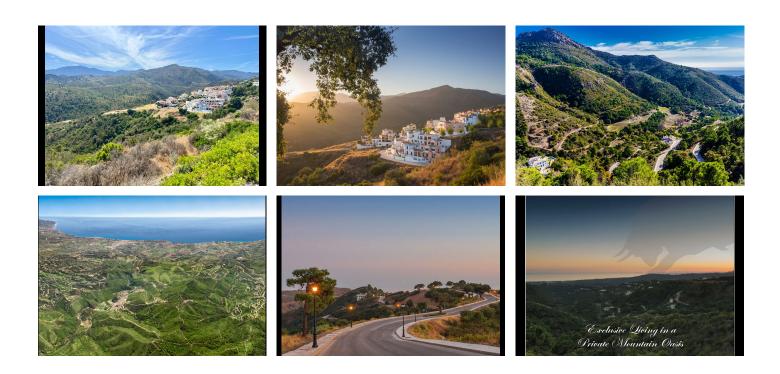

## Residential Plot in Benahavis

**Benahavis** 

R4744936 - 10.000.000 €

. . .

52916 m<sup>2</sup>

La Heredia Phase 2 Now for Sale: Prime Plot for 83 Townhouses in Benahavis. Ideal opportunity for developers seeking to invest in one of the last growth areas in the Golden Triangle. Presenting a prime development opportunity in the highly coveted area of La Heredia, Benahavis. This expansive plot of 52,916 m2 is perfectly suited for the construction of 83 stylish townhouses, designed to meet the growing demand for luxury living in this exclusive region. Situated in a sheltered valley in the hills of the municipality of Benahavis, famous for its rural beauty and gastronomic delights, lies the spectacular Monte Mayor estate. Commanding unparalleled views of the Mediterranean, Gibraltar and the African coastline, Monte Mayor enjoys a magnificent natural setting, surrounded by a dramatic mountain range, lush vegetation and brooks, yet is only a is minute drive from the coast and the popular resorts of Marbella and Puerto Banus. Monte Mayor spans over 330 hectares of land, 54% of which remains green zone and therefore unspoilt. This low density construction zoning means that the estate will maintain its natural beauty and owners will