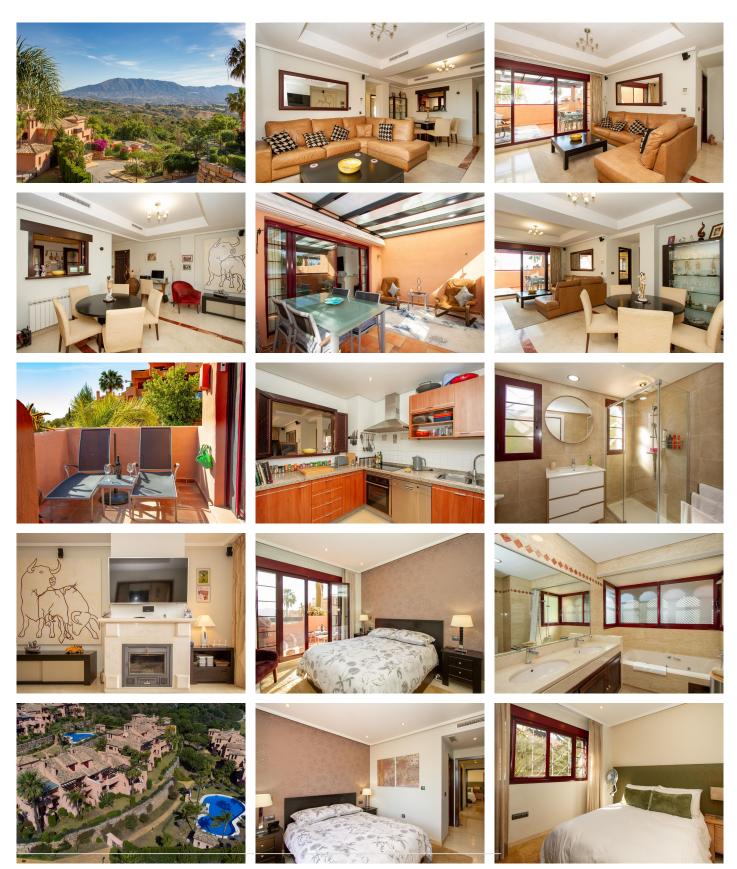

## 2 Bedrooms Penthouse in La Mairena

La Mairena

R4744882 - 299.000 €

2

)

18 m²

33 m²

Wonderful corner two bedroom penthouse situated in the very popular and exclusive area of La Mairena just a few minutes drive from the coast. Superb panoramic views to sea and mountains with underground parking and storage. Many extras added by the current owners including working fireplace, glass curtains, new energy efficient boiler and air con system plus a very recent quality total bathroom refurbishment. Because of it's corner position the apartment benefits from sun throughout the day both in the winter and summer seasons. Immaculate order throughout with high quality fittings. Free access to the very impressive EI Soto de Marbella leisure facilities including golf, gym, tennis etc and with it's own on site popular restaurant. The apartment benefits from super fast fibre optic internet. This is a great apartment very competitively priced. Viewing highly recommended.