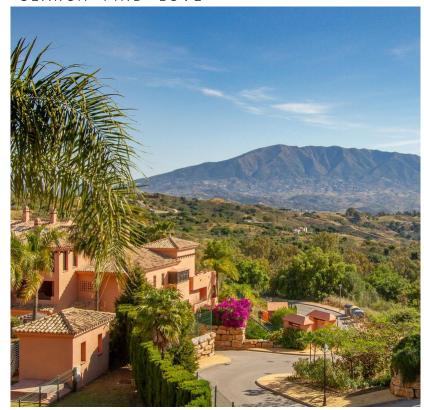

## 2 Bedrooms Penthouse in La Mairena

La Mairena

R4744882 - 299.000 €

2

)

18 m²

33 m²

Wonderful corner two bedroom penthouse situated in the very popular and exclusive area of La Mairena just a few minutes drive from the coast. Superb panoramic views to sea and mountains with underground parking and storage. Many extras added by the current owners including working fireplace, glass curtains, new energy efficient boiler and air con system plus a very recent quality total bathroom refurbishment. Because of it's corner position the apartment benefits from sun throughout the day both in the winter and summer seasons. Immaculate order throughout with high quality fittings. Free access to the very impressive EI Soto de Marbella leisure facilities including golf, gym, tennis etc and with it's own on site popular restaurant. The apartment benefits from super fast fibre optic internet. This is a great apartment very competitively priced. Viewing highly recommended.