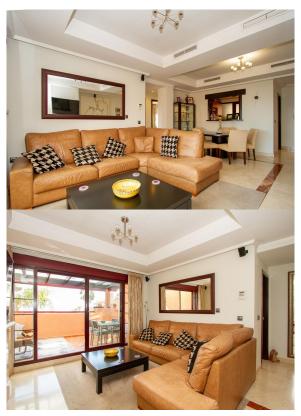

## 2 Bedrooms Penthouse in La Mairena

La Mairena

R4744882 - 299.000 €

2

)

18 m²

33 m²

Wonderful corner two bedroom penthouse situated in the very popular and exclusive area of La Mairena just a few minutes drive from the coast. Superb panoramic views to sea and mountains with underground parking and storage. Many extras added by the current owners including working fireplace, glass curtains, new energy efficient boiler and air con system plus a very recent quality total bathroom refurbishment. Because of it's corner position the apartment benefits from sun throughout the day both in the winter and summer seasons. Immaculate order throughout with high quality fittings. Free access to the very impressive EI Soto de Marbella leisure facilities including golf, gym, tennis etc and with it's own on site popular restaurant. The apartment benefits from super fast fibre optic internet. This is a great apartment very competitively priced. Viewing highly recommended.