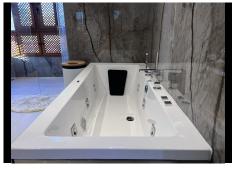

SEARCH FIND LOVE

terraces of the apartment provide ample opportunity to bask in the sun throughout the day while enjoying breathtaking views of the sea and cooking up a barbecue. This penthouse has many luxurious features. Including Italian ceramics with the best faucets, toilets with smart mechanisms, Jacuzzi, New electrical system, New standard insulated windows that reduce energy consumption, Rooms with custom closets and modern open kitchen with German appliances and finally with unique furniture and luxurious features, this apartment offers an exceptional living experience with two separate parking spaces and two storage rooms. This particular duplex penthouse comprises separate spaces with separate documents, such as apartment, along with 2 parking and 2 storages, totalling 322 square meters.