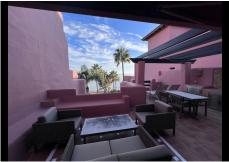

#### R4728454 - 2.350.000 €

**+** 81 m<sup>2</sup>

Wonderful duplex penthouse set in one of the most luxurious frontline beach complexes on the Costa del Sol. The elite beachfront development situated on Estepona's New Golden Mile. Situated in a privileged position the stunning views of the Mediterranean Sea and Gibraltar mountain range encompass this desirable community. Urbanisation is renowned for its five-star facilities such as 24-hour security, two outdoor swimming pools, a heated indoor swimming pool, gym, a sauna and is conveniently located with direct access to the beach. This magnificent complex is in the area of Guadalmansa, which is a short distance from Estepona, Puerto Banus and Marbella. It is only 45 minutes away from Malaga International Airport through access to AP 7 and is very close to all amenities, shops, schools, high class restaurants, the newly build Laguna Villa complex. The elegant 3- bedroom, 3- bathroom penthouse apartment is south facing and has views to the garden as well as out to the sea and has been completely remodelled to the highest standards and is a unique opportunity to own a luxurious beachfront apartment. The spacious

SEARCH FIND LOVE

terraces of the apartment provide ample opportunity to bask in the sun throughout the day while enjoying breathtaking views of the sea and cooking up a barbecue. This penthouse has many luxurious features. Including Italian ceramics with the best faucets, toilets with smart mechanisms, Jacuzzi, New electrical system, New standard insulated windows that reduce energy consumption, Rooms with custom closets and modern open kitchen with German appliances and finally with unique furniture and luxurious features, this apartment offers an exceptional living experience with two separate parking spaces and two storage rooms. This particular duplex penthouse comprises separate spaces with separate documents, such as apartment, along with 2 parking and 2 storages, totalling 322 square meters.