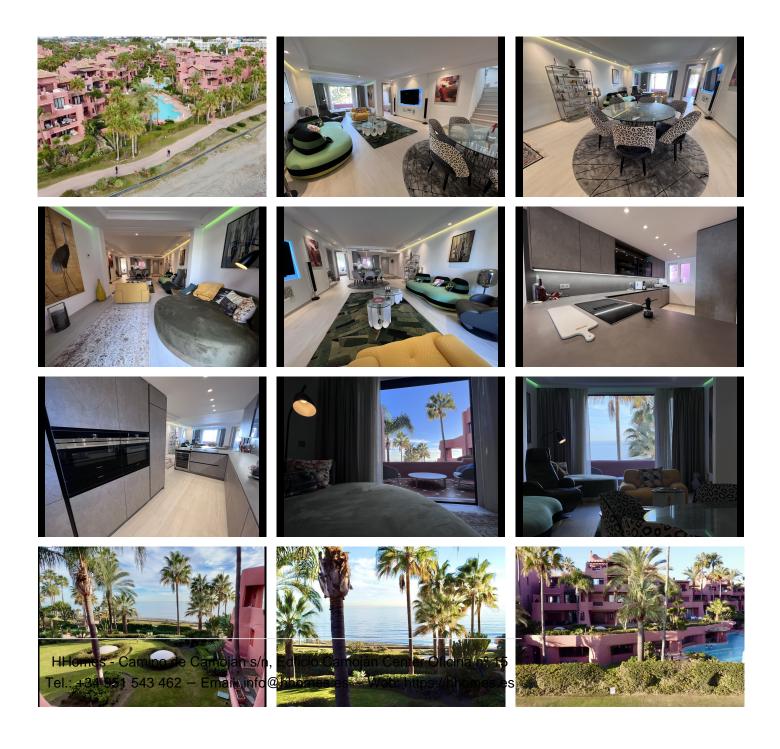

#### R4728454 - 2.350.000 €

**+** 81 m<sup>2</sup>

Wonderful duplex penthouse set in one of the most luxurious frontline beach complexes on the Costa del Sol. The elite beachfront development situated on Estepona's New Golden Mile. Situated in a privileged position the stunning views of the Mediterranean Sea and Gibraltar mountain range encompass this desirable community. Urbanisation is renowned for its five-star facilities such as 24-hour security, two outdoor swimming pools, a heated indoor swimming pool, gym, a sauna and is conveniently located with direct access to the beach. This magnificent complex is in the area of Guadalmansa, which is a short distance from Estepona, Puerto Banus and Marbella. It is only 45 minutes away from Malaga International Airport through access to AP 7 and is very close to all amenities, shops, schools, high class restaurants, the newly build Laguna Villa complex. The elegant 3- bedroom, 3- bathroom penthouse apartment is south facing and has views to the garden as well as out to the sea and has been completely remodelled to the highest standards and is a unique opportunity to own a luxurious beachfront apartment. The spacious

SEARCH FIND LOVE

terraces of the apartment provide ample opportunity to bask in the sun throughout the day while enjoying breathtaking views of the sea and cooking up a barbecue. This penthouse has many luxurious features. Including Italian ceramics with the best faucets, toilets with smart mechanisms, Jacuzzi, New electrical system, New standard insulated windows that reduce energy consumption, Rooms with custom closets and modern open kitchen with German appliances and finally with unique furniture and luxurious features, this apartment offers an exceptional living experience with two separate parking spaces and two storage rooms. This particular duplex penthouse comprises separate spaces with separate documents, such as apartment, along with 2 parking and 2 storages, totalling 322 square meters.