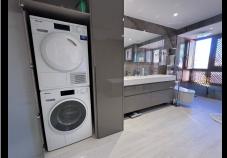

SEARCH FIND LOVE

terraces of the apartment provide ample opportunity to bask in the sun throughout the day while enjoying breathtaking views of the sea and cooking up a barbecue. This penthouse has many luxurious features. Including Italian ceramics with the best faucets, toilets with smart mechanisms, Jacuzzi, New electrical system, New standard insulated windows that reduce energy consumption, Rooms with custom closets and modern open kitchen with German appliances and finally with unique furniture and luxurious features, this apartment offers an exceptional living experience with two separate parking spaces and two storage rooms. This particular duplex penthouse comprises separate spaces with separate documents, such as apartment, along with 2 parking and 2 storages, totalling 322 square meters.