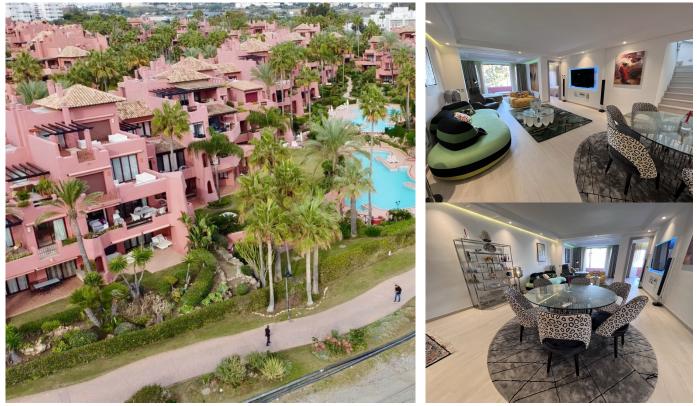

#### R4728454 - 2.350.000 €

**+** 81 m<sup>2</sup>

Wonderful duplex penthouse set in one of the most luxurious frontline beach complexes on the Costa del Sol. The elite beachfront development situated on Estepona's New Golden Mile. Situated in a privileged position the stunning views of the Mediterranean Sea and Gibraltar mountain range encompass this desirable community. Urbanisation is renowned for its five-star facilities such as 24-hour security, two outdoor swimming pools, a heated indoor swimming pool, gym, a sauna and is conveniently located with direct access to the beach. This magnificent complex is in the area of Guadalmansa, which is a short distance from Estepona, Puerto Banus and Marbella. It is only 45 minutes away from Malaga International Airport through access to AP 7 and is very close to all amenities, shops, schools, high class restaurants, the newly build Laguna Villa complex. The elegant 3- bedroom, 3- bathroom penthouse apartment is south facing and has views to the garden as well as out to the sea and has been completely remodelled to the highest standards and is a unique opportunity to own a luxurious beachfront apartment. The spacious

SEARCH FIND LOVE

terraces of the apartment provide ample opportunity to bask in the sun throughout the day while enjoying breathtaking views of the sea and cooking up a barbecue. This penthouse has many luxurious features. Including Italian ceramics with the best faucets, toilets with smart mechanisms, Jacuzzi, New electrical system, New standard insulated windows that reduce energy consumption, Rooms with custom closets and modern open kitchen with German appliances and finally with unique furniture and luxurious features, this apartment offers an exceptional living experience with two separate parking spaces and two storage rooms. This particular duplex penthouse comprises separate spaces with separate documents, such as apartment, along with 2 parking and 2 storages, totalling 322 square meters.