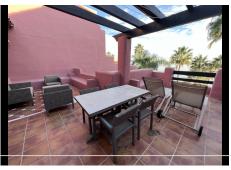

SEARCH FIND LOVE

terraces of the apartment provide ample opportunity to bask in the sun throughout the day while enjoying breathtaking views of the sea and cooking up a barbecue. This penthouse has many luxurious features. Including Italian ceramics with the best faucets, toilets with smart mechanisms, Jacuzzi, New electrical system, New standard insulated windows that reduce energy consumption, Rooms with custom closets and modern open kitchen with German appliances and finally with unique furniture and luxurious features, this apartment offers an exceptional living experience with two separate parking spaces and two storage rooms. This particular duplex penthouse comprises separate spaces with separate documents, such as apartment, along with 2 parking and 2 storages, totalling 322 square meters.