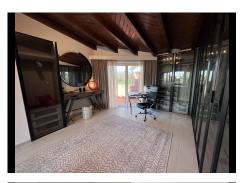

SEARCH FIND LOVE

terraces of the apartment provide ample opportunity to bask in the sun throughout the day while enjoying breathtaking views of the sea and cooking up a barbecue. This penthouse has many luxurious features. Including Italian ceramics with the best faucets, toilets with smart mechanisms, Jacuzzi, New electrical system, New standard insulated windows that reduce energy consumption, Rooms with custom closets and modern open kitchen with German appliances and finally with unique furniture and luxurious features, this apartment offers an exceptional living experience with two separate parking spaces and two storage rooms. This particular duplex penthouse comprises separate spaces with separate documents, such as apartment, along with 2 parking and 2 storages, totalling 322 square meters.