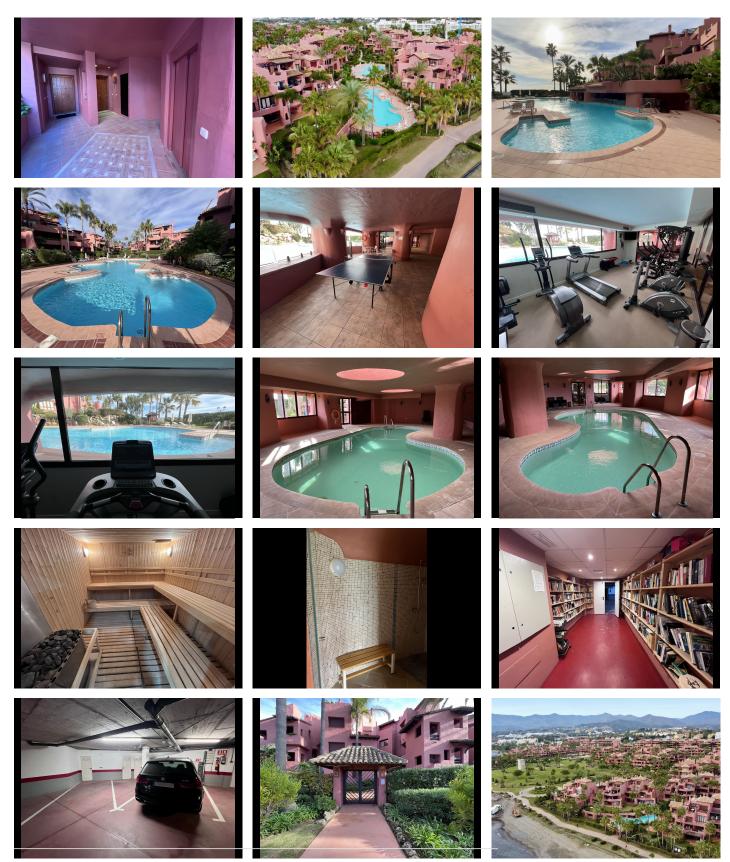

#### R4728454 - 2.350.000 €

**+** 81 m<sup>2</sup>

Wonderful duplex penthouse set in one of the most luxurious frontline beach complexes on the Costa del Sol. The elite beachfront development situated on Estepona's New Golden Mile. Situated in a privileged position the stunning views of the Mediterranean Sea and Gibraltar mountain range encompass this desirable community. Urbanisation is renowned for its five-star facilities such as 24-hour security, two outdoor swimming pools, a heated indoor swimming pool, gym, a sauna and is conveniently located with direct access to the beach. This magnificent complex is in the area of Guadalmansa, which is a short distance from Estepona, Puerto Banus and Marbella. It is only 45 minutes away from Malaga International Airport through access to AP 7 and is very close to all amenities, shops, schools, high class restaurants, the newly build Laguna Villa complex. The elegant 3- bedroom, 3- bathroom penthouse apartment is south facing and has views to the garden as well as out to the sea and has been completely remodelled to the highest standards and is a unique opportunity to own a luxurious beachfront apartment. The spacious