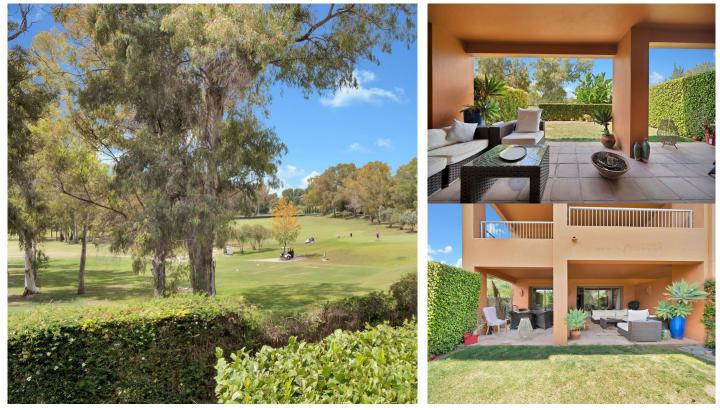

#### R4726060 - 409.000 €

**+** 31 m<sup>2</sup>

Enjoy unique golf course views from this spacious and bright ground floor corner unit. Nestled within the prestigious Benatalaya Urbanization this stunning two bedroom two bathroom ground floor apartment offers all types of amenities within the complex such as swimming pools, spa, extensive gardens & gym. Not to mention 24h security service within this gated complex. This Apartment is south west facing and boasts of both morning and afternoon sun, being a corner unit the property over looks the Atalaya Golf Course and has stunning views and natural light providing a sense of tranquility and openness. Benatalaya is located a stone throw away from one of the most prestigious Schools in the area Atalaya International School & amenities such as Supermarkets and Restaurants. Location is key as it is conveniently located a few minutes away from Benahavis Village but also a couple of minutes away from the A7 making access to both Marbella and Estepona very easy.