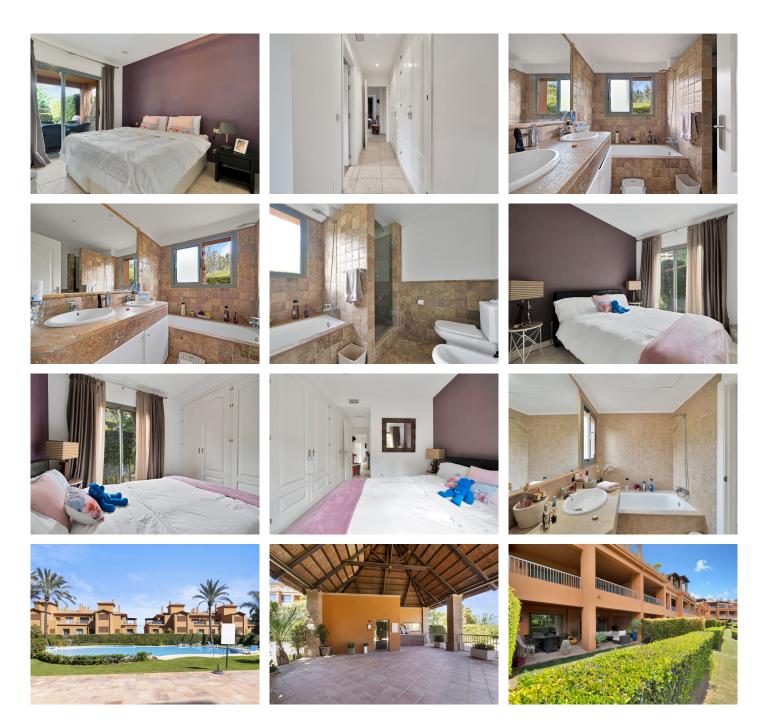

#### R4726060 - 409.000 €

**+** 31 m<sup>2</sup>

Enjoy unique golf course views from this spacious and bright ground floor corner unit. Nestled within the prestigious Benatalaya Urbanization this stunning two bedroom two bathroom ground floor apartment offers all types of amenities within the complex such as swimming pools, spa, extensive gardens & gym. Not to mention 24h security service within this gated complex. This Apartment is south west facing and boasts of both morning and afternoon sun, being a corner unit the property over looks the Atalaya Golf Course and has stunning views and natural light providing a sense of tranquility and openness. Benatalaya is located a stone throw away from one of the most prestigious Schools in the area Atalaya International School & amenities such as Supermarkets and Restaurants. Location is key as it is conveniently located a few minutes away from Benahavis Village but also a couple of minutes away from the A7 making access to both Marbella and Estepona very easy.