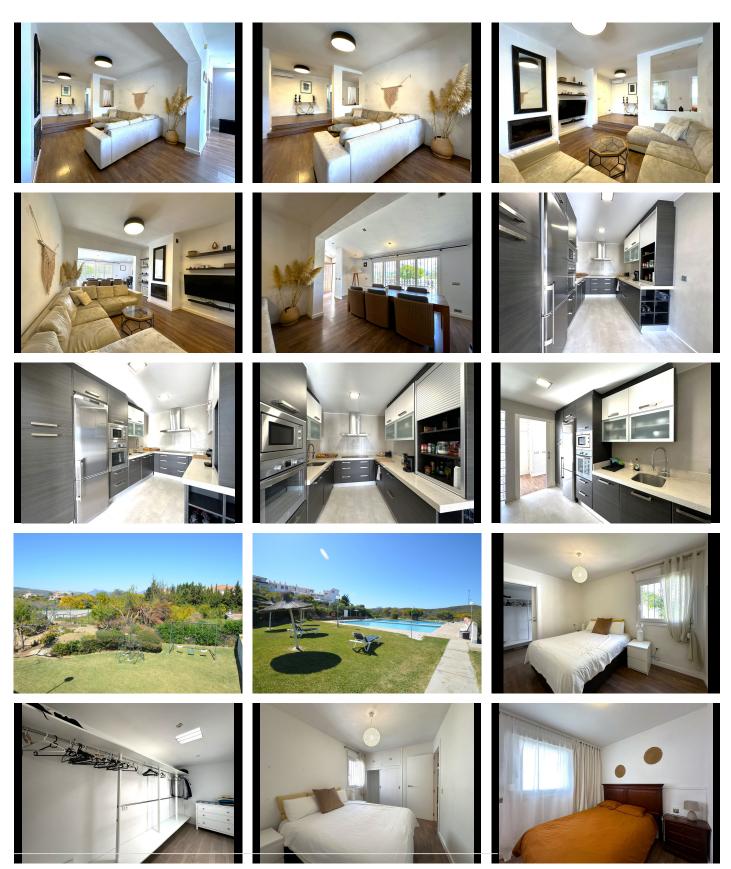

## 3 Bedrooms Semi-Detached House in La Duquesa

La Duquesa

R4719268 - 320.000 €

3

\_

25 m<sup>2</sup>

60 m²

FANTASTIC CORNER TOWNHOUSE WITH TERRACE AND PANORAMIC SEA AND MOUNTAIN VIEWS. Located in the area of La Duquesa, in a quiet complex surrounded by nature. The house has been recently renovated, with a modern and uncluttered design. Distributed over two floors, on the lower floor we find the spacious living room with fireplace, dining room, separate kitchen, two bedrooms, two bathrooms and a large patio, on the upper floor the master bedroom with a terrace offering spectacular views over the mountain and the sea. Situated in the Duquesa area, between the charming Puerto Deportivo and the prestigious Sotogrande development, this home offers the best of both worlds: the tranquillity of a natural setting and the convenience of having all amenities at your fingertips. With beautiful beaches just 2km away and a variety of restaurants to choose from. In addition, the picturesque fishing village of Sabinillas is less than a 10-minute drive away, while the town of Estepona is just 10 minutes away, offering a wide range of shops, entertainment and cultural activities to enjoy. In short, this townhouse is much more than just a

HHomes - Camino de Camojan s/n, Edficio Camoján Center Oficina nº 15

Tel.: +34 951 543 462 - Email: info@hhomes.es - Web: https://hhomes.es

SEARCH FIND LOVE

property; it is a haven where natural beauty combines with comfort and convenience to create an unrivalled lifestyle. Don't miss the opportunity to make your dreams come true and schedule a viewing today!