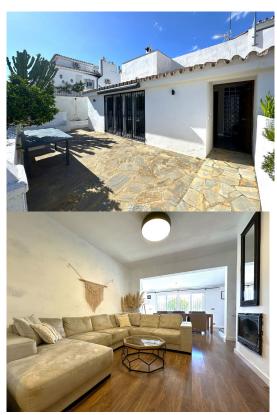

## 3 Bedrooms Semi-Detached House in La Duquesa

La Duquesa

R4719268 - 320.000 €

3

\_

25 m<sup>2</sup>

60 m²

FANTASTIC CORNER TOWNHOUSE WITH TERRACE AND PANORAMIC SEA AND MOUNTAIN VIEWS. Located in the area of La Duquesa, in a quiet complex surrounded by nature. The house has been recently renovated, with a modern and uncluttered design. Distributed over two floors, on the lower floor we find the spacious living room with fireplace, dining room, separate kitchen, two bedrooms, two bathrooms and a large patio, on the upper floor the master bedroom with a terrace offering spectacular views over the mountain and the sea. Situated in the Duquesa area, between the charming Puerto Deportivo and the prestigious Sotogrande development, this home offers the best of both worlds: the tranquillity of a natural setting and the convenience of having all amenities at your fingertips. With beautiful beaches just 2km away and a variety of restaurants to choose from. In addition, the picturesque fishing village of Sabinillas is less than a 10-minute drive away, while the town of Estepona is just 10 minutes away, offering a wide range of shops, entertainment and cultural activities to enjoy. In short, this townhouse is much more than just a