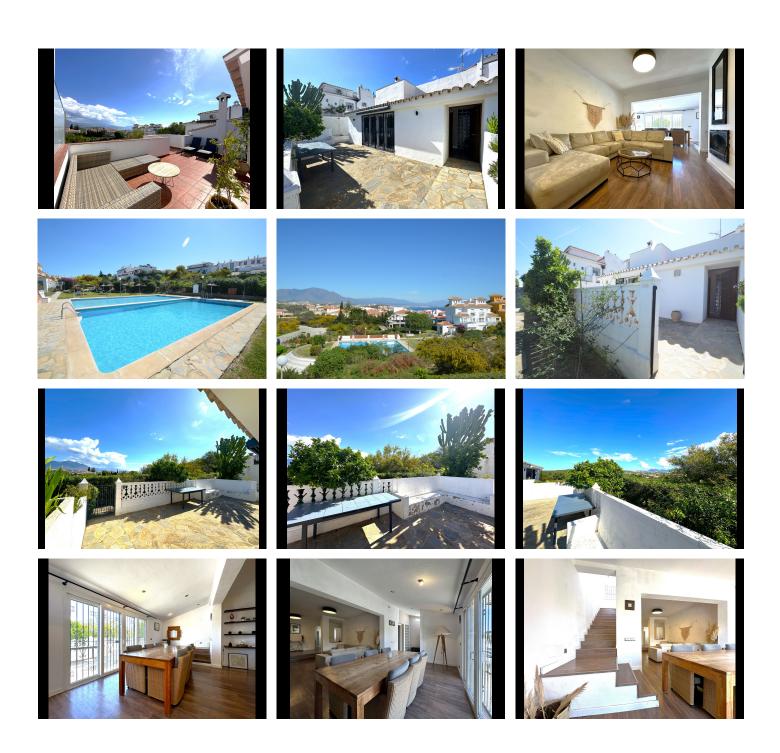

## 3 Bedrooms Semi-Detached House in La Duquesa

La Duquesa

R4719268 - 320.000 €

3

\_

25 m<sup>2</sup>

60 m²

FANTASTIC CORNER TOWNHOUSE WITH TERRACE AND PANORAMIC SEA AND MOUNTAIN VIEWS. Located in the area of La Duquesa, in a quiet complex surrounded by nature. The house has been recently renovated, with a modern and uncluttered design. Distributed over two floors, on the lower floor we find the spacious living room with fireplace, dining room, separate kitchen, two bedrooms, two bathrooms and a large patio, on the upper floor the master bedroom with a terrace offering spectacular views over the mountain and the sea. Situated in the Duquesa area, between the charming Puerto Deportivo and the prestigious Sotogrande development, this home offers the best of both worlds: the tranquillity of a natural setting and the convenience of having all amenities at your fingertips. With beautiful beaches just 2km away and a variety of restaurants to choose from. In addition, the picturesque fishing village of Sabinillas is less than a 10-minute drive away, while the town of Estepona is just 10 minutes away, offering a wide range of shops, entertainment and cultural activities to enjoy. In short, this townhouse is much more than just a