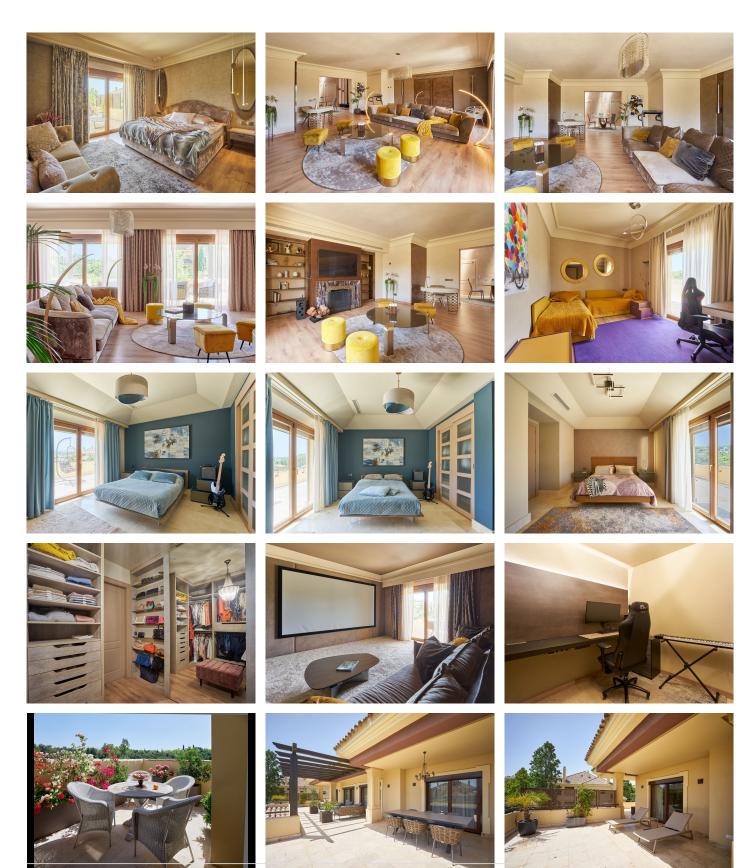

#### R4710520 - 1.790.000 €

Penthouse, Sotogrande, Costa del Sol. 4 Bedrooms, 5 Bathrooms, Built 340 m<sup>2</sup>, Terrace 192 m<sup>2</sup>. Setting : Close To Golf, Close To Schools, Urbanisation. Orientation : East, South, West. Condition : Excellent.Pool : Communal.Climate Control : Hot A/C, Fireplace, U/F Heating.Views : Panoramic, Forest. Features : Lift, Fitted Wardrobes, Near Transport, Private Terrace, Gym, Games Room, Storage Room, Utility Room, Jacuzzi, Barbeque, Double Glazing, 24 Hour Reception.Furniture : Fully Furnished.Kitchen : Fully Fitted.Garden : Communal. Security : Gated Complex, Entry Phone, Alarm System, 24 Hour Security. Parking : Underground, Garage, Street, More Than One, Private. Category : Bargain, Golf. Valgrande is located in an enviable location between the golf courses of Valderrama and San Roque Club, in Sotogrande Alto, surrounded by a total of 7 golf courses (3 of which are in the top 10 in Spain). Valderrama, The Real Club de Golf de Sotogrande, La Reserva, San Roque (Old and New), Almenara, and La Cañada. In an environment of incomparable beauty and with all the amenities for leisure and sports at your fingertips.

SEARCH FIND LOVE

Sotogrande offers a wide range of leisure activities: international polo championships, beach clubs, restaurants, shops, and the possibility of practicing many sports. Valgrande is a private urbanization with access control and 24-hour security, making it one of the most exclusive residential developments in Spain. 166 elegantly designed luxury apartments, located on 11 hectares, five of which are well-kept gardens. Valgrande offers various housing designs, from 2-bedroom apartments to magnificent duplex penthouses. All include spacious rooms, high ceilings, aged marble floors, hydraulic underfloor heating, and individual air conditioning. Each apartment includes large and bright private terraces with carefully designed sunbathing and shaded areas. The Gardens of Valgrande are one of its hallmarks; over five hectares of carefully planned and maintained Mediterranean/tropical gardens, with native Mediterranean tree species such as pines and oaks, as well as others such as orange trees, olive trees, and palm trees, flowers, and extensive areas of well-kept lawn.