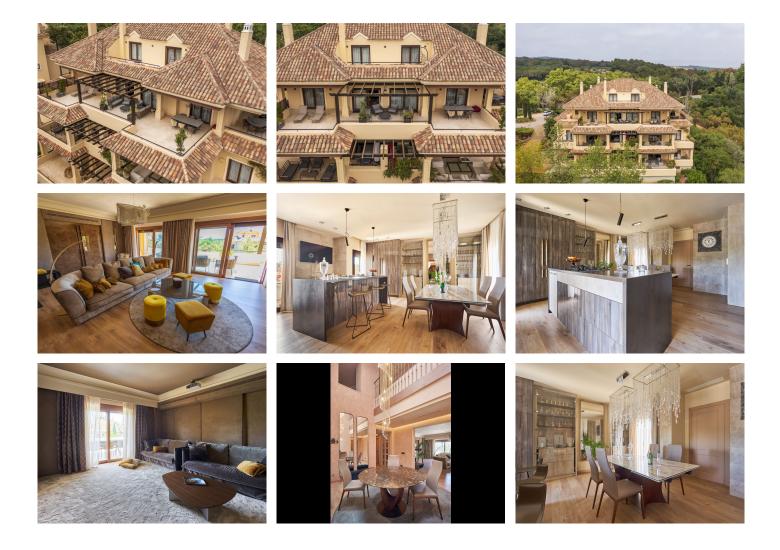

#### R4710520 - 1.790.000 €

Penthouse, Sotogrande, Costa del Sol. 4 Bedrooms, 5 Bathrooms, Built 340 m<sup>2</sup>, Terrace 192 m<sup>2</sup>. Setting : Close To Golf, Close To Schools, Urbanisation. Orientation : East, South, West. Condition : Excellent.Pool : Communal.Climate Control : Hot A/C, Fireplace, U/F Heating.Views : Panoramic, Forest. Features : Lift, Fitted Wardrobes, Near Transport, Private Terrace, Gym, Games Room, Storage Room, Utility Room, Jacuzzi, Barbeque, Double Glazing, 24 Hour Reception.Furniture : Fully Furnished.Kitchen : Fully Fitted.Garden : Communal. Security : Gated Complex, Entry Phone, Alarm System, 24 Hour Security. Parking : Underground, Garage, Street, More Than One, Private. Category : Bargain, Golf. Valgrande is located in an enviable location between the golf courses of Valderrama and San Roque Club, in Sotogrande Alto, surrounded by a total of 7 golf courses (3 of which are in the top 10 in Spain). Valderrama, The Real Club de Golf de Sotogrande, La Reserva, San Roque (Old and New), Almenara, and La Cañada. In an environment of incomparable beauty and with all the amenities for leisure and sports at your fingertips.

SEARCH FIND LOVE

Sotogrande offers a wide range of leisure activities: international polo championships, beach clubs, restaurants, shops, and the possibility of practicing many sports. Valgrande is a private urbanization with access control and 24-hour security, making it one of the most exclusive residential developments in Spain. 166 elegantly designed luxury apartments, located on 11 hectares, five of which are well-kept gardens. Valgrande offers various housing designs, from 2-bedroom apartments to magnificent duplex penthouses. All include spacious rooms, high ceilings, aged marble floors, hydraulic underfloor heating, and individual air conditioning. Each apartment includes large and bright private terraces with carefully designed sunbathing and shaded areas. The Gardens of Valgrande are one of its hallmarks; over five hectares of carefully planned and maintained Mediterranean/tropical gardens, with native Mediterranean tree species such as pines and oaks, as well as others such as orange trees, olive trees, and palm trees, flowers, and extensive areas of well-kept lawn.