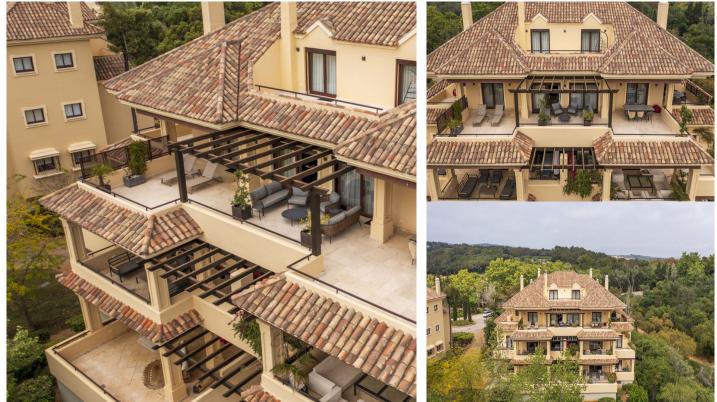

#### R4710520 - 1.790.000 €

Penthouse, Sotogrande, Costa del Sol. 4 Bedrooms, 5 Bathrooms, Built 340 m<sup>2</sup>, Terrace 192 m<sup>2</sup>. Setting : Close To Golf, Close To Schools, Urbanisation. Orientation : East, South, West. Condition : Excellent.Pool : Communal.Climate Control : Hot A/C, Fireplace, U/F Heating.Views : Panoramic, Forest. Features : Lift, Fitted Wardrobes, Near Transport, Private Terrace, Gym, Games Room, Storage Room, Utility Room, Jacuzzi, Barbeque, Double Glazing, 24 Hour Reception.Furniture : Fully Furnished.Kitchen : Fully Fitted.Garden : Communal. Security : Gated Complex, Entry Phone, Alarm System, 24 Hour Security. Parking : Underground, Garage, Street, More Than One, Private. Category : Bargain, Golf. Valgrande is located in an enviable location between the golf courses of Valderrama and San Roque Club, in Sotogrande Alto, surrounded by a total of 7 golf courses (3 of which are in the top 10 in Spain). Valderrama, The Real Club de Golf de Sotogrande, La Reserva, San Roque (Old and New), Almenara, and La Cañada. In an environment of incomparable beauty and with all the amenities for leisure and sports at your fingertips.

SEARCH FIND LOVE

Sotogrande offers a wide range of leisure activities: international polo championships, beach clubs, restaurants, shops, and the possibility of practicing many sports. Valgrande is a private urbanization with access control and 24-hour security, making it one of the most exclusive residential developments in Spain. 166 elegantly designed luxury apartments, located on 11 hectares, five of which are well-kept gardens. Valgrande offers various housing designs, from 2-bedroom apartments to magnificent duplex penthouses. All include spacious rooms, high ceilings, aged marble floors, hydraulic underfloor heating, and individual air conditioning. Each apartment includes large and bright private terraces with carefully designed sunbathing and shaded areas. The Gardens of Valgrande are one of its hallmarks; over five hectares of carefully planned and maintained Mediterranean/tropical gardens, with native Mediterranean tree species such as pines and oaks, as well as others such as orange trees, olive trees, and palm trees, flowers, and extensive areas of well-kept lawn.