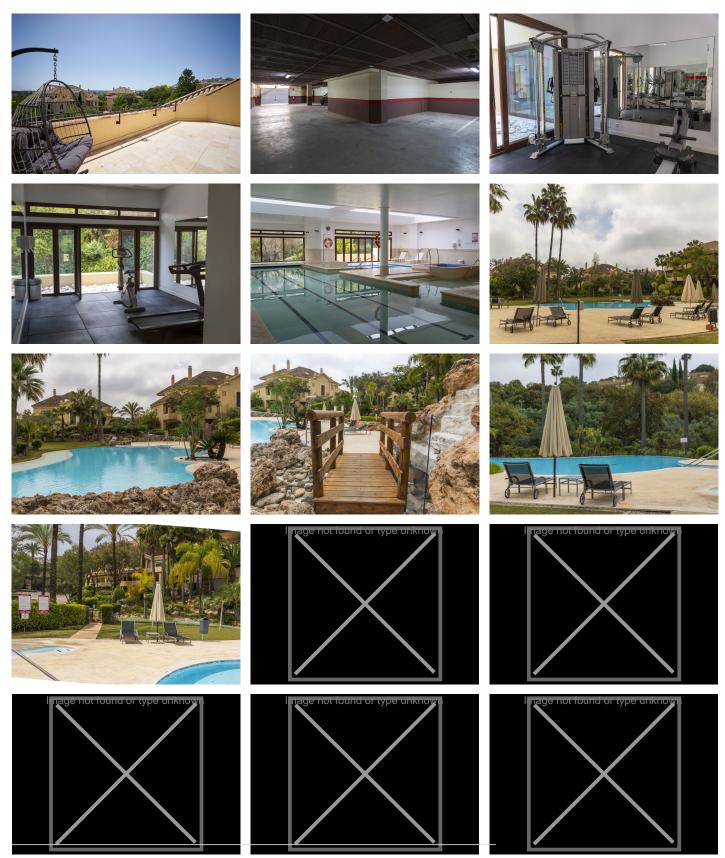

#### R4710520 - 1.790.000 €

Penthouse, Sotogrande, Costa del Sol. 4 Bedrooms, 5 Bathrooms, Built 340 m<sup>2</sup>, Terrace 192 m<sup>2</sup>. Setting : Close To Golf, Close To Schools, Urbanisation. Orientation : East, South, West. Condition : Excellent.Pool : Communal.Climate Control : Hot A/C, Fireplace, U/F Heating.Views : Panoramic, Forest. Features : Lift, Fitted Wardrobes, Near Transport, Private Terrace, Gym, Games Room, Storage Room, Utility Room, Jacuzzi, Barbeque, Double Glazing, 24 Hour Reception.Furniture : Fully Furnished.Kitchen : Fully Fitted.Garden : Communal. Security : Gated Complex, Entry Phone, Alarm System, 24 Hour Security. Parking : Underground, Garage, Street, More Than One, Private. Category : Bargain, Golf. Valgrande is located in an enviable location between the golf courses of Valderrama and San Roque Club, in Sotogrande Alto, surrounded by a total of 7 golf courses (3 of which are in the top 10 in Spain). Valderrama, The Real Club de Golf de Sotogrande, La Reserva, San Roque (Old and New), Almenara, and La Cañada. In an environment of incomparable beauty and with all the amenities for leisure and sports at your fingertips.

SEARCH FIND LOVE

Sotogrande offers a wide range of leisure activities: international polo championships, beach clubs, restaurants, shops, and the possibility of practicing many sports. Valgrande is a private urbanization with access control and 24-hour security, making it one of the most exclusive residential developments in Spain. 166 elegantly designed luxury apartments, located on 11 hectares, five of which are well-kept gardens. Valgrande offers various housing designs, from 2-bedroom apartments to magnificent duplex penthouses. All include spacious rooms, high ceilings, aged marble floors, hydraulic underfloor heating, and individual air conditioning. Each apartment includes large and bright private terraces with carefully designed sunbathing and shaded areas. The Gardens of Valgrande are one of its hallmarks; over five hectares of carefully planned and maintained Mediterranean/tropical gardens, with native Mediterranean tree species such as pines and oaks, as well as others such as orange trees, olive trees, and palm trees, flowers, and extensive areas of well-kept lawn.