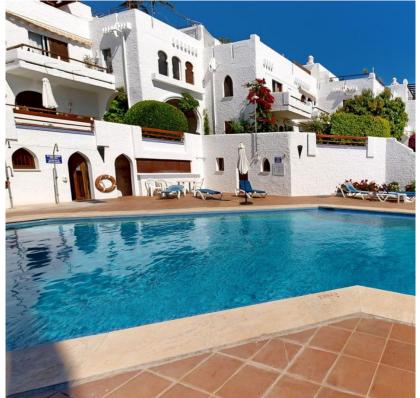

## 2 Bedrooms Ground Floor Apartment in Nueva Andalucía

Nueva Andalucía

R4699993 - 425.000 €

2

\_

7 m<sup>2</sup>

14 m<sup>2</sup>

An elegant 2 bedroom ground floor apartment in Aloha, close to the shops. The apartment has been decorated in stylish manner that complements the unique style of the development. It is in an excellent condition and ready to move in. The apartment features an open plan kitchen leading onto a comfortable dining and living area. The living area opens up onto an elevated south west facing terrace that is perfect for the afternoon sun. The 2 bedrooms and 2 bathrooms are both ensuite. Both bathrooms have been recently renovated in a modern yet elegant style. Constructed in a traditional Andalucian white style with a strong Moorish influence it is is located in the heart of one of the most exclusive residential areas of Aloha, Atalaya de Rio Verde. You are a short walking distance from the shops and restaurants of Aloha, as well as within walking distance to Puerto Banus. The development is gated, has a lovely free form communal pool at its centre and is well maintained: only recently completely repainted. The brand new walking promenade running along the Arroyo de Benabola, that goes from Aloha to Puerto Banus, starts only a few hundred