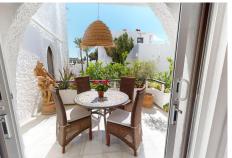

## 2 Bedrooms Ground Floor Apartment in Nueva Andalucía

Nueva Andalucía

R4699993 - 425.000 €

2

\_

7 m<sup>2</sup>

14 m<sup>2</sup>

An elegant 2 bedroom ground floor apartment in Aloha, close to the shops. The apartment has been decorated in stylish manner that complements the unique style of the development. It is in an excellent condition and ready to move in. The apartment features an open plan kitchen leading onto a comfortable dining and living area. The living area opens up onto an elevated south west facing terrace that is perfect for the afternoon sun. The 2 bedrooms and 2 bathrooms are both ensuite. Both bathrooms have been recently renovated in a modern yet elegant style. Constructed in a traditional Andalucian white style with a strong Moorish influence it is is located in the heart of one of the most exclusive residential areas of Aloha, Atalaya de Rio Verde. You are a short walking distance from the shops and restaurants of Aloha, as well as within walking distance to Puerto Banus. The development is gated, has a lovely free form communal pool at its centre and is well maintained: only recently completely repainted. The brand new walking promenade running along the Arroyo de Benabola, that goes from Aloha to Puerto Banus, starts only a few hundred