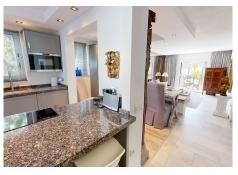

## 2 Bedrooms Ground Floor Apartment in Nueva Andalucía

Nueva Andalucía

R4699993 - 425.000 €

2

\_

7 m<sup>2</sup>

14 m<sup>2</sup>

An elegant 2 bedroom ground floor apartment in Aloha, close to the shops. The apartment has been decorated in stylish manner that complements the unique style of the development. It is in an excellent condition and ready to move in. The apartment features an open plan kitchen leading onto a comfortable dining and living area. The living area opens up onto an elevated south west facing terrace that is perfect for the afternoon sun. The 2 bedrooms and 2 bathrooms are both ensuite. Both bathrooms have been recently renovated in a modern yet elegant style. Constructed in a traditional Andalucian white style with a strong Moorish influence it is is located in the heart of one of the most exclusive residential areas of Aloha, Atalaya de Rio Verde. You are a short walking distance from the shops and restaurants of Aloha, as well as within walking distance to Puerto Banus. The development is gated, has a lovely free form communal pool at its centre and is well maintained: only recently completely repainted. The brand new walking promenade running along the Arroyo de Benabola, that goes from Aloha to Puerto Banus, starts only a few hundred