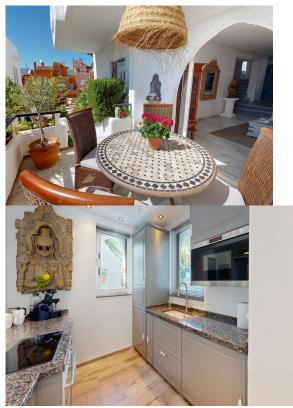

## 2 Bedrooms Ground Floor Apartment in Nueva Andalucía

Nueva Andalucía

R4699993 - 425.000 €

2

\_

7 m<sup>2</sup>

14 m<sup>2</sup>

An elegant 2 bedroom ground floor apartment in Aloha, close to the shops. The apartment has been decorated in stylish manner that complements the unique style of the development. It is in an excellent condition and ready to move in. The apartment features an open plan kitchen leading onto a comfortable dining and living area. The living area opens up onto an elevated south west facing terrace that is perfect for the afternoon sun. The 2 bedrooms and 2 bathrooms are both ensuite. Both bathrooms have been recently renovated in a modern yet elegant style. Constructed in a traditional Andalucian white style with a strong Moorish influence it is is located in the heart of one of the most exclusive residential areas of Aloha, Atalaya de Rio Verde. You are a short walking distance from the shops and restaurants of Aloha, as well as within walking distance to Puerto Banus. The development is gated, has a lovely free form communal pool at its centre and is well maintained: only recently completely repainted. The brand new walking promenade running along the Arroyo de Benabola, that goes from Aloha to Puerto Banus, starts only a few hundred