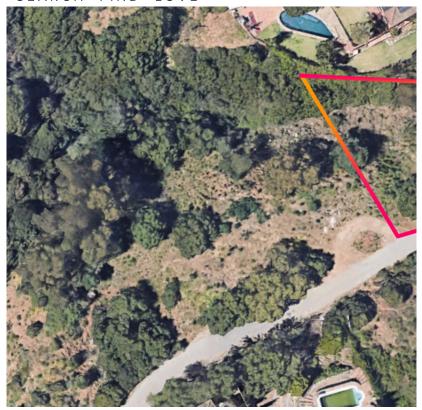

## Residential Plot in Elviria

Elviria

R4692214 - 290.000 €

n2

1090 m<sup>2</sup>

Opportunity for a developer to construct 1 villa on a an elevated plot in Elviria! The plot consists of 1.090 m2, located close to the Santa Maria Golf Club and close to the sea. As well as easy to reach the highway and close to the shops, supermarkets, beach clubs and beachside. Next to this plot there is 2 additional plots available for sale (2.000m2) Interested? Contact us for more information and visits! Ask us about our services: airport transfers, hotel reservations, tax identification number applications, opening bank accounts, as well as recommendations for lawyers, tax advisors, residence management, and Golden Visa applications.