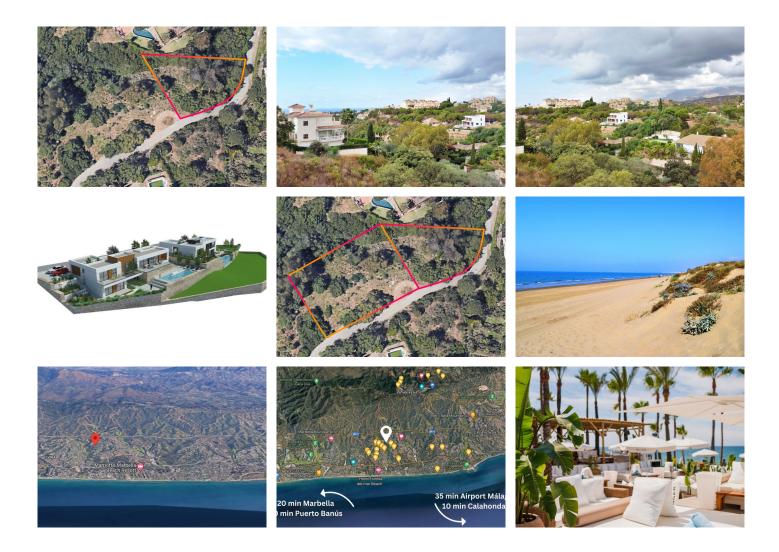

## Residential Plot in Elviria

Elviria

R4692214 - 290.000 €

n2

1090 m<sup>2</sup>

Opportunity for a developer to construct 1 villa on a an elevated plot in Elviria! The plot consists of 1.090 m2, located close to the Santa Maria Golf Club and close to the sea. As well as easy to reach the highway and close to the shops, supermarkets, beach clubs and beachside. Next to this plot there is 2 additional plots available for sale (2.000m2) Interested? Contact us for more information and visits! Ask us about our services: airport transfers, hotel reservations, tax identification number applications, opening bank accounts, as well as recommendations for lawyers, tax advisors, residence management, and Golden Visa applications.