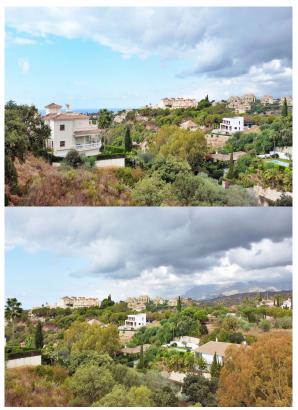

## Residential Plot in Elviria

Elviria

R4692214 - 290.000 €

n2

1090 m<sup>2</sup>

Opportunity for a developer to construct 1 villa on a an elevated plot in Elviria! The plot consists of 1.090 m2, located close to the Santa Maria Golf Club and close to the sea. As well as easy to reach the highway and close to the shops, supermarkets, beach clubs and beachside. Next to this plot there is 2 additional plots available for sale (2.000m2) Interested? Contact us for more information and visits! Ask us about our services: airport transfers, hotel reservations, tax identification number applications, opening bank accounts, as well as recommendations for lawyers, tax advisors, residence management, and Golden Visa applications.