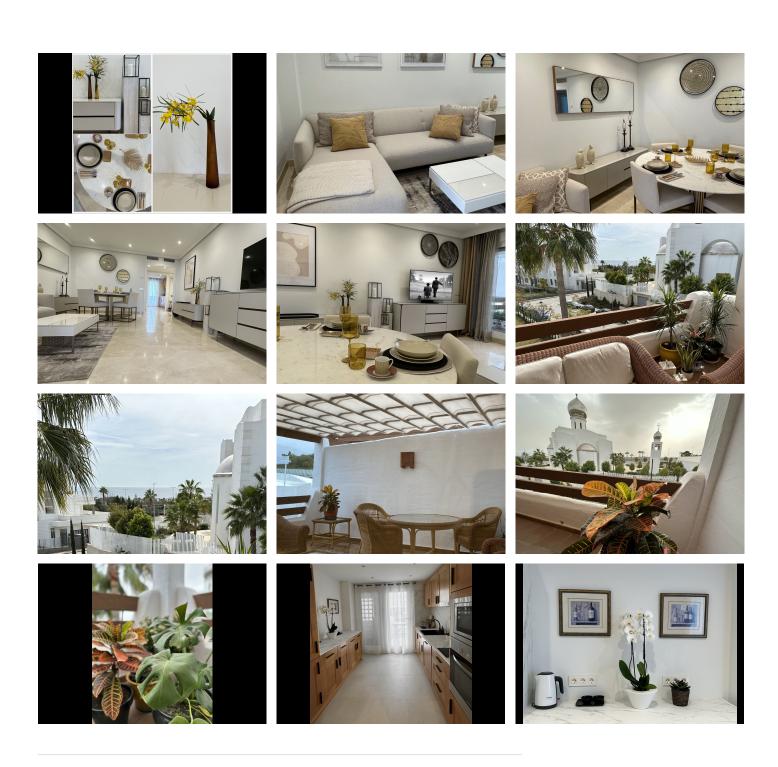

## 2 Bedrooms Penthouse in Selwo

Selwo

R4683766 - 515.000 €

A cozy and luxurious penthouse located within a harmonious urbanisation Selwo Hills. The urbanisation offers a magnificent location, bringing you in close proximity to all the necessary amenities like shops, restaurants and bars. Furthermore, the urbanisation is located very close to a prestigious private American college, the Selwo Zoo, tennis and padel courts, a hospital and it is only 15 walking minutes away from the sunny Arroyo de las Cañas beach.

The penthouse has a privileged position in the corner of the building, providing three private terraces with a combined 270° view of the sea, Andalucian mountains and Gibraltar. Additionally, there is only one other apartment located on the same level, providing the owners with tranquility and privacy all year round.

The urbanisation offers fantastic amenities including an all-year-round uncovered swimming pool, a gym and a sauna. The penthouse comes with one underground private parking space of 12m2 and your own storage unit. HHomes - Camino de Camojan s/n, Edficio Camoján Center Oficina nº 15