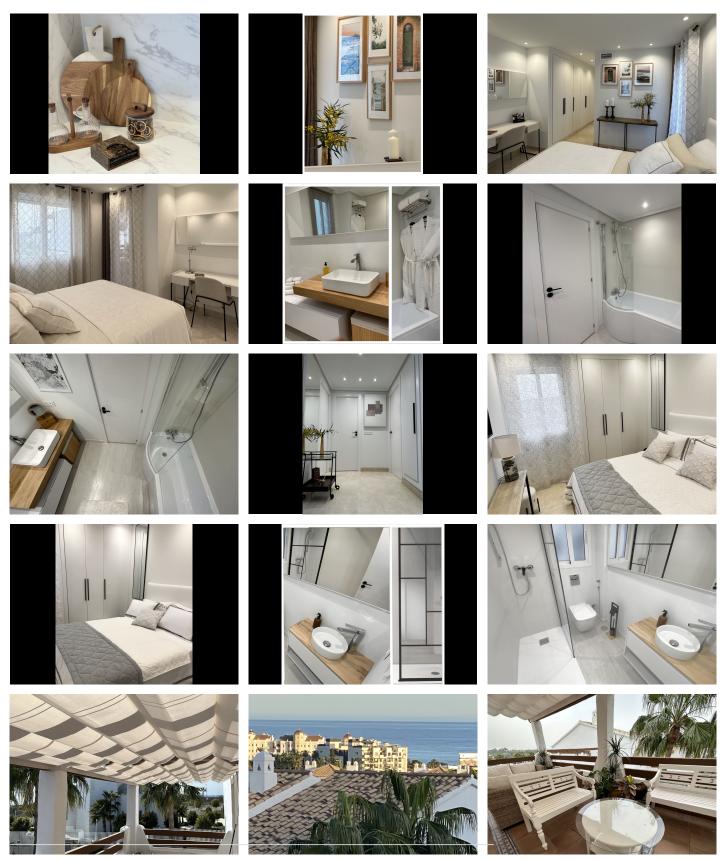

## 2 Bedrooms Penthouse in Selwo

Selwo

R4683766 - 515.000 €

A cozy and luxurious penthouse located within a harmonious urbanisation Selwo Hills. The urbanisation offers a magnificent location, bringing you in close proximity to all the necessary amenities like shops, restaurants and bars. Furthermore, the urbanisation is located very close to a prestigious private American college, the Selwo Zoo, tennis and padel courts, a hospital and it is only 15 walking minutes away from the sunny Arroyo de las Cañas beach.

The penthouse has a privileged position in the corner of the building, providing three private terraces with a combined 270° view of the sea, Andalucian mountains and Gibraltar. Additionally, there is only one other apartment located on the same level, providing the owners with tranquility and privacy all year round.

The urbanisation offers fantastic amenities including an all-year-round uncovered swimming pool, a gym and a sauna. The penthouse comes with one underground private parking space of 12m2 and your own storage unit. HHomes - Camino de Camojan s/n, Edficio Camoján Center Oficina nº 15

## Homes

SEARCH FIND LOVE

When buying this apartment, you are getting a just renovated, fully furnished, ready-to-live-in home already filled high-quality tech, designer textiles and all the little details which are essential for a swift move-in. You will truly feel at home the moment you step through the front door!