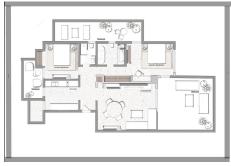

## 2 Bedrooms Penthouse in Selwo

Selwo

R4683766 - 515.000 €

A cozy and luxurious penthouse located within a harmonious urbanisation Selwo Hills. The urbanisation offers a magnificent location, bringing you in close proximity to all the necessary amenities like shops, restaurants and bars. Furthermore, the urbanisation is located very close to a prestigious private American college, the Selwo Zoo, tennis and padel courts, a hospital and it is only 15 walking minutes away from the sunny Arroyo de las Cañas beach.

The penthouse has a privileged position in the corner of the building, providing three private terraces with a combined 270° view of the sea, Andalucian mountains and Gibraltar. Additionally, there is only one other apartment located on the same level, providing the owners with tranquility and privacy all year round.

The urbanisation offers fantastic amenities including an all-year-round uncovered swimming pool, a gym and a sauna. The penthouse comes with one underground private parking space of 12m2 and your own storage unit. HHomes - Camino de Camojan s/n, Edficio Camoján Center Oficina nº 15