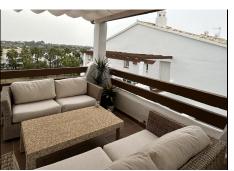

The penthouse has a privileged position in the corner of the building, providing three private terraces with a combined 270° view of the sea, Andalucian mountains and Gibraltar. Additionally, there is only one other apartment located on the same level, providing the owners with tranquility and privacy all year round.

The urbanisation offers fantastic amenities including an all-year-round uncovered swimming pool, a gym and a sauna. The penthouse comes with one underground private parking space of 12m2 and your own storage unit. HHomes - Camino de Camojan s/n, Edficio Camoján Center Oficina nº 15