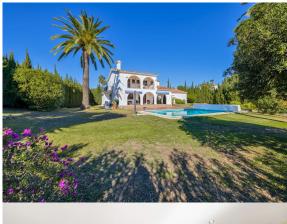

SEARCH FIND LOVE

All bedrooms with A/C Kommerling double glazing doors and windows – with integral external, electric blinds (shutters).

The large, lush, landscaped and quiet garden (size over 1,000 sq.m.) has a specially fitted BBQ, table tennis, basket-ball throw fixture, well maintained palm trees, where beautiful and enjoyable holidays or entertaining parties can be enjoyed.