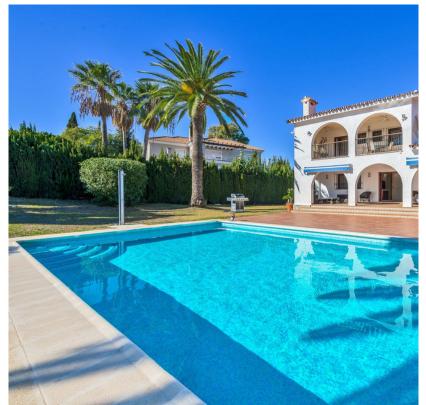

A great feature is the private, large size (12m x 6m) heated outdoor pool (with an electric cover for cooler nights) – with glamorous LED night lights and a large water cascade. Next to the pool entrance is the solar heated shower, providing convenience and comfort.