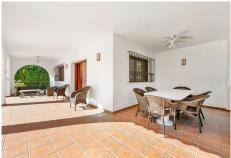

There are two double bedrooms on the ground floor, a bathroom, kitchen, a separate dining room and a lounge room. Through the lounge you gain access onto a large size covered terrace leading directly onto the garden and the large heated pool.

On the first floor via the original style Andalucian staircase there are another three double bedrooms with two bathrooms, master one on-suite and a large size private terrace. One of the bedrooms has its own, large-size covered, private terrace – offering wonderful views of the huge size landscaped garden, swimming pool, overseeing the surrounding area and affording a sea view.