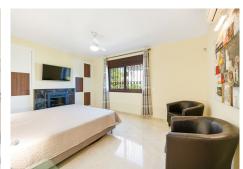

There are two double bedrooms on the ground floor, a bathroom, kitchen, a separate dining room and a lounge room. Through the lounge you gain access onto a large size covered terrace leading directly onto the garden and the large heated pool.

On the first floor via the original style Andalucian staircase there are another three double bedrooms with two bathrooms, master one on-suite and a large size private terrace. One of the bedrooms has its own, large-size covered, private terrace – offering wonderful views of the huge size landscaped garden, swimming pool, overseeing the surrounding area and affording a sea view.