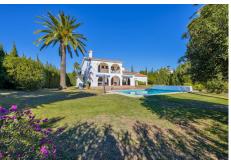

## 5 Bedrooms House in Atalaya

Atalaya

R4676062 - 1.399.000 €

5

3

337 m²

1591 m<sup>2</sup>

Andalusian style modernised Villa, located in Atalaya Alta.

There are two double bedrooms on the ground floor, a bathroom, kitchen, a separate dining room and a lounge room. Through the lounge you gain access onto a large size covered terrace leading directly onto the garden and the large heated pool.

SEARCH FIND LOVE

All bedrooms with A/C Kommerling double glazing doors and windows – with integral external, electric blinds (shutters).

The large, lush, landscaped and quiet garden (size over 1,000 sq.m.) has a specially fitted BBQ, table tennis, basket-ball throw fixture, well maintained palm trees, where beautiful and enjoyable holidays or entertaining parties can be enjoyed.

A great feature is the private, large size (12m x 6m) heated outdoor pool (with an electric cover for cooler nights) – with glamorous LED night lights and a large water cascade. Next to the pool entrance is the solar heated shower, providing convenience and comfort.