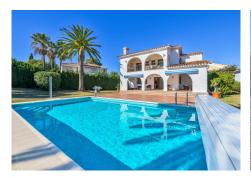

## 5 Bedrooms House in Atalaya

Atalaya

R4676062 - 1.399.000 €

5

3

337 m²

1591 m<sup>2</sup>

Andalusian style modernised Villa, located in Atalaya Alta.

There are two double bedrooms on the ground floor, a bathroom, kitchen, a separate dining room and a lounge room. Through the lounge you gain access onto a large size covered terrace leading directly onto the garden and the large heated pool.

A great feature is the private, large size (12m x 6m) heated outdoor pool (with an electric cover for cooler nights) – with glamorous LED night lights and a large water cascade. Next to the pool entrance is the solar heated shower, providing convenience and comfort.