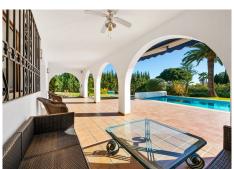

There are two double bedrooms on the ground floor, a bathroom, kitchen, a separate dining room and a lounge room. Through the lounge you gain access onto a large size covered terrace leading directly onto the garden and the large heated pool.

A great feature is the private, large size (12m x 6m) heated outdoor pool (with an electric cover for cooler nights) – with glamorous LED night lights and a large water cascade. Next to the pool entrance is the solar heated shower, providing convenience and comfort.