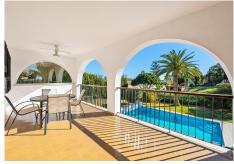

A great feature is the private, large size (12m x 6m) heated outdoor pool (with an electric cover for cooler nights) – with glamorous LED night lights and a large water cascade. Next to the pool entrance is the solar heated shower, providing convenience and comfort.