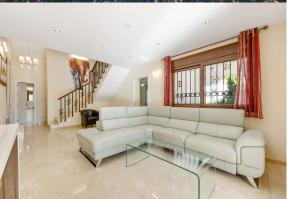

There are two double bedrooms on the ground floor, a bathroom, kitchen, a separate dining room and a lounge room. Through the lounge you gain access onto a large size covered terrace leading directly onto the garden and the large heated pool.