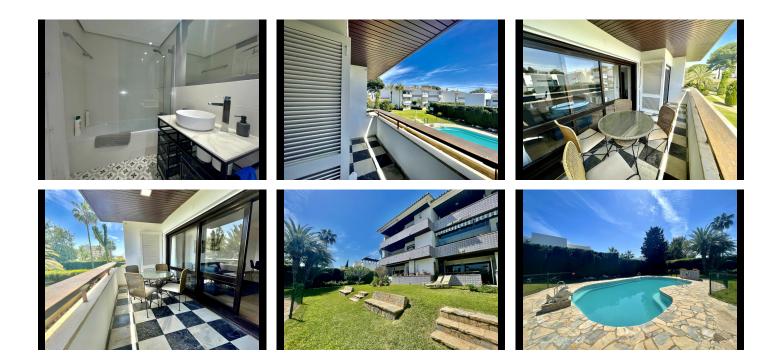

The apartment is light and spacious with plenty of storage. Make the most of the well kept community gardens and pool or stroll to the beach at your leisure. The bustling town of San Pedro is less than 5 minutes away and Puerto Banus is under 10 minutes (by car)

## Homes

SEARCH FIND LOVE

The community fees include water. Please note that the community does not allow short term rentals although long term rentals are permitted.

The apartment is on the first floor however please note there is no lift. It is sold fully furnished and everything is in excellent condition. The views are of the garden and pool.