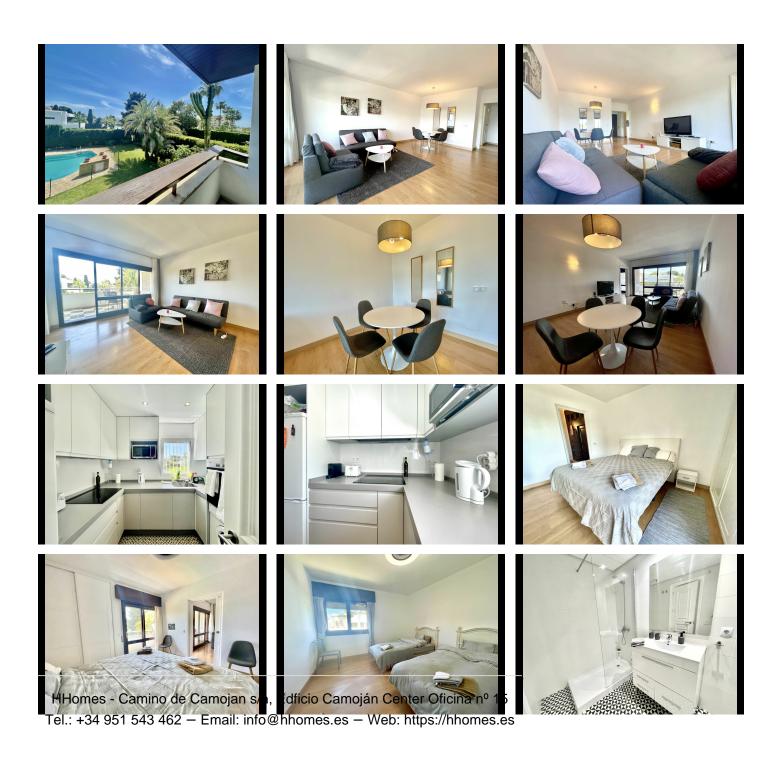

## REDUCED TO SELL!!!!

A fantastic opportunity to purchase a recently refurbished and renovated 2 bedroom, 2 bathroom apartment just a few minutes walk from the beach. Ideally situated not only for the beach but also for a large supermarket, bars and restaurants and also public transport. The A7 is close by but cannot be seen or heard when you are at home or outside, so it does make commuting very easy.

The apartment is light and spacious with plenty of storage. Make the most of the well kept community gardens and pool or stroll to the beach at your leisure. The bustling town of San Pedro is less than 5 minutes away and Puerto Banus is under 10 minutes (by car)

## Homes

SEARCH FIND LOVE

The community fees include water. Please note that the community does not allow short term rentals although long term rentals are permitted.

The apartment is on the first floor however please note there is no lift. It is sold fully furnished and everything is in excellent condition. The views are of the garden and pool.