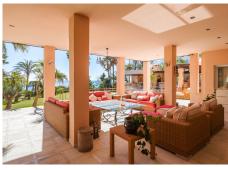

Distributed on three levels, the main house exudes elegance and spaciousness. The heart of the home lies in its vast, gourmet eat-in kitchen, perfect for culinary enthusiasts and hosting lavish gatherings. A formal dining room sets the stage for intimate dinners, while multiple living areas, including a dedicated TV room, provide abundant space for relaxation and entertainment.

SEARCH FIND LOVE

Step outside onto the large covered terrace, seamlessly connected to an outdoor covered bar area, offering a picturesque setting for al fresco dining and soaking in the breathtaking views of the surrounding landscape. A separate guest apartment, complete with its own kitchen and bathroom, sits beneath the pool house, providing additional accommodation options for visitors.