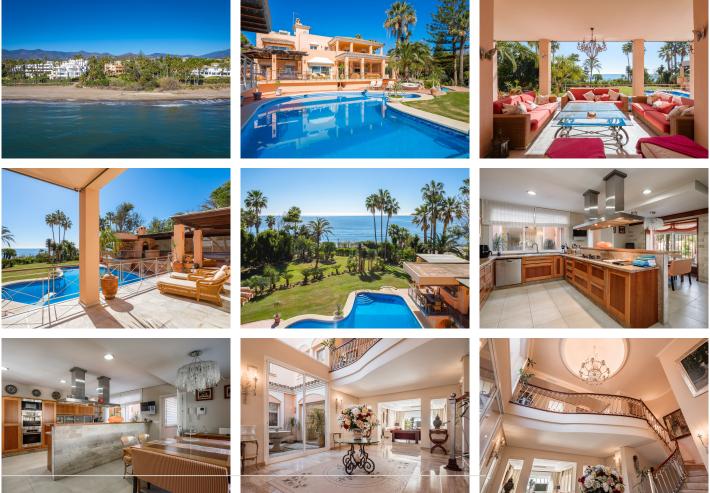

Distributed on three levels, the main house exudes elegance and spaciousness. The heart of the home lies in its vast, gourmet eat-in kitchen, perfect for culinary enthusiasts and hosting lavish gatherings. A formal dining room sets the stage for intimate dinners, while multiple living areas, including a dedicated TV room, provide abundant space for relaxation and entertainment.

SEARCH FIND LOVE

Step outside onto the large covered terrace, seamlessly connected to an outdoor covered bar area, offering a picturesque setting for al fresco dining and soaking in the breathtaking views of the surrounding landscape. A separate guest apartment, complete with its own kitchen and bathroom, sits beneath the pool house, providing additional accommodation options for visitors.

The outdoor oasis is crowned by a shimmering swimming pool, inviting residents to indulge in leisurely swims or bask in the warm Mediterranean sun. A sprawling driveway leads to a two-car garage, ensuring ample parking space for residents and guests.

Eight meticulously designed bedrooms provide ample accommodation, with two located on the basement level, complete with their own living area, kitchenette, and bathroom. Every detail has been carefully considered to ensure optimal comfort and privacy for residents and guests alike.