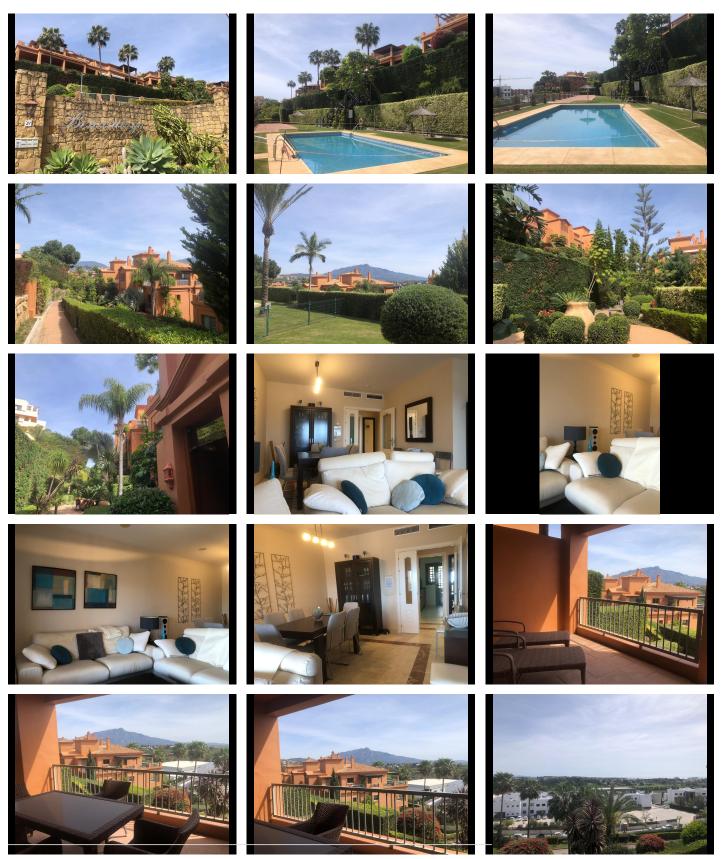

When we enter the apartment, we are welcomed in a hall that leads to 2 big bedrooms, both with ensuite bathroom. One of them has a bath and a separate shower. The other one comes with a bath. Large wardrobes in both bedrooms! On the right hand side of the entrance, we enter the living and dining area separated by a double door which allows even more light to come in. This first floor apartment is very bright and spacious, has a huge covered terrace, big enough for a table and 8 chairs on one side and some sunbeds on the other side, and all this with views to the Concha Mountain and the sea!

SEARCH FIND LOVE

The property comes with 2 underground parking places next to each other and a storage, all in the same block and with direct access to the property.

Last but not least, we find 3 swimming pools all over the urbanisation, and even walking through the mature gardens makes you feel ZEN! Furthermore there is a gym for those who want to work.

#### What a location!

Contact us for a viewing, we have the keys!

Middle Floor Apartment, Benahavís, Costa del Sol.

2 Bedrooms, 2 Bathrooms, Built 117 m<sup>2</sup>, Terrace 31 m<sup>2</sup>.

Setting: Commercial Area, Close To Shops, Close To Schools, Close To Marina, Urbanisation.