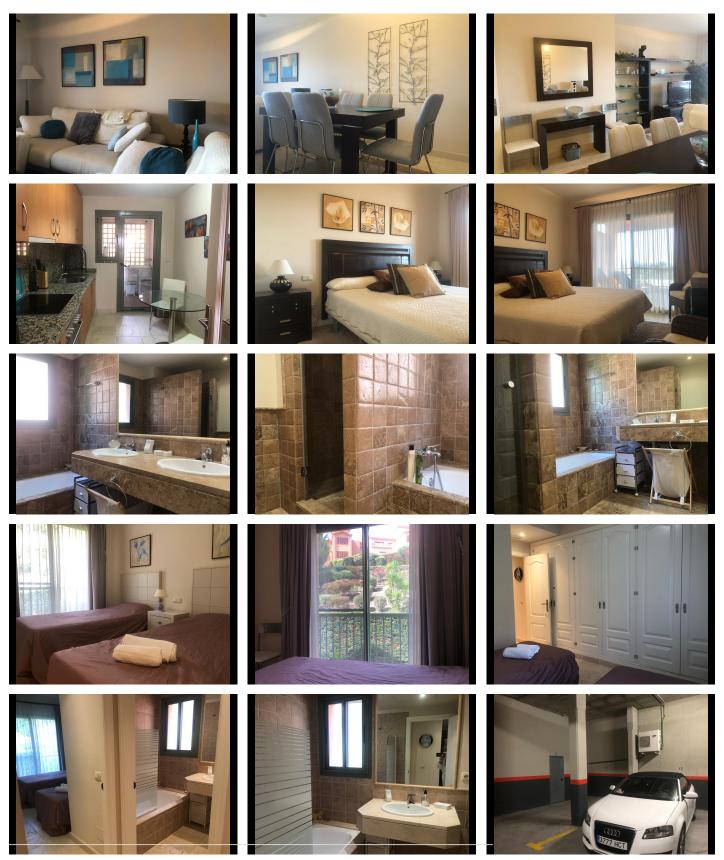

When we enter the apartment, we are welcomed in a hall that leads to 2 big bedrooms, both with ensuite bathroom. One of them has a bath and a separate shower. The other one comes with a bath. Large wardrobes in both bedrooms! On the right hand side of the entrance, we enter the living and dining area separated by a double door which allows even more light to come in. This first floor apartment is very bright and spacious, has a huge covered terrace, big enough for a table and 8 chairs on one side and some sunbeds on the other side, and all this with views to the Concha Mountain and the sea!

It has a good size kitchen with table and chairs to enjoy breakfast, and a separate laundry area.

HHomes - Camino de Camojan s/n, Edficio Camoján Center Oficina nº 15

Tel.: +34 951 543 462 - Email: info@hhomes.es - Web: https://hhomes.es