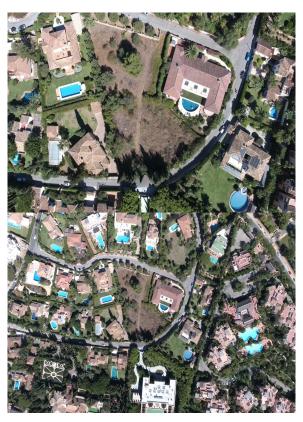

## Plot in The Golden Mile

The Golden Mile

R4668736 - 2.260.000 €

m2

1808 m²

Are you looking for a truly exclusive plot in one of the best and prestigious locations of the Southern Mediterranean?

Don't miss this excellent investment opportunity and a remarkable place to build your permanent or holiday home!

Surrounded by stunning Mediterranean scenery with a backdrop of mountains, a fantastic plot of 1.808 m<sup>2</sup> is located in one of the most calm and tranquil areas of the world-famous Golden Mile. Among the advantages of the land is the unforgettable breath-taking panoramic view to the Mediterranean Sea all the way to legendary Hercules Pillars guarding the Strait of Gibraltar, and the idyllic, picture-perfect Andalusian

The urbanization named Rocio de Nagüeles is beautiful, well-established and classy. It is inextricably connected with Marbella's glamorous past. Two iconic hotels that put Marbella on the map as a glamorous resort, Marbella Club and Puente Romano, both will be very close to your new house and offer you all their exclusive services and luxury amenities.