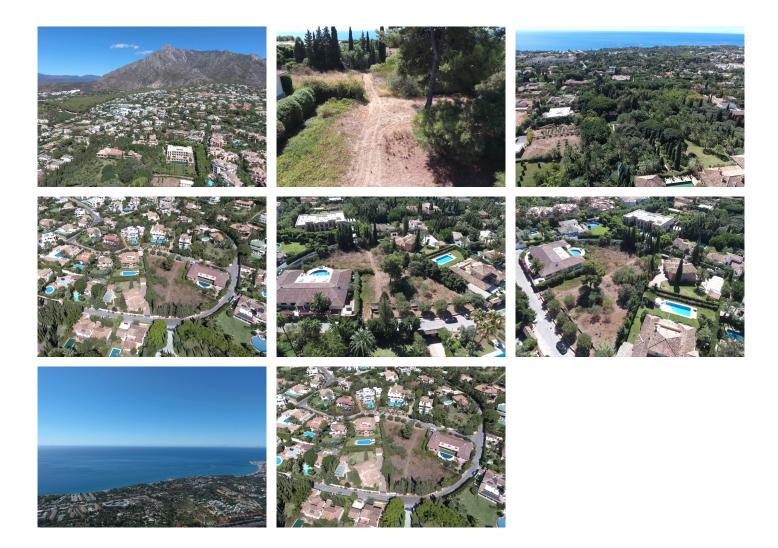

## Plot in The Golden Mile

The Golden Mile

R4668736 - 2.260.000 €

m2

1808 m²

Are you looking for a truly exclusive plot in one of the best and prestigious locations of the Southern Mediterranean?

Don't miss this excellent investment opportunity and a remarkable place to build your permanent or holiday home!

Surrounded by stunning Mediterranean scenery with a backdrop of mountains, a fantastic plot of 1.808 m<sup>2</sup> is located in one of the most calm and tranquil areas of the world-famous Golden Mile. Among the advantages of the land is the unforgettable breath-taking panoramic view to the Mediterranean Sea all the way to legendary Hercules Pillars guarding the Strait of Gibraltar, and the idyllic, picture-perfect Andalusian

SEARCH FIND LOVE

surrounding with whitewashed houses with terracotta roof tiles, large swimming pools and well-groomed subtropical gardens. Just imagine, from your new house you will be able to see the coastlines of two continents – Europe and Africa, with the Rif mountains in Morocco, as well as the magnificent symbol of Marbella La Concha Mountain, which is responsible for the microclimate of the area.

The urbanization named Rocio de Nagüeles is beautiful, well-established and classy. It is inextricably connected with Marbella's glamorous past. Two iconic hotels that put Marbella on the map as a glamorous resort, Marbella Club and Puente Romano, both will be very close to your new house and offer you all their exclusive services and luxury amenities.