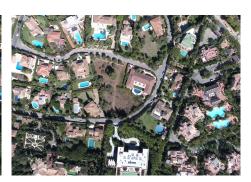

## Plot in The Golden Mile

The Golden Mile

R4668736 - 2.260.000 €

m2

1808 m²

Are you looking for a truly exclusive plot in one of the best and prestigious locations of the Southern Mediterranean?

Don't miss this excellent investment opportunity and a remarkable place to build your permanent or holiday home!

Surrounded by stunning Mediterranean scenery with a backdrop of mountains, a fantastic plot of 1.808 m<sup>2</sup> is located in one of the most calm and tranquil areas of the world-famous Golden Mile. Among the advantages of the land is the unforgettable breath-taking panoramic view to the Mediterranean Sea all the way to legendary Hercules Pillars guarding the Strait of Gibraltar, and the idyllic, picture-perfect Andalusian

The urbanization named Rocio de Nagüeles is beautiful, well-established and classy. It is inextricably connected with Marbella's glamorous past. Two iconic hotels that put Marbella on the map as a glamorous resort, Marbella Club and Puente Romano, both will be very close to your new house and offer you all their exclusive services and luxury amenities.