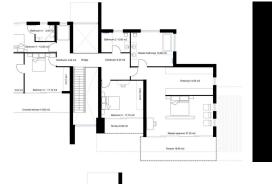

Ground floor: Pergola carport port with motorized entrance gate, entrance hall with double height ceiling, elevator, a distributor which leads to the guest toilet, technical room, and a bedroom with a big en-suite bathroom and private terrace. Furthermore, on this floor, you have a huge dining room with a tailor-made open-plan kitchen fully equipped with Bosch appliances, a pantry and a big living room. Both, the dining room and living room give out to the huge, covered terraces, and for those who love swimming or splashing a huge 80 m2 pool with a kid's pool, water-featured bronzing area, and a chill-out. There is pavement

First floor: The staircase or elevator leads you to a landing that divides the first floor into 2 parts. On one side you have 2 bedrooms each with an en-suite bathroom and one of the bedrooms has a private terrace. On the other side, you have a bedroom with a bathroom and a private terrace. And of course, on this floor, you have the master bedroom with a huge dressing, en-suite bathroom, and a big terrace.

Basement/Garage: The garage has space for 4 big cars, furthermore you have the technical pool room, a toilet, and the car elevator. The storage room could be converted into a games room or cinema room Solarium of 45 m2 surrounded with glass to give you privacy