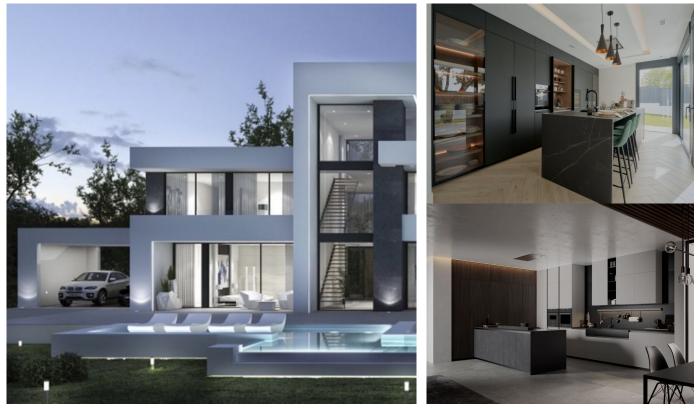

#### R4629595 - 3.695.000 €

OFF-PLAN ECOLOGICAL CONTEMPORARY VILLA – KEY-IN-HAND in Monte Mayor with views over the green valley, this property has it all, this will be a true jewel for those who love space, luxury, and quality! This luxury villa will be built on a plot of 7.250,00 m2 and consist out of 3 floors, all materials like the kitchen, floors, and bathroom walls will be from the well-renowned Grespania company.

Ground floor: Pergola carport port with motorized entrance gate, entrance hall with double height ceiling, elevator, a distributor which leads to the guest toilet, technical room, and a bedroom with a big en-suite bathroom and private terrace. Furthermore, on this floor, you have a huge dining room with a tailor-made open-plan kitchen fully equipped with Bosch appliances, a pantry and a big living room. Both, the dining room and living room give out to the huge, covered terraces, and for those who love swimming or splashing a huge 80 m2 pool with a kid's pool, water-featured bronzing area, and a chill-out. There is pavement

SEARCH FIND LOVE

around the full villa to make access to the different parts of the garden and villa easy. The garden will be easy to maintain and fully fenced with a 2-meter-high galvanized strong fence.