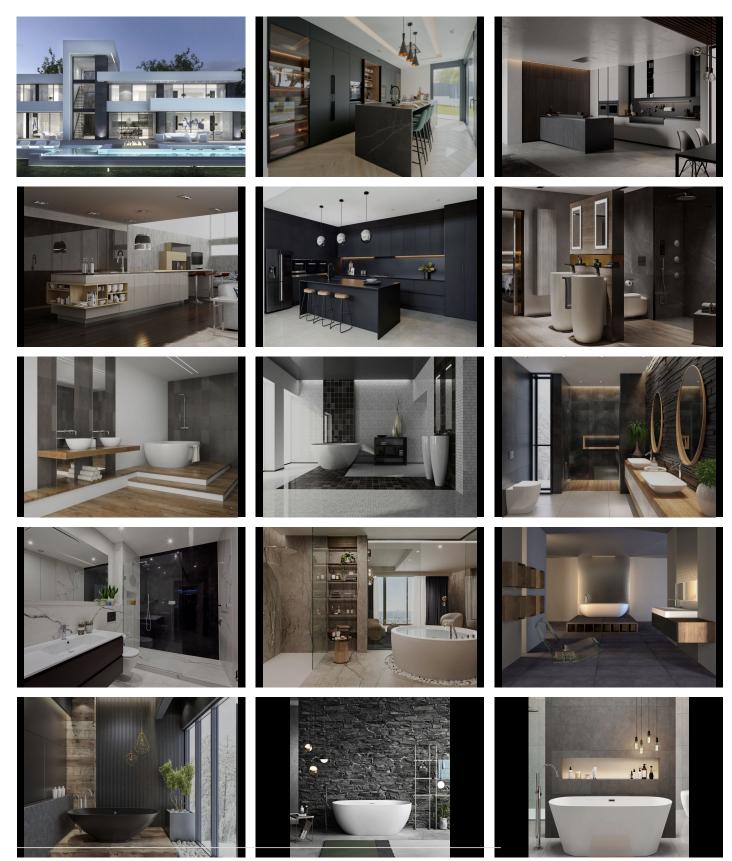

#### R4629595 - 3.695.000 €

OFF-PLAN ECOLOGICAL CONTEMPORARY VILLA – KEY-IN-HAND in Monte Mayor with views over the green valley, this property has it all, this will be a true jewel for those who love space, luxury, and quality! This luxury villa will be built on a plot of 7.250,00 m2 and consist out of 3 floors, all materials like the kitchen, floors, and bathroom walls will be from the well-renowned Grespania company.

Ground floor: Pergola carport port with motorized entrance gate, entrance hall with double height ceiling, elevator, a distributor which leads to the guest toilet, technical room, and a bedroom with a big en-suite bathroom and private terrace. Furthermore, on this floor, you have a huge dining room with a tailor-made open-plan kitchen fully equipped with Bosch appliances, a pantry and a big living room. Both, the dining room and living room give out to the huge, covered terraces, and for those who love swimming or splashing a huge 80 m2 pool with a kid's pool, water-featured bronzing area, and a chill-out. There is pavement

First floor: The staircase or elevator leads you to a landing that divides the first floor into 2 parts. On one side you have 2 bedrooms each with an en-suite bathroom and one of the bedrooms has a private terrace. On the other side, you have a bedroom with a bathroom and a private terrace. And of course, on this floor, you have the master bedroom with a huge dressing, en-suite bathroom, and a big terrace.

Basement/Garage: The garage has space for 4 big cars, furthermore you have the technical pool room, a toilet, and the car elevator. The storage room could be converted into a games room or cinema room Solarium of 45 m2 surrounded with glass to give you privacy

PICTURES OF KITCHENS AND BATHROOMS ARE JUST EXAMPLES, THE FINAL CHOICE WILL BE THAT FROM THE CLIENT!

Example of some of the specifications,

- Interior and exterior floor tiles from GRESPANIA 600×600 - 800×800 - 1200×1200 (Color and size to choose)