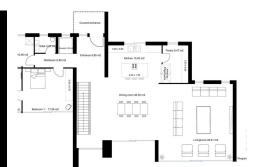

Ground floor: Pergola carport port with motorized entrance gate, entrance hall with double height ceiling, elevator, a distributor which leads to the guest toilet, technical room, and a bedroom with a big en-suite bathroom and private terrace. Furthermore, on this floor, you have a huge dining room with a tailor-made open-plan kitchen fully equipped with Bosch appliances, a pantry and a big living room. Both, the dining room and living room give out to the huge, covered terraces, and for those who love swimming or splashing a huge 80 m2 pool with a kid's pool, water-featured bronzing area, and a chill-out. There is pavement

SEARCH FIND LOVE

around the full villa to make access to the different parts of the garden and villa easy. The garden will be easy to maintain and fully fenced with a 2-meter-high galvanized strong fence.

First floor: The staircase or elevator leads you to a landing that divides the first floor into 2 parts. On one side you have 2 bedrooms each with an en-suite bathroom and one of the bedrooms has a private terrace. On the other side, you have a bedroom with a bathroom and a private terrace. And of course, on this floor, you have the master bedroom with a huge dressing, en-suite bathroom, and a big terrace.