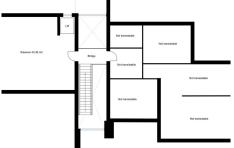

Basement/Garage: The garage has space for 4 big cars, furthermore you have the technical pool room, a toilet, and the car elevator. The storage room could be converted into a games room or cinema room Solarium of 45 m2 surrounded with glass to give you privacy