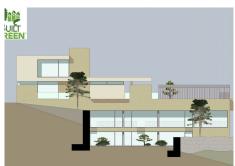

## 7 Bedrooms House in Málaga Málaga

R4629592 - 3.250.000 €

7

.

360 m<sup>2</sup>

3712 m<sup>2</sup>

OFF-PLAN LUXURY ECOLOGICAL VILLA IN MONTE MAYOR, BENAHAVIS WITH OPEN SEA VIEWS Basement: elevator, garage for 3 cars and motorbikes, sauna, guest toilet, 2 technical rooms, fitness/workshop room, storage room, laundry room, hall with staircase, housekeep quarter with kitchenette and a double bedroom with ensuite bathroom, 2 patios. Ground floor: elevator, family room with bedroom, sitting area, and bathroom, a corridor that leads to 3 double bedrooms each with ensuite bathroom and access to the terraces and patios, hall with staircase, bodega/bar, and a relaxation/games area with and atrium. First floor: on the first floor you find, an elevator a spacious kitchen with a pantry/storage room, a dining area, an entrance hall, a guest toilet, and a spacious sitting area. The huge terraces and lounge/bar give you access to the spacious heated infinity pool and sea views. And finally, you have the master bedroom area with an elevator, a double master bedroom, dressing, ensuite bathroom, corridor, office space, and terraces with incredible sea views. Pictures of kitchens and bathrooms are examples of how it