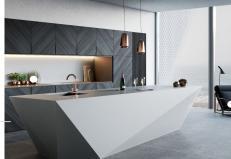

## 7 Bedrooms House in Málaga Málaga

R4629592 - 3.250.000 €

7

.

360 m<sup>2</sup>

3712 m<sup>2</sup>

OFF-PLAN LUXURY ECOLOGICAL VILLA IN MONTE MAYOR, BENAHAVIS WITH OPEN SEA VIEWS Basement: elevator, garage for 3 cars and motorbikes, sauna, guest toilet, 2 technical rooms, fitness/workshop room, storage room, laundry room, hall with staircase, housekeep quarter with kitchenette and a double bedroom with ensuite bathroom, 2 patios. Ground floor: elevator, family room with bedroom, sitting area, and bathroom, a corridor that leads to 3 double bedrooms each with ensuite bathroom and access to the terraces and patios, hall with staircase, bodega/bar, and a relaxation/games area with and atrium. First floor: on the first floor you find, an elevator a spacious kitchen with a pantry/storage room, a dining area, an entrance hall, a guest toilet, and a spacious sitting area. The huge terraces and lounge/bar give you access to the spacious heated infinity pool and sea views. And finally, you have the master bedroom area with an elevator, a double master bedroom, dressing, ensuite bathroom, corridor, office space, and terraces with incredible sea views. Pictures of kitchens and bathrooms are examples of how it

## Homes

SEARCH FIND LOVE

could be, but final choice will be that of the client! Example of some of the specifications, - An airtight building envelope - Thermal bridge-free design and construction - Ventilation with highly efficient heat or energy recovery - Exceptionally high levels of insulation - Well-insulated window frames and glazing - Ceiling high windows with a sunken track, 5+5/chamber/6+6 - Interior and exterior floor tiles from GRESPANIA 1200x1200 - 800x800 - 600x600 (Colour to choose) - Bathroom walls with COVERLAM plates (GRESPANIA) 2700X1200 (Color to choose) - Bathrooms from ROCA - VILLEROY BOCH - DURAVIT or similar - Aerothermia/airconditioning - Elevator from Schindler or similar - Water-based underfloor heating in the full villa - Ceiling-high and 1-meter-wide interior doors - Ceiling high entrance pivot door and 1,50-wide - Fully fitted kitchen with aluminum frame doors and covered with COVERLAM (Colour to choose) - Island with COVERLAM 3600X1600 no visible joints (Color to choose) - White goods from BOSCH - AEG - MIELE or similar - Heated pool with automatic cover - 20 voltaic panels - 3 lithium batteries of each 10kW - Car charger - Domótica We are a construction company, Key-in-Hand, that can design and construct any possibility you can think of. If you do not see a design of us that you like we design a totally new villa for you according to your ideas and input. Although we prefer to construct ecological building, we can construct from traditional construction to ecological constructions it all depends on you.