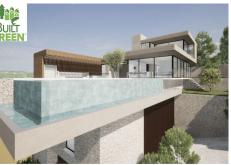

## 7 Bedrooms House in Málaga Málaga

R4629592 - 3.250.000 €

7

.

360 m<sup>2</sup>

3712 m<sup>2</sup>

OFF-PLAN LUXURY ECOLOGICAL VILLA IN MONTE MAYOR, BENAHAVIS WITH OPEN SEA VIEWS Basement: elevator, garage for 3 cars and motorbikes, sauna, guest toilet, 2 technical rooms, fitness/workshop room, storage room, laundry room, hall with staircase, housekeep quarter with kitchenette and a double bedroom with ensuite bathroom, 2 patios. Ground floor: elevator, family room with bedroom, sitting area, and bathroom, a corridor that leads to 3 double bedrooms each with ensuite bathroom and access to the terraces and patios, hall with staircase, bodega/bar, and a relaxation/games area with and atrium. First floor: on the first floor you find, an elevator a spacious kitchen with a pantry/storage room, a dining area, an entrance hall, a guest toilet, and a spacious sitting area. The huge terraces and lounge/bar give you access to the spacious heated infinity pool and sea views. And finally, you have the master bedroom area with an elevator, a double master bedroom, dressing, ensuite bathroom, corridor, office space, and terraces with incredible sea views. Pictures of kitchens and bathrooms are examples of how it