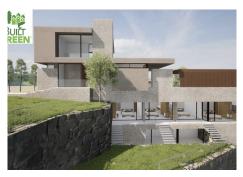

## 7 Bedrooms House in Málaga Málaga

R4629592 - 3.250.000 €

7

.

360 m<sup>2</sup>

3712 m<sup>2</sup>

OFF-PLAN LUXURY ECOLOGICAL VILLA IN MONTE MAYOR, BENAHAVIS WITH OPEN SEA VIEWS Basement: elevator, garage for 3 cars and motorbikes, sauna, guest toilet, 2 technical rooms, fitness/workshop room, storage room, laundry room, hall with staircase, housekeep quarter with kitchenette and a double bedroom with ensuite bathroom, 2 patios. Ground floor: elevator, family room with bedroom, sitting area, and bathroom, a corridor that leads to 3 double bedrooms each with ensuite bathroom and access to the terraces and patios, hall with staircase, bodega/bar, and a relaxation/games area with and atrium. First floor: on the first floor you find, an elevator a spacious kitchen with a pantry/storage room, a dining area, an entrance hall, a guest toilet, and a spacious sitting area. The huge terraces and lounge/bar give you access to the spacious heated infinity pool and sea views. And finally, you have the master bedroom area with an elevator, a double master bedroom, dressing, ensuite bathroom, corridor, office space, and terraces with incredible sea views. Pictures of kitchens and bathrooms are examples of how it