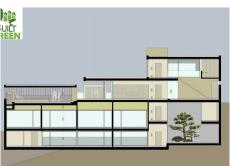

## 7 Bedrooms House in Málaga Málaga

R4629592 - 3.250.000 €

7

.

360 m<sup>2</sup>

3712 m<sup>2</sup>

OFF-PLAN LUXURY ECOLOGICAL VILLA IN MONTE MAYOR, BENAHAVIS WITH OPEN SEA VIEWS Basement: elevator, garage for 3 cars and motorbikes, sauna, guest toilet, 2 technical rooms, fitness/workshop room, storage room, laundry room, hall with staircase, housekeep quarter with kitchenette and a double bedroom with ensuite bathroom, 2 patios. Ground floor: elevator, family room with bedroom, sitting area, and bathroom, a corridor that leads to 3 double bedrooms each with ensuite bathroom and access to the terraces and patios, hall with staircase, bodega/bar, and a relaxation/games area with and atrium. First floor: on the first floor you find, an elevator a spacious kitchen with a pantry/storage room, a dining area, an entrance hall, a guest toilet, and a spacious sitting area. The huge terraces and lounge/bar give you access to the spacious heated infinity pool and sea views. And finally, you have the master bedroom area with an elevator, a double master bedroom, dressing, ensuite bathroom, corridor, office space, and terraces with incredible sea views. Pictures of kitchens and bathrooms are examples of how it