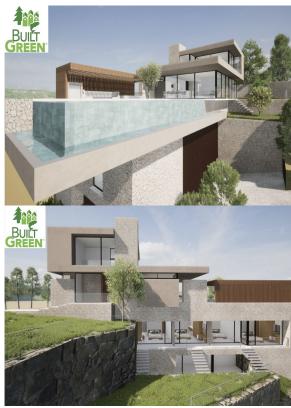

## 7 Bedrooms House in Málaga Málaga

R4629592 - 3.250.000 €

7

.

360 m<sup>2</sup>

3712 m<sup>2</sup>

OFF-PLAN LUXURY ECOLOGICAL VILLA IN MONTE MAYOR, BENAHAVIS WITH OPEN SEA VIEWS Basement: elevator, garage for 3 cars and motorbikes, sauna, guest toilet, 2 technical rooms, fitness/workshop room, storage room, laundry room, hall with staircase, housekeep quarter with kitchenette and a double bedroom with ensuite bathroom, 2 patios. Ground floor: elevator, family room with bedroom, sitting area, and bathroom, a corridor that leads to 3 double bedrooms each with ensuite bathroom and access to the terraces and patios, hall with staircase, bodega/bar, and a relaxation/games area with and atrium. First floor: on the first floor you find, an elevator a spacious kitchen with a pantry/storage room, a dining area, an entrance hall, a guest toilet, and a spacious sitting area. The huge terraces and lounge/bar give you access to the spacious heated infinity pool and sea views. And finally, you have the master bedroom area with an elevator, a double master bedroom, dressing, ensuite bathroom, corridor, office space, and terraces with incredible sea views. Pictures of kitchens and bathrooms are examples of how it