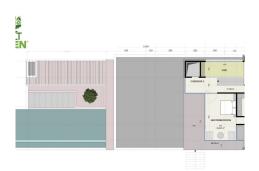

## 7 Bedrooms House in Málaga Málaga

R4629592 - 3.250.000 €

7

.

360 m<sup>2</sup>

3712 m<sup>2</sup>

OFF-PLAN LUXURY ECOLOGICAL VILLA IN MONTE MAYOR, BENAHAVIS WITH OPEN SEA VIEWS Basement: elevator, garage for 3 cars and motorbikes, sauna, guest toilet, 2 technical rooms, fitness/workshop room, storage room, laundry room, hall with staircase, housekeep quarter with kitchenette and a double bedroom with ensuite bathroom, 2 patios. Ground floor: elevator, family room with bedroom, sitting area, and bathroom, a corridor that leads to 3 double bedrooms each with ensuite bathroom and access to the terraces and patios, hall with staircase, bodega/bar, and a relaxation/games area with and atrium. First floor: on the first floor you find, an elevator a spacious kitchen with a pantry/storage room, a dining area, an entrance hall, a guest toilet, and a spacious sitting area. The huge terraces and lounge/bar give you access to the spacious heated infinity pool and sea views. And finally, you have the master bedroom area with an elevator, a double master bedroom, dressing, ensuite bathroom, corridor, office space, and terraces with incredible sea views. Pictures of kitchens and bathrooms are examples of how it

## Homes

SEARCH FIND LOVE

could be, but final choice will be that of the client! Example of some of the specifications, - An airtight building envelope - Thermal bridge-free design and construction - Ventilation with highly efficient heat or energy recovery - Exceptionally high levels of insulation - Well-insulated window frames and glazing - Ceiling high windows with a sunken track, 5+5/chamber/6+6 - Interior and exterior floor tiles from GRESPANIA 1200x1200 - 800x800 - 600x600 (Colour to choose) - Bathroom walls with COVERLAM plates (GRESPANIA) 2700X1200 (Color to choose) - Bathrooms from ROCA - VILLEROY BOCH - DURAVIT or similar - Aerothermia/airconditioning - Elevator from Schindler or similar - Water-based underfloor heating in the full villa - Ceiling-high and 1-meter-wide interior doors - Ceiling high entrance pivot door and 1,50-wide - Fully fitted kitchen with aluminum frame doors and covered with COVERLAM (Colour to choose) - Island with COVERLAM 3600X1600 no visible joints (Color to choose) - White goods from BOSCH - AEG - MIELE or similar - Heated pool with automatic cover - 20 voltaic panels - 3 lithium batteries of each 10kW - Car charger - Domótica We are a construction company, Key-in-Hand, that can design and construct any possibility you can think of. If you do not see a design of us that you like we design a totally new villa for you according to your ideas and input. Although we prefer to construct ecological building, we can construct from traditional construction to ecological constructions it all depends on you.