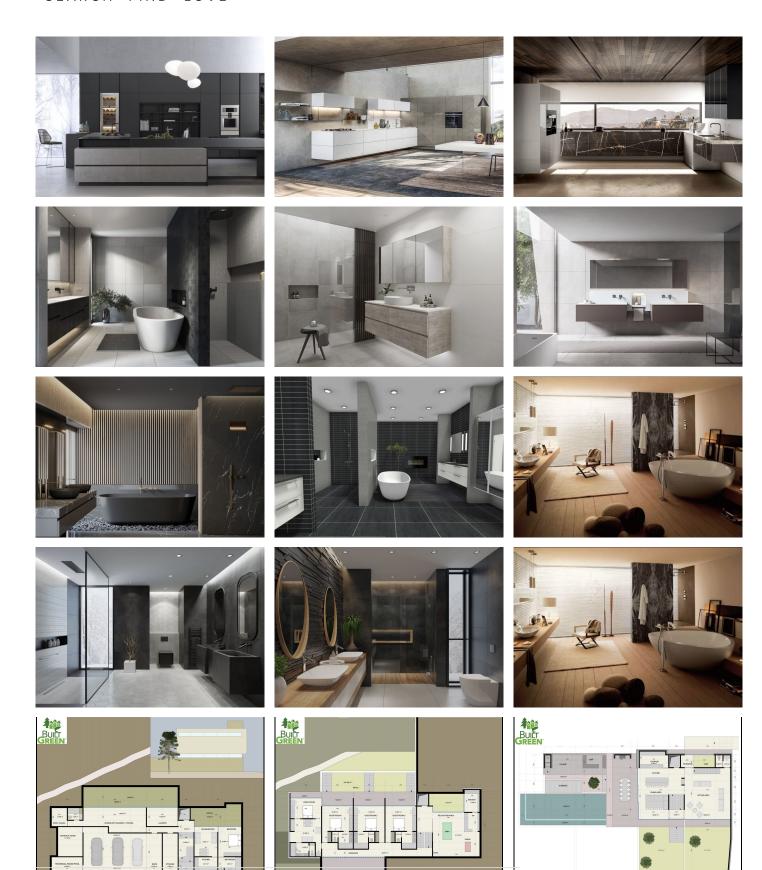

## 7 Bedrooms House in Málaga Málaga

R4629592 - 3.250.000 €

7

.

360 m<sup>2</sup>

3712 m<sup>2</sup>

OFF-PLAN LUXURY ECOLOGICAL VILLA IN MONTE MAYOR, BENAHAVIS WITH OPEN SEA VIEWS Basement: elevator, garage for 3 cars and motorbikes, sauna, guest toilet, 2 technical rooms, fitness/workshop room, storage room, laundry room, hall with staircase, housekeep quarter with kitchenette and a double bedroom with ensuite bathroom, 2 patios. Ground floor: elevator, family room with bedroom, sitting area, and bathroom, a corridor that leads to 3 double bedrooms each with ensuite bathroom and access to the terraces and patios, hall with staircase, bodega/bar, and a relaxation/games area with and atrium. First floor: on the first floor you find, an elevator a spacious kitchen with a pantry/storage room, a dining area, an entrance hall, a guest toilet, and a spacious sitting area. The huge terraces and lounge/bar give you access to the spacious heated infinity pool and sea views. And finally, you have the master bedroom area with an elevator, a double master bedroom, dressing, ensuite bathroom, corridor, office space, and terraces with incredible sea views. Pictures of kitchens and bathrooms are examples of how it

## Homes

SEARCH FIND LOVE

could be, but final choice will be that of the client! Example of some of the specifications, - An airtight building envelope - Thermal bridge-free design and construction - Ventilation with highly efficient heat or energy recovery - Exceptionally high levels of insulation - Well-insulated window frames and glazing - Ceiling high windows with a sunken track, 5+5/chamber/6+6 - Interior and exterior floor tiles from GRESPANIA 1200x1200 - 800x800 - 600x600 (Colour to choose) - Bathroom walls with COVERLAM plates (GRESPANIA) 2700X1200 (Color to choose) - Bathrooms from ROCA - VILLEROY BOCH - DURAVIT or similar - Aerothermia/airconditioning - Elevator from Schindler or similar - Water-based underfloor heating in the full villa - Ceiling-high and 1-meter-wide interior doors - Ceiling high entrance pivot door and 1,50-wide - Fully fitted kitchen with aluminum frame doors and covered with COVERLAM (Colour to choose) - Island with COVERLAM 3600X1600 no visible joints (Color to choose) - White goods from BOSCH - AEG - MIELE or similar - Heated pool with automatic cover - 20 voltaic panels - 3 lithium batteries of each 10kW - Car charger - Domótica We are a construction company, Key-in-Hand, that can design and construct any possibility you can think of. If you do not see a design of us that you like we design a totally new villa for you according to your ideas and input. Although we prefer to construct ecological building, we can construct from traditional construction to ecological constructions it all depends on you.