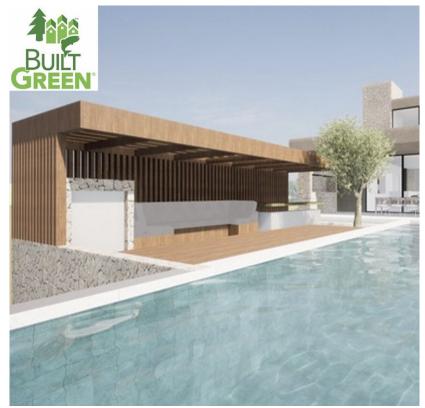

## 7 Bedrooms House in Málaga Málaga

R4629592 - 3.250.000 €

7

.

360 m<sup>2</sup>

3712 m<sup>2</sup>

OFF-PLAN LUXURY ECOLOGICAL VILLA IN MONTE MAYOR, BENAHAVIS WITH OPEN SEA VIEWS Basement: elevator, garage for 3 cars and motorbikes, sauna, guest toilet, 2 technical rooms, fitness/workshop room, storage room, laundry room, hall with staircase, housekeep quarter with kitchenette and a double bedroom with ensuite bathroom, 2 patios. Ground floor: elevator, family room with bedroom, sitting area, and bathroom, a corridor that leads to 3 double bedrooms each with ensuite bathroom and access to the terraces and patios, hall with staircase, bodega/bar, and a relaxation/games area with and atrium. First floor: on the first floor you find, an elevator a spacious kitchen with a pantry/storage room, a dining area, an entrance hall, a guest toilet, and a spacious sitting area. The huge terraces and lounge/bar give you access to the spacious heated infinity pool and sea views. And finally, you have the master bedroom area with an elevator, a double master bedroom, dressing, ensuite bathroom, corridor, office space, and terraces with incredible sea views. Pictures of kitchens and bathrooms are examples of how it