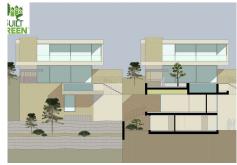

## 7 Bedrooms House in Málaga Málaga

R4629592 - 3.250.000 €

7

.

360 m<sup>2</sup>

3712 m<sup>2</sup>

OFF-PLAN LUXURY ECOLOGICAL VILLA IN MONTE MAYOR, BENAHAVIS WITH OPEN SEA VIEWS Basement: elevator, garage for 3 cars and motorbikes, sauna, guest toilet, 2 technical rooms, fitness/workshop room, storage room, laundry room, hall with staircase, housekeep quarter with kitchenette and a double bedroom with ensuite bathroom, 2 patios. Ground floor: elevator, family room with bedroom, sitting area, and bathroom, a corridor that leads to 3 double bedrooms each with ensuite bathroom and access to the terraces and patios, hall with staircase, bodega/bar, and a relaxation/games area with and atrium. First floor: on the first floor you find, an elevator a spacious kitchen with a pantry/storage room, a dining area, an entrance hall, a guest toilet, and a spacious sitting area. The huge terraces and lounge/bar give you access to the spacious heated infinity pool and sea views. And finally, you have the master bedroom area with an elevator, a double master bedroom, dressing, ensuite bathroom, corridor, office space, and terraces with incredible sea views. Pictures of kitchens and bathrooms are examples of how it