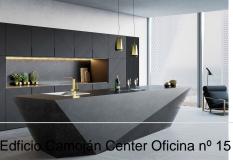

## 7 Bedrooms House in Málaga Málaga

R4629592 - 3.250.000 €

7

.

360 m<sup>2</sup>

3712 m<sup>2</sup>

OFF-PLAN LUXURY ECOLOGICAL VILLA IN MONTE MAYOR, BENAHAVIS WITH OPEN SEA VIEWS Basement: elevator, garage for 3 cars and motorbikes, sauna, guest toilet, 2 technical rooms, fitness/workshop room, storage room, laundry room, hall with staircase, housekeep quarter with kitchenette and a double bedroom with ensuite bathroom, 2 patios. Ground floor: elevator, family room with bedroom, sitting area, and bathroom, a corridor that leads to 3 double bedrooms each with ensuite bathroom and access to the terraces and patios, hall with staircase, bodega/bar, and a relaxation/games area with and atrium. First floor: on the first floor you find, an elevator a spacious kitchen with a pantry/storage room, a dining area, an entrance hall, a guest toilet, and a spacious sitting area. The huge terraces and lounge/bar give you access to the spacious heated infinity pool and sea views. And finally, you have the master bedroom area with an elevator, a double master bedroom, dressing, ensuite bathroom, corridor, office space, and terraces with incredible sea views. Pictures of kitchens and bathrooms are examples of how it

## Homes

SEARCH FIND LOVE

could be, but final choice will be that of the client! Example of some of the specifications, - An airtight building envelope - Thermal bridge-free design and construction - Ventilation with highly efficient heat or energy recovery - Exceptionally high levels of insulation - Well-insulated window frames and glazing - Ceiling high windows with a sunken track, 5+5/chamber/6+6 - Interior and exterior floor tiles from GRESPANIA 1200x1200 - 800x800 - 600x600 (Colour to choose) - Bathroom walls with COVERLAM plates (GRESPANIA) 2700X1200 (Color to choose) - Bathrooms from ROCA - VILLEROY BOCH - DURAVIT or similar - Aerothermia/airconditioning - Elevator from Schindler or similar - Water-based underfloor heating in the full villa - Ceiling-high and 1-meter-wide interior doors - Ceiling high entrance pivot door and 1,50-wide - Fully fitted kitchen with aluminum frame doors and covered with COVERLAM (Colour to choose) - Island with COVERLAM 3600X1600 no visible joints (Color to choose) - White goods from BOSCH - AEG - MIELE or similar - Heated pool with automatic cover - 20 voltaic panels - 3 lithium batteries of each 10kW - Car charger - Domótica We are a construction company, Key-in-Hand, that can design and construct any possibility you can think of. If you do not see a design of us that you like we design a totally new villa for you according to your ideas and input. Although we prefer to construct ecological building, we can construct from traditional construction to ecological constructions it all depends on you.