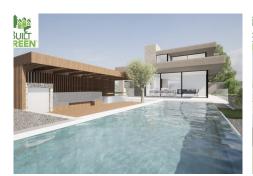

## 7 Bedrooms House in Málaga Málaga

R4629592 - 3.250.000 €

7

.

360 m<sup>2</sup>

3712 m<sup>2</sup>

OFF-PLAN LUXURY ECOLOGICAL VILLA IN MONTE MAYOR, BENAHAVIS WITH OPEN SEA VIEWS Basement: elevator, garage for 3 cars and motorbikes, sauna, guest toilet, 2 technical rooms, fitness/workshop room, storage room, laundry room, hall with staircase, housekeep quarter with kitchenette and a double bedroom with ensuite bathroom, 2 patios. Ground floor: elevator, family room with bedroom, sitting area, and bathroom, a corridor that leads to 3 double bedrooms each with ensuite bathroom and access to the terraces and patios, hall with staircase, bodega/bar, and a relaxation/games area with and atrium. First floor: on the first floor you find, an elevator a spacious kitchen with a pantry/storage room, a dining area, an entrance hall, a guest toilet, and a spacious sitting area. The huge terraces and lounge/bar give you access to the spacious heated infinity pool and sea views. And finally, you have the master bedroom area with an elevator, a double master bedroom, dressing, ensuite bathroom, corridor, office space, and terraces with incredible sea views. Pictures of kitchens and bathrooms are examples of how it