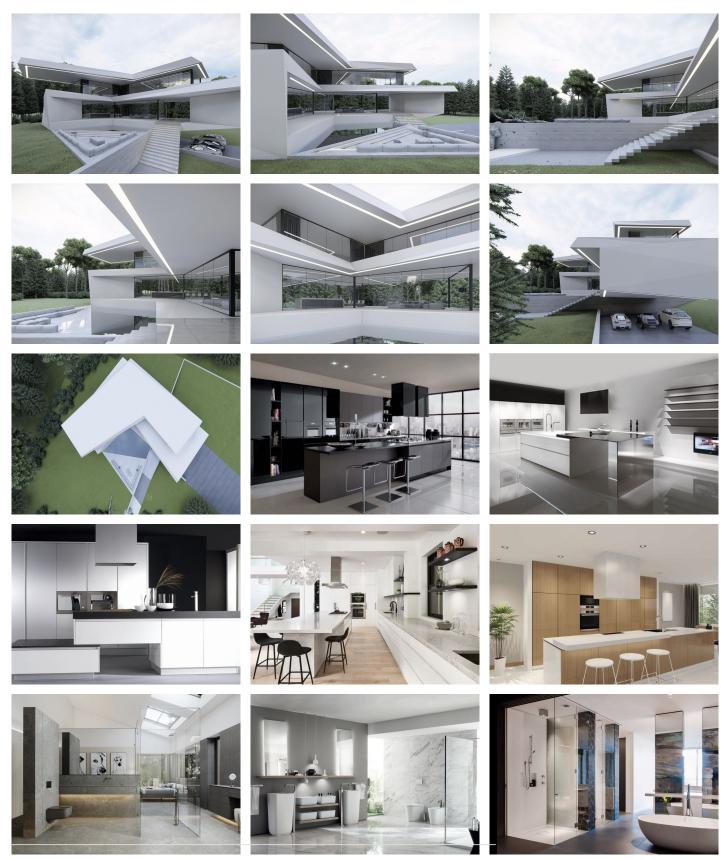

Construction time approx. 12 to 14 months after licenses.

Pictures of bathrooms and kitchens are just examples of what they could look like, final choice will be that of the clients.

Example of some of the specifications,