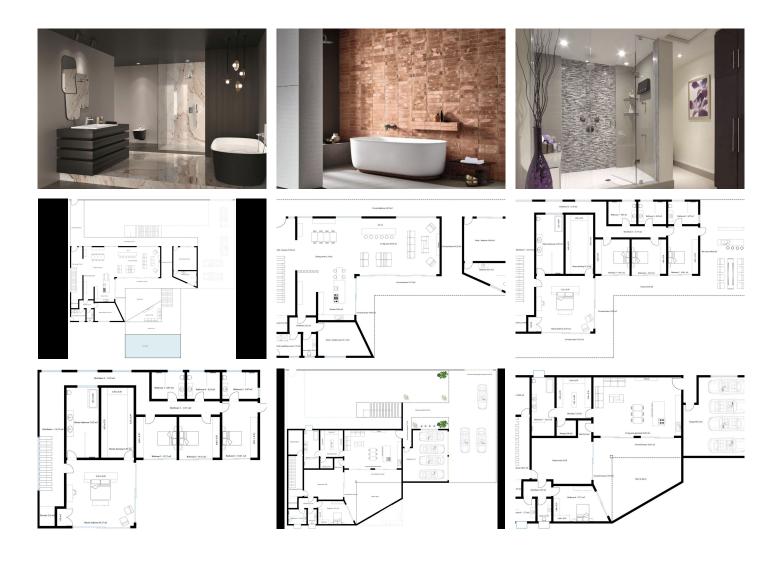

The ground floor: entrance hall with lift, guest toilet, technical installations room, spacious living/dining room with large open plan fully fitted kitchen with Bosch appliances and separate pantry, furthermore there is on this floor a separate bedroom/study with en-suite bathroom, large, covered terraces overlooking the large 51,50 m2 heated swimming pool.

On the first floor: lift, landing, master bedroom with master bathroom and large dressing room and of course a huge private terrace. A hallway leads you to another 3 bedrooms with 3 bathrooms wherefrom 1 ensuite and a terrace accessible for all 3 bedrooms.

In the semi-basement, you have a huge carport with stairs with a path that leads you to the main entrance.

HHomes - Camino de Camojan s/n, Edficio Camoján Center Oficina nº 15

Tel.: +34 951 543 462 - Email: info@hhomes.es - Web: https://hhomes.es

SEARCH FIND LOVE

Furthermore, the lift takes you to this floor where you find another bedroom with a bathroom ensuite, a separate apartment/bedroom and a games room.

There is a completely separate flat which has a living/fitted kitchen/bedroom area, a dressing room and an ensuite bathroom. The separate flat is accessible from the garage but could also be accessed from the lift area.