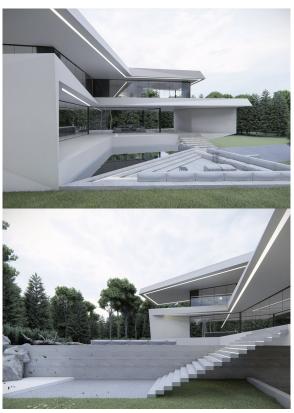

## 7 Bedrooms House in Benahavis

**Benahavis** 

R4629586 - 4.995.000 €

7

.

270 m²

5000 m<sup>2</sup>

OFF PLAN – CONTEMPORARY ECOLOGICAL VILLA IN LA QUINTA, BENAHAVIS IN URB. LOS ALMENDROS with panoramic views and views and on 6,5 km from the beach.

The ground floor: entrance hall with lift, guest toilet, technical installations room, spacious living/dining room with large open plan fully fitted kitchen with Bosch appliances and separate pantry, furthermore there is on this floor a separate bedroom/study with en-suite bathroom, large, covered terraces overlooking the large 51,50 m2 heated swimming pool.

On the first floor: lift, landing, master bedroom with master bathroom and large dressing room and of course a huge private terrace. A hallway leads you to another 3 bedrooms with 3 bathrooms wherefrom 1 ensuite and a terrace accessible for all 3 bedrooms.

In the semi-basement, you have a huge carport with stairs with a path that leads you to the main entrance.

HHomes - Camino de Camojan s/n, Edficio Camoján Center Oficina nº 15

Tel.: +34 951 543 462 - Email: info@hhomes.es - Web: https://hhomes.es