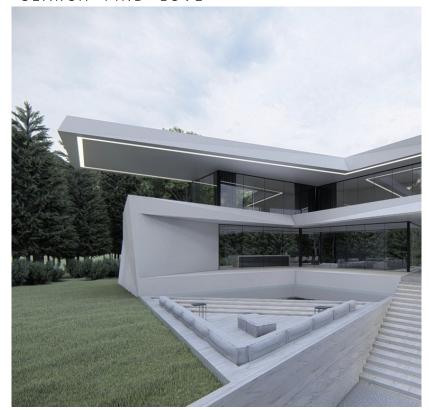

## 7 Bedrooms House in Benahavis

**Benahavis** 

R4629586 - 4.995.000 €

7

.

270 m²

5000 m<sup>2</sup>

OFF PLAN – CONTEMPORARY ECOLOGICAL VILLA IN LA QUINTA, BENAHAVIS IN URB. LOS ALMENDROS with panoramic views and views and on 6,5 km from the beach.

The ground floor: entrance hall with lift, guest toilet, technical installations room, spacious living/dining room with large open plan fully fitted kitchen with Bosch appliances and separate pantry, furthermore there is on this floor a separate bedroom/study with en-suite bathroom, large, covered terraces overlooking the large 51,50 m2 heated swimming pool.

On the first floor: lift, landing, master bedroom with master bathroom and large dressing room and of course a huge private terrace. A hallway leads you to another 3 bedrooms with 3 bathrooms wherefrom 1 ensuite and a terrace accessible for all 3 bedrooms.

In the semi-basement, you have a huge carport with stairs with a path that leads you to the main entrance.

HHomes - Camino de Camojan s/n, Edficio Camoján Center Oficina nº 15

Tel.: +34 951 543 462 - Email: info@hhomes.es - Web: https://hhomes.es