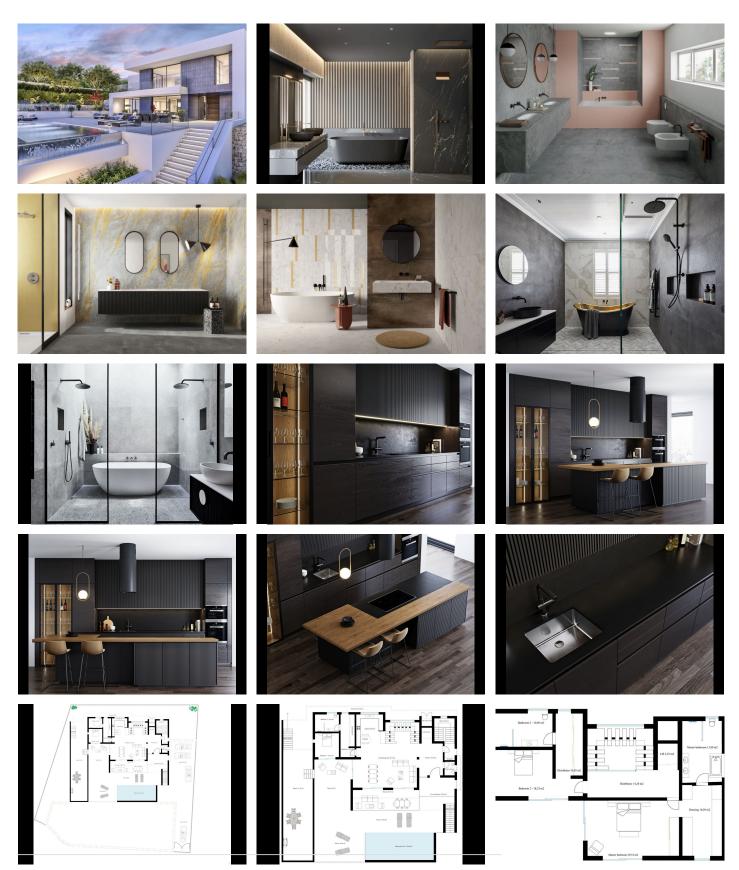

## 4 Bedrooms House in Las Chapas

Las Chapas

R4629559 - 2.695.000 €

1

,

536 m²

2550 m<sup>2</sup>

OFF-PLAN – ECOLOGICAL LUXURY CONTEMPORARY VILLA – KEY-IN-HAND PROJECT – LAS CHAPAS – MARBELLA and consisting of out 3/ bedrooms with 3/4 ensuite bathrooms and 1 guest toilet. Ground floor: covered entrance, entrance, guest toilet, staircase and lift to the basement/garage, elevator room, living/dining area, staircase to the 1st floor, big open plan kitchen, distributor with build-in wardrobe, and a double bedroom with ensuite bathroom. There are plenty of covered terraces, terraces, and sitting areas with a heated infinity pool.

First floor: the elevator or staircase brings you to the first floor with the distributor, a double bedroom with the distributor, and a build-in wardrobe and ensuite bathroom. On the other side of the villa, you have the master bedroom with a dressing and master bedroom. Both bedrooms have access to a private terrace. Square meters on the floor plans are useful square meters. If you need a fourth bedroom with a bathroom

Basement/garage: garage, distributor, elevator, gymnasium, technical room, cinema room and storage room.

Clients can still adapt the outside and floor plans of the villa according to their preferences.

Included are plot, project, licenses, first occupation licenses and full construction.

Pictures of kitchen and bathrooms are just examples of how it could be! Final choice will be that from the client!