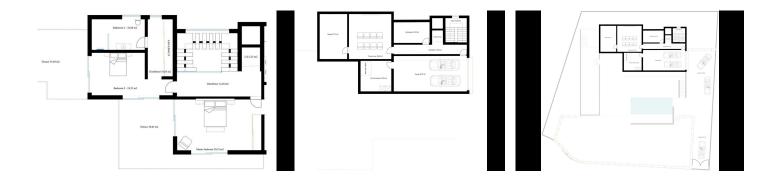

## 4 Bedrooms House in Las Chapas

Las Chapas

R4629559 - 2.695.000 €

1

,

536 m²

2550 m<sup>2</sup>

OFF-PLAN – ECOLOGICAL LUXURY CONTEMPORARY VILLA – KEY-IN-HAND PROJECT – LAS CHAPAS – MARBELLA and consisting of out 3/ bedrooms with 3/4 ensuite bathrooms and 1 guest toilet. Ground floor: covered entrance, entrance, guest toilet, staircase and lift to the basement/garage, elevator room, living/dining area, staircase to the 1st floor, big open plan kitchen, distributor with build-in wardrobe, and a double bedroom with ensuite bathroom. There are plenty of covered terraces, terraces, and sitting areas with a heated infinity pool.

First floor: the elevator or staircase brings you to the first floor with the distributor, a double bedroom with the distributor, and a build-in wardrobe and ensuite bathroom. On the other side of the villa, you have the master bedroom with a dressing and master bedroom. Both bedrooms have access to a private terrace. Square meters on the floor plans are useful square meters. If you need a fourth bedroom with a bathroom

Basement/garage: garage, distributor, elevator, gymnasium, technical room, cinema room and storage room.

Clients can still adapt the outside and floor plans of the villa according to their preferences.