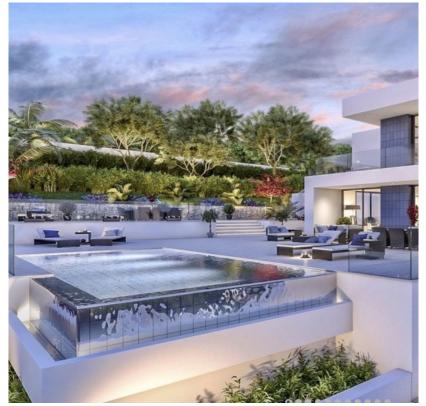

## 4 Bedrooms House in Las Chapas

Las Chapas

R4629559 - 2.695.000 €

1

,

536 m²

2550 m<sup>2</sup>

OFF-PLAN – ECOLOGICAL LUXURY CONTEMPORARY VILLA – KEY-IN-HAND PROJECT – LAS CHAPAS – MARBELLA and consisting of out 3/ bedrooms with 3/4 ensuite bathrooms and 1 guest toilet. Ground floor: covered entrance, entrance, guest toilet, staircase and lift to the basement/garage, elevator room, living/dining area, staircase to the 1st floor, big open plan kitchen, distributor with build-in wardrobe, and a double bedroom with ensuite bathroom. There are plenty of covered terraces, terraces, and sitting areas with a heated infinity pool.

First floor: the elevator or staircase brings you to the first floor with the distributor, a double bedroom with the distributor, and a build-in wardrobe and ensuite bathroom. On the other side of the villa, you have the master bedroom with a dressing and master bedroom. Both bedrooms have access to a private terrace. Square meters on the floor plans are useful square meters. If you need a fourth bedroom with a bathroom

Basement/garage: garage, distributor, elevator, gymnasium, technical room, cinema room and storage room.

Clients can still adapt the outside and floor plans of the villa according to their preferences.