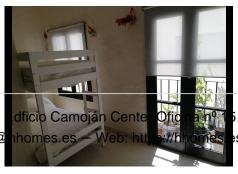

This room has been used as a 2nd bedroom, office and gym or extra cloakroom over the years

The apartment has lots of light is a third floor apartment with lift from the basement/parking. The block has wrought iron gates and is private and at night time the exterior gates are closed by the night watchman so maximum security. Small storage space in the passage near to the entrance of the apartment