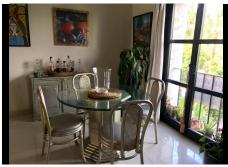

From the dining area access to a fully fitted Kithen.
Includes large bedroom with built in wardrobes and lots of morning sun entering from 2 arched wooden windows with metal blinds.
Bathroom double marble sinks, shower and bath and separate WC