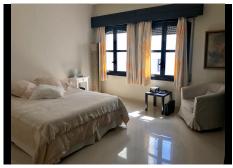

From the dining area access to a fully fitted Kithen.
Includes large bedroom with built in wardrobes and lots of morning sun entering from 2 arched wooden windows with metal blinds.
Bathroom double marble sinks, shower and bath and separate WC