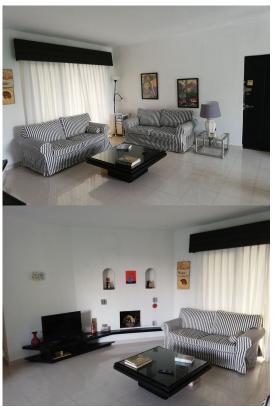

## 2 Bedrooms Middle Floor Apartment in Puerto Banus

Puerto Banus

R4625932 - 550.000 €

2

.

15 m<sup>2</sup>

10 m<sup>2</sup>

Lovely light and airy 1-2 bedroom apartment in Puerto Banus Has 95 m2 distributed in a large open living room with built in fireplace, separate area for dining with views north looking over the Palm tree avenue of Julia Iglesia.

From the dining area access to a fully fitted Kithen.
Includes large bedroom with built in wardrobes and lots of morning sun entering from 2 arched wooden windows with metal blinds.
Bathroom double marble sinks, shower and bath and separate WC

HHomes - Camino de Camojan s/n, Edficio Camoján Center Oficina nº 15 Tel.: +34 951 543 462 — Email: info@hhomes.es — Web: https://hhomes.es

SEARCH FIND LOVE

A/Con- hot and cold

The original terrace access from the living room facing south has been enclosed with window and double doors both in solid pine wood.

This room has been used as a 2nd bedroom, office and gym or extra cloakroom over the years

The apartment has lots of light is a third floor apartment with lift from the basement/parking. The block has wrought iron gates and is private and at night time the exterior gates are closed by the night watchman so maximum security. Small storage space in the passage near to the entrance of the apartment