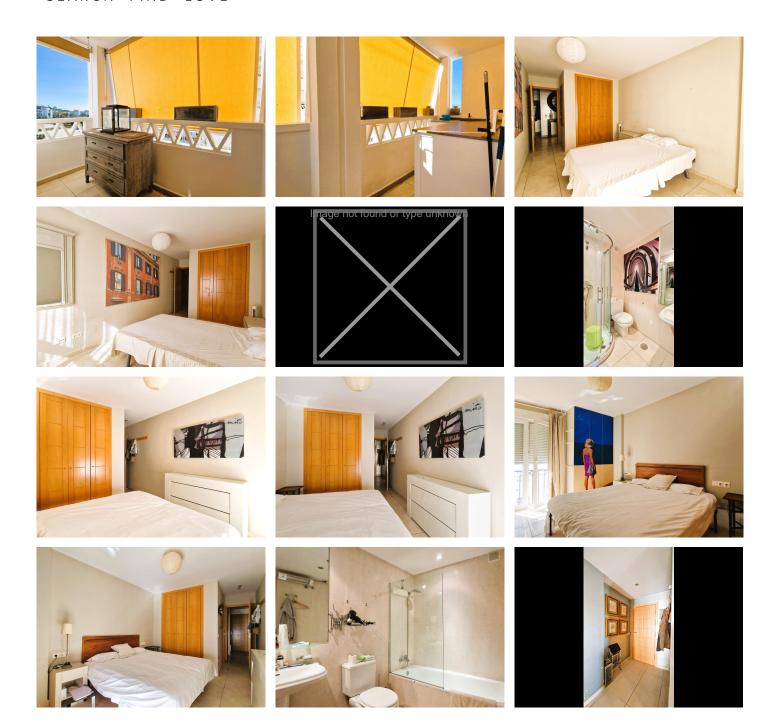

## 2 Bedrooms Middle Floor Apartment in Nueva Andalucía

Nueva Andalucía

R4620496 - 315.000 €

2

\_

16 m<sup>2</sup>

15 m<sup>2</sup>

Welcome to your future home! This charming apartment on the fourth floor offers you a unique living experience with its exceptional features. With a privileged orientation to the South and East, you will enjoy unparalleled brightness throughout the day.

Upon entering, you will be greeted by an open-plan living room and kitchen, creating an open and welcoming space to share special moments with family and friends. The presence of a terrace both to the South and East gives you the opportunity to enjoy pleasant views and outdoor moments.

The distribution of this apartment stands out for its two spacious and well-lit bedrooms. Both have built-in closets, providing ample storage and organization space. The master bedroom has an en-suite bathroom,

Tel.: +34 951 543 462 - Email: info@hhomes.es - Web: https://hhomes.es

SEARCH FIND LOVE

ensuring privacy and comfort.

The second bedroom, generous in meters, offers additional possibilities to create customized storage areas according to your needs. This apartment has been designed to make the most of every corner, providing practical solutions for a comfortable and orderly daily life.