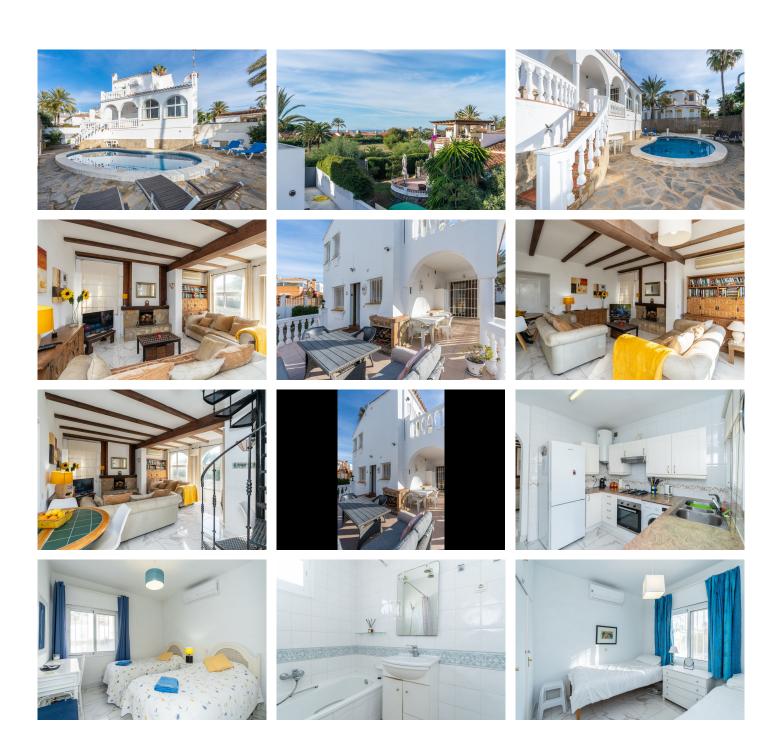

## 4 Bedrooms House in Elviria

Elviria

R4607314 - 795.000 €

1

.

160 m<sup>2</sup>

496 m²

Beachside villa just 100 meters from the beach, located in the Marbella East area, very close to the Marina of Cabopino and the popular Elviria, just a few minutes drive from the centre of Marbella and all kinds of services. Mediterranean-style house built on 2 floors, consisting of a total of 4 bedrooms, 3 bathrooms, living room with fireplace and kitchen. Externally it has a large plot of almost 500 m2 with a private pool and a private car port for two cars. An ideal property for clients who want to enjoy a cosy and comfortable house next to the beach in Marbella. Located in a quiet cul de sac this south facing Andalucian villa has marble floors, air-conditioning and a lovely garden. The upmarket residential area of Marbesa is an enchanting beach community located on the Eastern side of Marbella, just a 15-minute drive from the heart of Marbella and a mere 20 minutes away from the bustling international airport of Málaga. In addition to its array of exquisite private villas, Marbesa boasts a delightful assortment of beachside restaurants and alluring sandy beaches. Its prime location near the beach, esteemed international schools, convenient amenities, and the