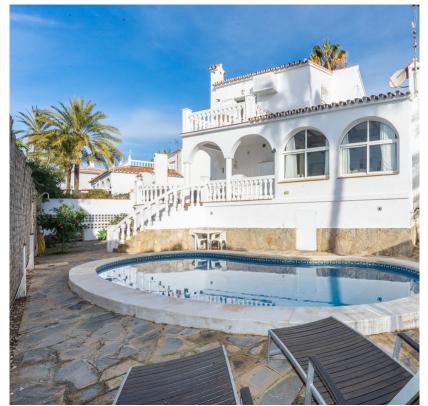

## 4 Bedrooms House in Elviria

Elviria

R4607314 - 795.000 €

1

.

160 m<sup>2</sup>

496 m²

Beachside villa just 100 meters from the beach, located in the Marbella East area, very close to the Marina of Cabopino and the popular Elviria, just a few minutes drive from the centre of Marbella and all kinds of services. Mediterranean-style house built on 2 floors, consisting of a total of 4 bedrooms, 3 bathrooms, living room with fireplace and kitchen. Externally it has a large plot of almost 500 m2 with a private pool and a private car port for two cars. An ideal property for clients who want to enjoy a cosy and comfortable house next to the beach in Marbella. Located in a quiet cul de sac this south facing Andalucian villa has marble floors, air-conditioning and a lovely garden. The upmarket residential area of Marbesa is an enchanting beach community located on the Eastern side of Marbella, just a 15-minute drive from the heart of Marbella and a mere 20 minutes away from the bustling international airport of Málaga. In addition to its array of exquisite private villas, Marbesa boasts a delightful assortment of beachside restaurants and alluring sandy beaches. Its prime location near the beach, esteemed international schools, convenient amenities, and the