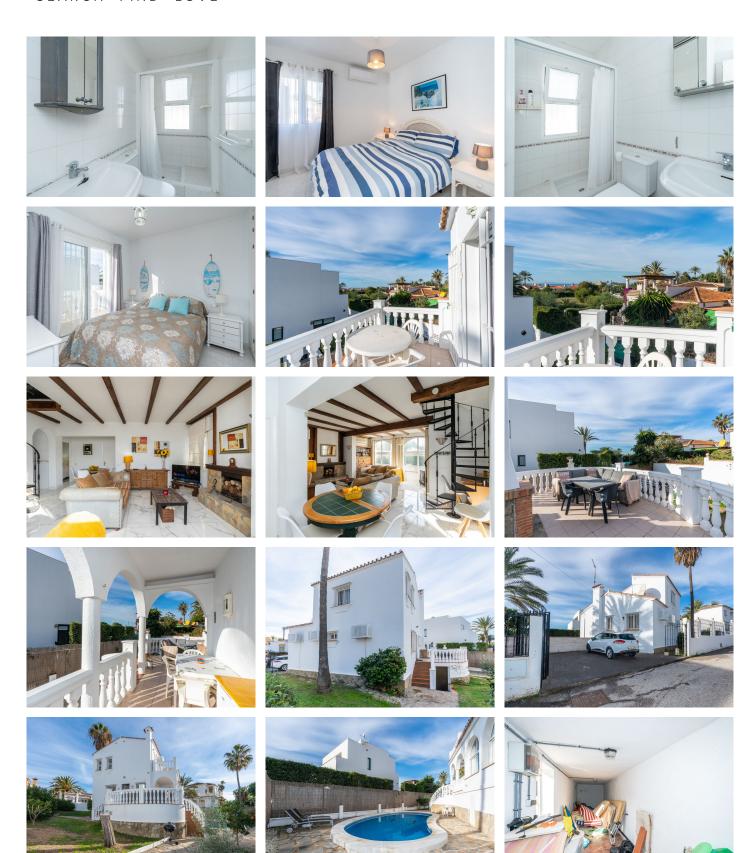

## 4 Bedrooms House in Elviria

Elviria

R4607314 - 795.000 €

1

.

160 m<sup>2</sup>

496 m²

Beachside villa just 100 meters from the beach, located in the Marbella East area, very close to the Marina of Cabopino and the popular Elviria, just a few minutes drive from the centre of Marbella and all kinds of services. Mediterranean-style house built on 2 floors, consisting of a total of 4 bedrooms, 3 bathrooms, living room with fireplace and kitchen. Externally it has a large plot of almost 500 m2 with a private pool and a private car port for two cars. An ideal property for clients who want to enjoy a cosy and comfortable house next to the beach in Marbella. Located in a quiet cul de sac this south facing Andalucian villa has marble floors, air-conditioning and a lovely garden. The upmarket residential area of Marbesa is an enchanting beach community located on the Eastern side of Marbella, just a 15-minute drive from the heart of Marbella and a mere 20 minutes away from the bustling international airport of Málaga. In addition to its array of exquisite private villas, Marbesa boasts a delightful assortment of beachside restaurants and alluring sandy beaches. Its prime location near the beach, esteemed international schools, convenient amenities, and the