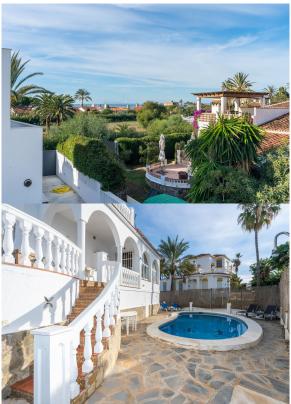

## 4 Bedrooms House in Elviria

Elviria

R4607314 - 795.000 €

1

.

160 m<sup>2</sup>

496 m²

Beachside villa just 100 meters from the beach, located in the Marbella East area, very close to the Marina of Cabopino and the popular Elviria, just a few minutes drive from the centre of Marbella and all kinds of services. Mediterranean-style house built on 2 floors, consisting of a total of 4 bedrooms, 3 bathrooms, living room with fireplace and kitchen. Externally it has a large plot of almost 500 m2 with a private pool and a private car port for two cars. An ideal property for clients who want to enjoy a cosy and comfortable house next to the beach in Marbella. Located in a quiet cul de sac this south facing Andalucian villa has marble floors, air-conditioning and a lovely garden. The upmarket residential area of Marbesa is an enchanting beach community located on the Eastern side of Marbella, just a 15-minute drive from the heart of Marbella and a mere 20 minutes away from the bustling international airport of Málaga. In addition to its array of exquisite private villas, Marbesa boasts a delightful assortment of beachside restaurants and alluring sandy beaches. Its prime location near the beach, esteemed international schools, convenient amenities, and the

HHomes - Camino de Camojan s/n, Edficio Camoján Center Oficina nº 15

Tel.: +34 951 543 462 - Email: info@hhomes.es - Web: https://hhomes.es

SEARCH FIND LOVE

vibrant city center of Marbella have consistently made properties in Marbesa highly sought-after by discerning European clientele seeking both tranquillity and proximity to the vibrant charms of Marbella.