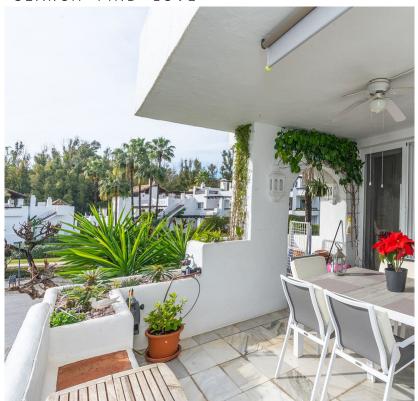

This 2 bed / 2 bath corner apartment has 2 very good size terraces which benefit from all day sun. Upon entering the apartment you will find a fully fitted kitchen with separate utility room with plenty of storage. The large lounge is full of light and has access to both terraces. New modern style tiles and beautiful decor give this property a real homely feel.

This property has been maintained to a very high standard and would make a perfect holiday home or permanent residence. Long or short term rentals are permitted – the on-site management company can take care of your rental needs.