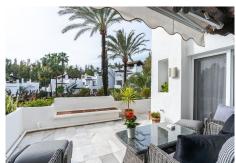

This 2 bed / 2 bath corner apartment has 2 very good size terraces which benefit from all day sun. Upon entering the apartment you will find a fully fitted kitchen with separate utility room with plenty of storage. The large lounge is full of light and has access to both terraces. New modern style tiles and beautiful decor give this property a real homely feel.