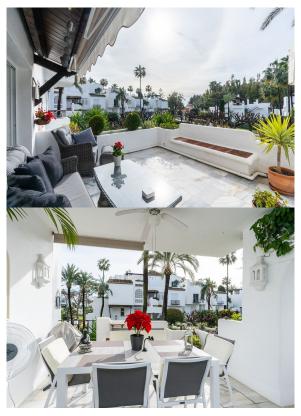

This 2 bed / 2 bath corner apartment has 2 very good size terraces which benefit from all day sun. Upon entering the apartment you will find a fully fitted kitchen with separate utility room with plenty of storage. The large lounge is full of light and has access to both terraces. New modern style tiles and beautiful decor give this property a real homely feel.

SEARCH FIND LOVE

The master bedroom has access to the terrace where you will find views to the pool, gardens and sea. Plenty of fitted wardrobes and the en-suite bathroom has been totally renovated with a large bath and walk in shower. The guest bedroom has access to the second terrace and like the master plenty of wardrobes and storage space. Another modern style bathroom with a raindrop shower.