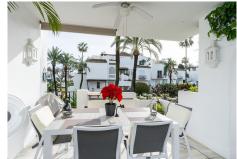

This 2 bed / 2 bath corner apartment has 2 very good size terraces which benefit from all day sun. Upon entering the apartment you will find a fully fitted kitchen with separate utility room with plenty of storage. The large lounge is full of light and has access to both terraces. New modern style tiles and beautiful decor give this property a real homely feel.