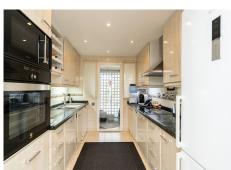

This 2 bed / 2 bath corner apartment has 2 very good size terraces which benefit from all day sun. Upon entering the apartment you will find a fully fitted kitchen with separate utility room with plenty of storage. The large lounge is full of light and has access to both terraces. New modern style tiles and beautiful decor give this property a real homely feel.