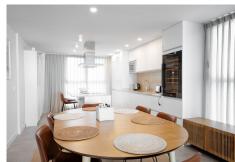

## Price drop for a quick sale!

Luxury south-west facing modern apartament with breathtaking panoramic sea view , amazing during the day and fascinating during the evening and night. As you enter you have the living room on your left hand with a beautiful private terrace and on your right hand- dinning space with modern kitchen , all connected for the comfort of living. Master Bedroom enjoy same amazing view as the terrace and has its own en-suite bathroom. To the right you'll find another bedroom and second bathroom, allowing the rest area to be closed by the door from the living space .

The apartament is ready to move in , equippped with high quality Nordic style furniture , fully fitted kitchen and bathrooms and fitted wardrobe in the bedroom.

Good size parking space and huge storage is included in the price.