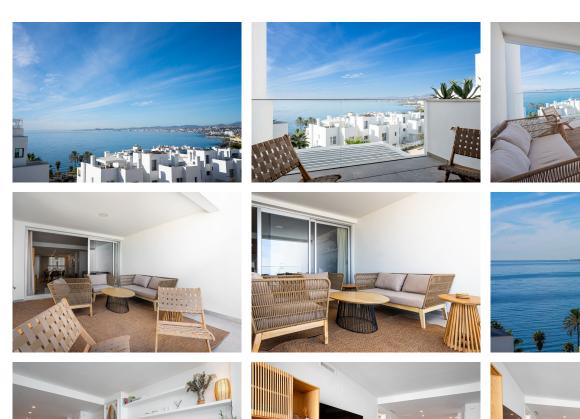

## Price drop for a quick sale!

Luxury south-west facing modern apartament with breathtaking panoramic sea view , amazing during the day and fascinating during the evening and night. As you enter you have the living room on your left hand with a beautiful private terrace and on your right hand- dinning space with modern kitchen , all connected for the comfort of living. Master Bedroom enjoy same amazing view as the terrace and has its own en-suite bathroom. To the right you'll find another bedroom and second bathroom, allowing the rest area to be closed by the door from the living space .

The apartament is ready to move in , equippped with high quality Nordic style furniture , fully fitted kitchen and bathrooms and fitted wardrobe in the bedroom.

Good size parking space and huge storage is included in the price.