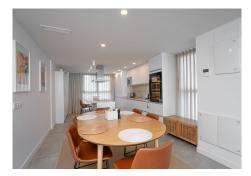

## Price drop for a quick sale!

Luxury south-west facing modern apartament with breathtaking panoramic sea view , amazing during the day and fascinating during the evening and night. As you enter you have the living room on your left hand with a beautiful private terrace and on your right hand- dinning space with modern kitchen , all connected for the comfort of living. Master Bedroom enjoy same amazing view as the terrace and has its own en-suite bathroom. To the right you'll find another bedroom and second bathroom, allowing the rest area to be closed by the door from the living space .

The apartament is ready to move in , equippped with high quality Nordic style furniture , fully fitted kitchen and bathrooms and fitted wardrobe in the bedroom.

Good size parking space and huge storage is included in the price.