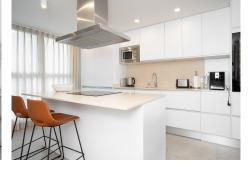

## Price drop for a quick sale!

Luxury south-west facing modern apartament with breathtaking panoramic sea view , amazing during the day and fascinating during the evening and night. As you enter you have the living room on your left hand with a beautiful private terrace and on your right hand- dinning space with modern kitchen , all connected for the comfort of living. Master Bedroom enjoy same amazing view as the terrace and has its own en-suite bathroom. To the right you'll find another bedroom and second bathroom, allowing the rest area to be closed by the door from the living space .

The apartament is ready to move in , equippped with high quality Nordic style furniture , fully fitted kitchen and bathrooms and fitted wardrobe in the bedroom.

Good size parking space and huge storage is included in the price.