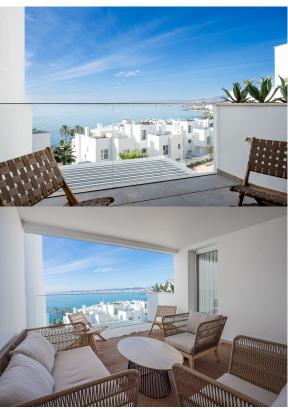

## Price drop for a quick sale!

Luxury south-west facing modern apartament with breathtaking panoramic sea view , amazing during the day and fascinating during the evening and night. As you enter you have the living room on your left hand with a beautiful private terrace and on your right hand- dinning space with modern kitchen , all connected for the comfort of living. Master Bedroom enjoy same amazing view as the terrace and has its own en-suite bathroom. To the right you'll find another bedroom and second bathroom, allowing the rest area to be closed by the door from the living space .

The apartament is ready to move in , equippped with high quality Nordic style furniture , fully fitted kitchen and bathrooms and fitted wardrobe in the bedroom.

Good size parking space and huge storage is included in the price.