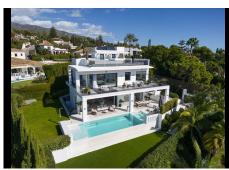

## 5 Bedrooms House in Nagüeles

Nagüeles

R4581406 - 5.650.000 €

\_

\_

60 m²

113 m<sup>2</sup>

Stunning modern luxury villa in Nagueles, one of the top areas of Marbella Golden Mile, offering easy access to Marbella centre, 10 minutes drive from Puerto Banus.

The property is built to highest specifications with great attention to detail and using top quality materials and installations.

The villa is distributed over 3 levels including basement, plus a spacious solarium roof terrace. Basement level includes private garage with turntable mechanism, great entertainment area with TV/cinema room, wine cellar, lounge; nice size staff / guest bedroom with en-suite bathroom and also a laundry room, guest WC and technical room.

Entrance level comprises of entrance hall, guest WC, 1 bedroom suite, spacious lounge with dining area HHomes - Camino de Camojan s/n, Edficio Camoján Center Oficina nº 15

Tel.: +34 951 543 462 - Email: info@hhomes.es - Web: https://hhomes.es

SEARCH FIND LOVE

and open plan kitchen, large terrace leading to the private pool.

Master bedroom is located on the first floor and includes a large en-suite bathroom and dressing room. First floor also includes an additional bedroom suite.

Top terrace of 98 m2 offers panoramic sea and mountain views and is ideal for outdoor entertaining. It includes a chill-out area, bathroom and storage.

HHomes - Camino de Camojan s/n, Edficio Camoján Center Oficina nº 15 Tel.: +34 951 543 462 — Email: info@hhomes.es — Web: https://hhomes.es