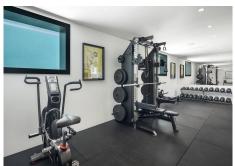

The property is built to highest specifications with great attention to detail and using top quality materials and installations.

The villa is distributed over 3 levels including basement, plus a spacious solarium roof terrace. Basement level includes private garage with turntable mechanism, great entertainment area with TV/cinema room, wine cellar, lounge; nice size staff / guest bedroom with en-suite bathroom and also a laundry room, guest WC and technical room.