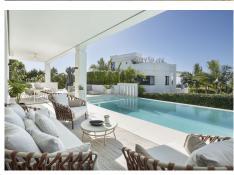

SEARCH FIND LOVE

and open plan kitchen, large terrace leading to the private pool.

Master bedroom is located on the first floor and includes a large en-suite bathroom and dressing room. First floor also includes an additional bedroom suite.

Top terrace of 98 m2 offers panoramic sea and mountain views and is ideal for outdoor entertaining. It includes a chill-out area, bathroom and storage.

HHomes - Camino de Camojan s/n, Edficio Camoján Center Oficina nº 15 Tel.: +34 951 543 462 — Email: info@hhomes.es — Web: https://hhomes.es