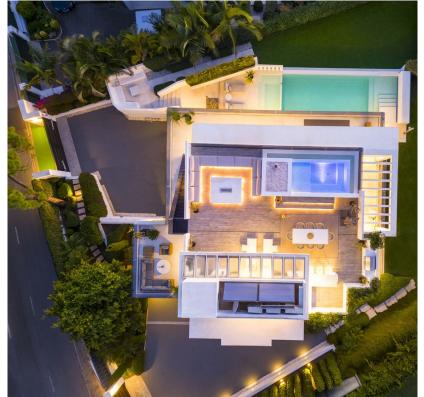

## 5 Bedrooms House in Nagüeles

Nagüeles

R4581406 - 5.650.000 €

\_

\_

60 m²

113 m<sup>2</sup>

Stunning modern luxury villa in Nagueles, one of the top areas of Marbella Golden Mile, offering easy access to Marbella centre, 10 minutes drive from Puerto Banus.

The property is built to highest specifications with great attention to detail and using top quality materials and installations.

The villa is distributed over 3 levels including basement, plus a spacious solarium roof terrace. Basement level includes private garage with turntable mechanism, great entertainment area with TV/cinema room, wine cellar, lounge; nice size staff / guest bedroom with en-suite bathroom and also a laundry room, guest WC and technical room.

SEARCH FIND LOVE

and open plan kitchen, large terrace leading to the private pool.

Master bedroom is located on the first floor and includes a large en-suite bathroom and dressing room. First floor also includes an additional bedroom suite.

Top terrace of 98 m2 offers panoramic sea and mountain views and is ideal for outdoor entertaining. It includes a chill-out area, bathroom and storage.

HHomes - Camino de Camojan s/n, Edficio Camoján Center Oficina nº 15 Tel.: +34 951 543 462 — Email: info@hhomes.es — Web: https://hhomes.es