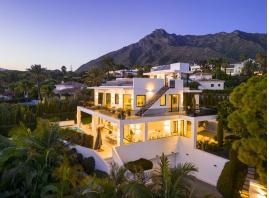

## 5 Bedrooms House in Nagüeles

Nagüeles

R4581406 - 5.650.000 €

\_

\_

60 m²

113 m<sup>2</sup>

Stunning modern luxury villa in Nagueles, one of the top areas of Marbella Golden Mile, offering easy access to Marbella centre, 10 minutes drive from Puerto Banus.

The property is built to highest specifications with great attention to detail and using top quality materials and installations.

The villa is distributed over 3 levels including basement, plus a spacious solarium roof terrace. Basement level includes private garage with turntable mechanism, great entertainment area with TV/cinema room, wine cellar, lounge; nice size staff / guest bedroom with en-suite bathroom and also a laundry room, guest WC and technical room.