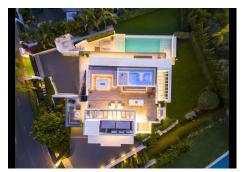

## 5 Bedrooms House in Nagüeles

Nagüeles

R4581406 - 5.650.000 €

\_

\_

60 m²

113 m<sup>2</sup>

Stunning modern luxury villa in Nagueles, one of the top areas of Marbella Golden Mile, offering easy access to Marbella centre, 10 minutes drive from Puerto Banus.

The property is built to highest specifications with great attention to detail and using top quality materials and installations.

The villa is distributed over 3 levels including basement, plus a spacious solarium roof terrace. Basement level includes private garage with turntable mechanism, great entertainment area with TV/cinema room, wine cellar, lounge; nice size staff / guest bedroom with en-suite bathroom and also a laundry room, guest WC and technical room.