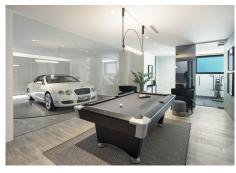

The property is built to highest specifications with great attention to detail and using top quality materials and installations.

The villa is distributed over 3 levels including basement, plus a spacious solarium roof terrace. Basement level includes private garage with turntable mechanism, great entertainment area with TV/cinema room, wine cellar, lounge; nice size staff / guest bedroom with en-suite bathroom and also a laundry room, guest WC and technical room.