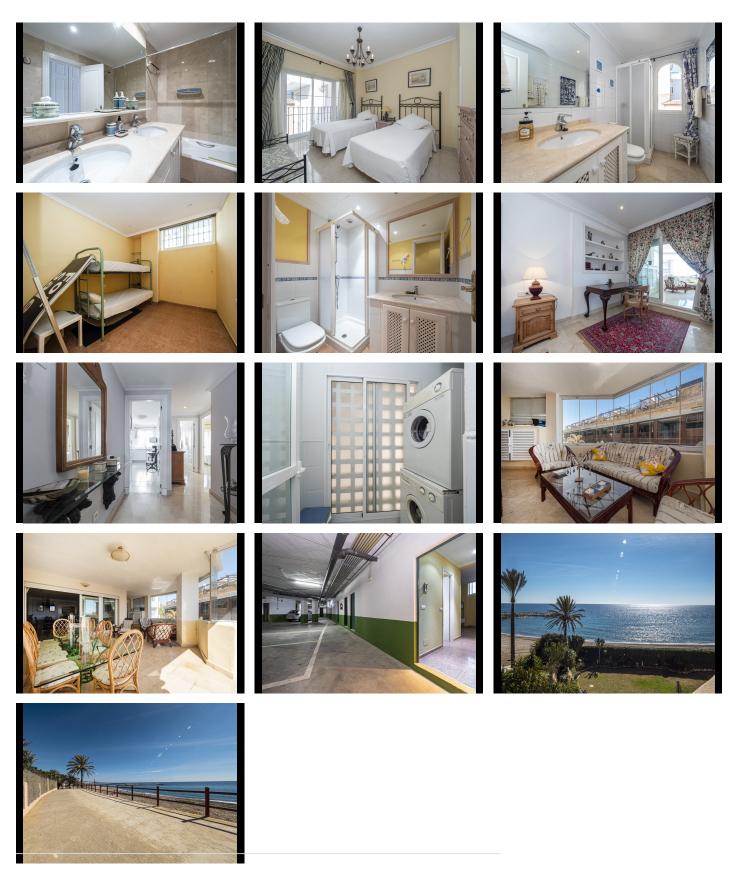

The interior comprises a comfortable living and dining area, a well-equipped kitchen, a generously sized master bedroom with an en-suite bathroom, and an additional guest bedroom and bathroom. A highlight of the property is its covered terrace, seamlessly connected to the living space through glass curtains.

The flat also includes a garage, as well as a storage room that can double as a bedroom, complete with an adjoining bathroom and natural light source.

## Homes

SEARCH FIND LOVE

Residents have access to a communal pool and beautifully landscaped gardens, with the added convenience of direct beach access.