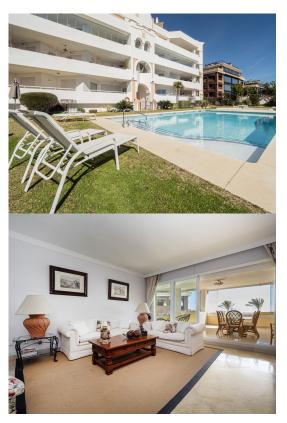

The interior comprises a comfortable living and dining area, a well-equipped kitchen, a generously sized master bedroom with an en-suite bathroom, and an additional guest bedroom and bathroom. A highlight of the property is its covered terrace, seamlessly connected to the living space through glass curtains.

## Homes

SEARCH FIND LOVE

Residents have access to a communal pool and beautifully landscaped gardens, with the added convenience of direct beach access.