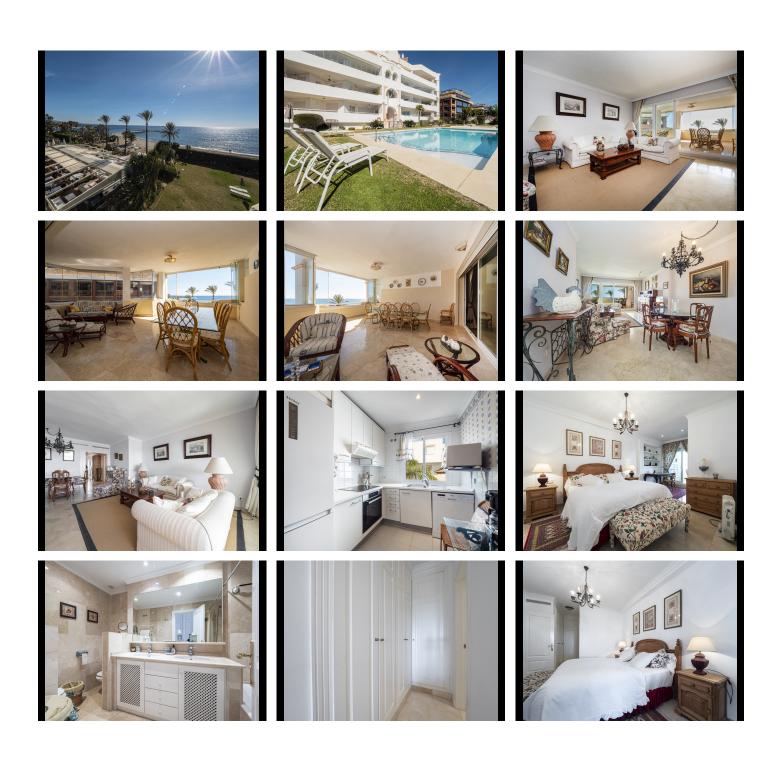

## 2 Bedrooms Middle Floor Apartment in Puerto Banus

Puerto Banus

R4504273 - 1.575.000 €

9

,

24 m<sup>2</sup>

35 m<sup>2</sup>

This second-floor flat is a beachfront gem located within the La Herradura building. Positioned to face south to east, it offers direct, unobstructed vistas of the beach and the sea, with Puerto Banus just a short stroll away.

The interior comprises a comfortable living and dining area, a well-equipped kitchen, a generously sized master bedroom with an en-suite bathroom, and an additional guest bedroom and bathroom. A highlight of the property is its covered terrace, seamlessly connected to the living space through glass curtains.

The flat also includes a garage, as well as a storage room that can double as a bedroom, complete with an adjoining bathroom and natural light source.

## Homes

SEARCH FIND LOVE

Residents have access to a communal pool and beautifully landscaped gardens, with the added convenience of direct beach access.