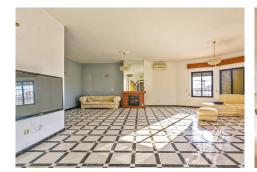

The house has spacious living areas with two living rooms with fireplaces, four bedrooms, four bathrooms two with en-suites, a large kitchen, and a storage. The house has solar panels and a water bell.