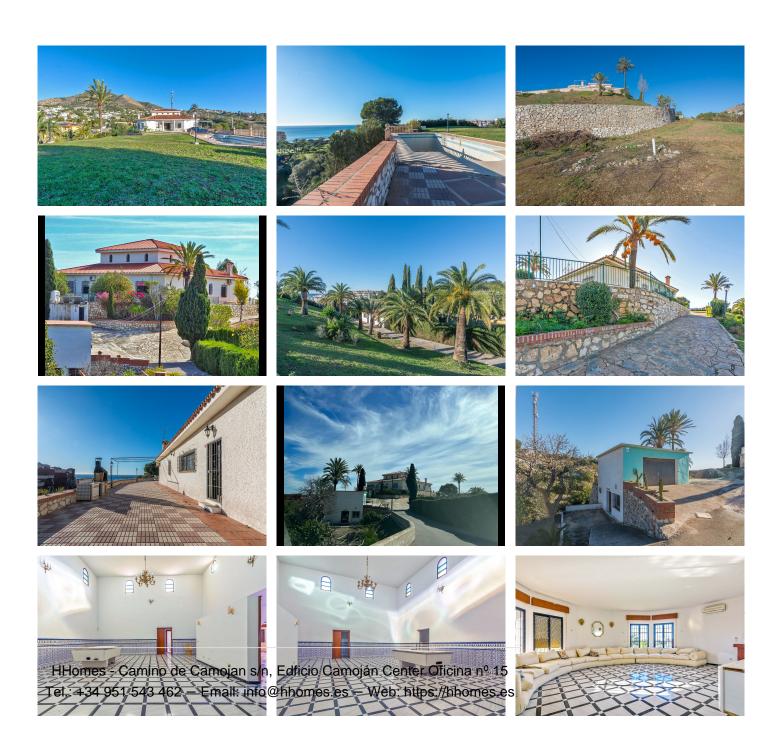

## 6 Bedrooms House in La Capellania

La Capellania

R4502890 - 1.545.000 €

6

3

95 m²

9588 m<sup>2</sup>

<h2>Single Story Stylish House in a Prime Area in Benalmadena </h2>

The house is on 10.000 sqm of enormous land in a blind street providing maximum comfort without the noise. The house is designed to meet deep needs and wishes. There are lush gardens having palm and fruit HHomes - Camino de Camojan s/n, Edicio Camojan Center Oficina nº 15

## Homes

SEARCH FIND LOVE

trees and an outdoor swimming pool. In addition, there are two independent buildings belonging to the stylish house on the same land. It has a kitchen, a living room, a bedroom, and a bathroom on the first one. The second one has a living room, a bedroom, and a bathroom.

The house has spacious living areas with two living rooms with fireplaces, four bedrooms, four bathrooms two with en-suites, a large kitchen, and a storage. The house has solar panels and a water bell.

The houses are made with quality materials and it is possible to add more bedrooms and bathrooms with renovation projects.