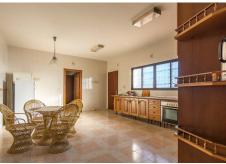

The house has spacious living areas with two living rooms with fireplaces, four bedrooms, four bathrooms two with en-suites, a large kitchen, and a storage. The house has solar panels and a water bell.