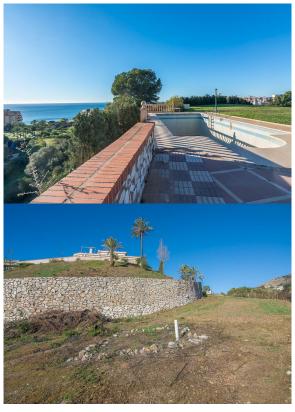

The house is on 10.000 sqm of enormous land in a blind street providing maximum comfort without the noise. The house is designed to meet deep needs and wishes. There are lush gardens having palm and fruit HHomes - Camino de Camojan s/n, Edicio Camojan Center Oficina nº 15

## Homes

SEARCH FIND LOVE

trees and an outdoor swimming pool. In addition, there are two independent buildings belonging to the stylish house on the same land. It has a kitchen, a living room, a bedroom, and a bathroom on the first one. The second one has a living room, a bedroom, and a bathroom.