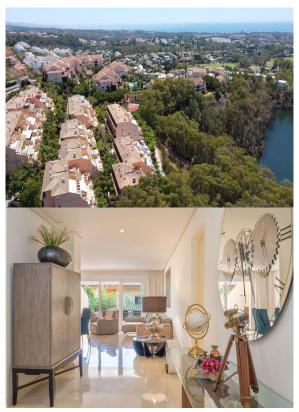

## 3 Bedrooms Middle Floor Apartment in Nueva Andalucía

Nueva Andalucía

R4458364 - 583.000 €

3

8.5

70 m<sup>2</sup>

27 m<sup>2</sup>

Impeccable opportunity to acquire a beautiful 3 bedrooms apartment en – suite, with design and luxury finishes. We are very pleased to be able to offer you this spacious property in a prestigious and very private urbanization such as Vista Real. Where good taste reigns, where you can observe from the moment you enter the urbanization, with gardens in excellent condition, panoramic elevators, tranquility and beautiful views.

This property of almost 200 square meters between interior and terrace, demonstrates the quality of having a large space on one level, distributed in 3 bedrooms en suite, each with Bathtub and additional master bathroom with shower. Living room with good size, dining room for 6 people, fully equipped kitchen, a laundry room, included in the price a large storage room of about 14 square meters, plus two underground