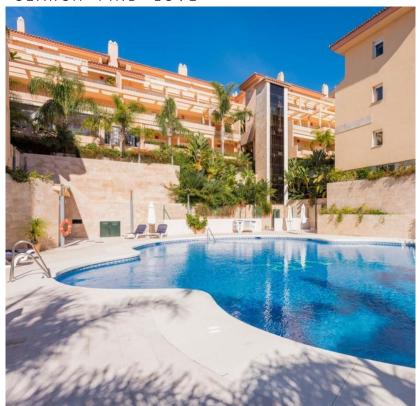

## 3 Bedrooms Middle Floor Apartment in Nueva Andalucía

Nueva Andalucía

R4458364 - 583.000 €

3

8.5

70 m<sup>2</sup>

27 m<sup>2</sup>

Impeccable opportunity to acquire a beautiful 3 bedrooms apartment en – suite, with design and luxury finishes. We are very pleased to be able to offer you this spacious property in a prestigious and very private urbanization such as Vista Real. Where good taste reigns, where you can observe from the moment you enter the urbanization, with gardens in excellent condition, panoramic elevators, tranquility and beautiful views.

The urbanization has a communal swimming pool, and a small parking for guests.

Contact us to schedule your visit.

Tel.: +34 951 543 462 - Email: info@hhomes.es - Web: https://hhomes.es