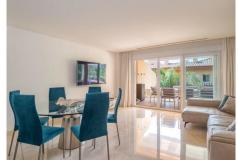

This property of almost 200 square meters between interior and terrace, demonstrates the quality of having a large space on one level, distributed in 3 bedrooms en suite, each with Bathtub and additional master bathroom with shower. Living room with good size, dining room for 6 people, fully equipped kitchen, a laundry room, included in the price a large storage room of about 14 square meters, plus two underground