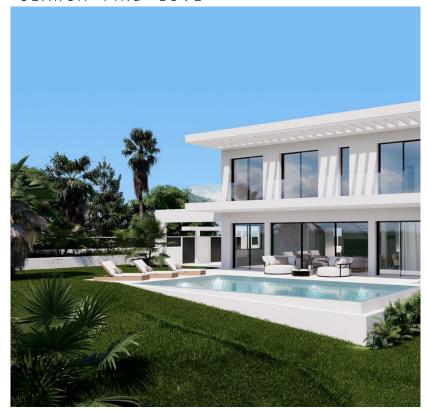

## LUXURY CONTEMPORARY TAILOR-MADE VILLA IN MARBELLA.

This contemporary 2-level villa is designed considering optimised distribution of space, natural illumination, and ventilation in all rooms, and with the perfect exploitation of each square meter of the house, which means – no wasted space or energy!

The outside area offers spacious covered terraces, a beautiful private pool and a landscaped garden plus your own private parking space for two cars, connected to the villa.