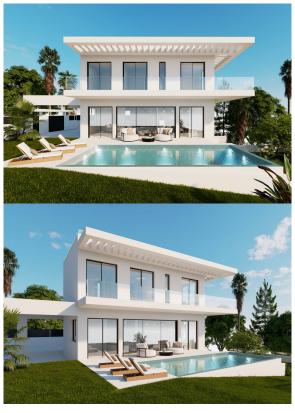

## LUXURY CONTEMPORARY TAILOR-MADE VILLA IN MARBELLA.

This contemporary 2-level villa is designed considering optimised distribution of space, natural illumination, and ventilation in all rooms, and with the perfect exploitation of each square meter of the house, which means – no wasted space or energy!

The outside area offers spacious covered terraces, a beautiful private pool and a landscaped garden plus your own private parking space for two cars, connected to the villa.