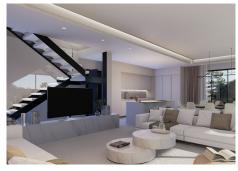

The entrance of the villa opens into a spacious entrance hall with wardrobes, leading to the spacious living room with open plan kitchen with an integrated kitchen island. Large floor-to-ceiling energy efficient windows give you direct access to the pool and the garden area. There is also a guest toilet on the ground floor.

SEARCH FIND LOVE

A magnificent living room area has been designed to fully enjoy and contemplate the beautiful views that Costa del Sol has to offer.

Floating glass staircase leads you to the upper floor where you will find two large bedrooms with a shared bathroom and a lot of built-in wardrobe space. A master bedroom is equipped with an ensuite bathroom and a large walk-in wardrobe.