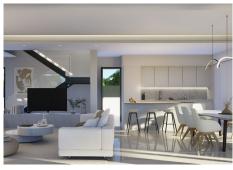

The entrance of the villa opens into a spacious entrance hall with wardrobes, leading to the spacious living room with open plan kitchen with an integrated kitchen island. Large floor-to-ceiling energy efficient windows give you direct access to the pool and the garden area. There is also a guest toilet on the ground floor.