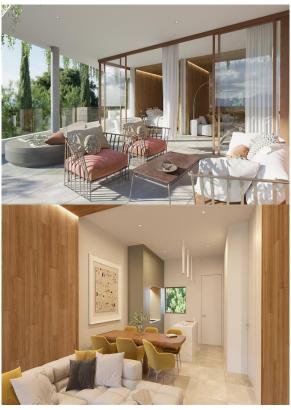

SEARCH FIND LOVE

The living room and bedrooms have large windows letting in natural light, merging with the wooden that features within the interiors. The Italian kitchen is characterized by a long island of marble carefully connecting with the warmth of the design. The outdoor terrace brings in Mediterranean fragrances, as the interior and exterior blend together becoming one. Every corner of your home will have a scent specially chosen by you.