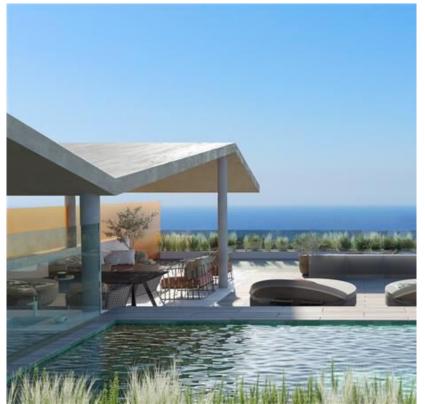

A unique architecture with its own identity, as well as an intelligent design and materials of the highest sustainable qualities, are the premises of this project. In keeping with the movement of nature that surrounds them, the apartments take a hexagonal structure, merging with the environment. The spacious properties are divided into two bedrooms, with an elongated sliding door to give residents the choice of dividing the apartments into two parts.

Maximum intimacy embraced by natural vegetation for each apartment to enjoy and relax in the private jacuzzi, while admiring views of the Mediterranean Sea and nature. The penthouses, follow the architectural design in the solariums, with pointed hexagonal shaped roofs to provide shade in the outdoor dining area blending in with the surrounding trees. Breathe in the fresh indigenous vegetation of the area while taking a relaxing swim in the private pool at the solarium.