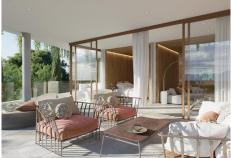

SEARCH FIND LOVE

The living room and bedrooms have large windows letting in natural light, merging with the wooden that features within the interiors. The Italian kitchen is characterized by a long island of marble carefully connecting with the warmth of the design. The outdoor terrace brings in Mediterranean fragrances, as the interior and exterior blend together becoming one. Every corner of your home will have a scent specially chosen by you.