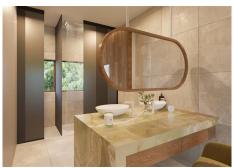

SEARCH FIND LOVE

The living room and bedrooms have large windows letting in natural light, merging with the wooden that features within the interiors. The Italian kitchen is characterized by a long island of marble carefully connecting with the warmth of the design. The outdoor terrace brings in Mediterranean fragrances, as the interior and exterior blend together becoming one. Every corner of your home will have a scent specially chosen by you.