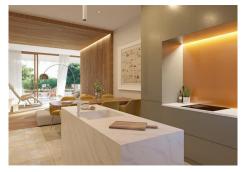

SEARCH FIND LOVE

The living room and bedrooms have large windows letting in natural light, merging with the wooden that features within the interiors. The Italian kitchen is characterized by a long island of marble carefully connecting with the warmth of the design. The outdoor terrace brings in Mediterranean fragrances, as the interior and exterior blend together becoming one. Every corner of your home will have a scent specially chosen by you.