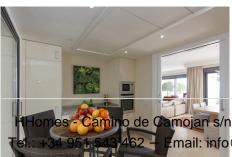

## Homes

SEARCH FIND LOVE

This stunning penthouse apartment has a wonderful open-plan kitchen fully equipped with modern and luxury appliances with access to a terrace overlooking a small garden. A wonderful panoramic master bedroom on the top floor with high ceilings and dressing room and a double en-suite bathroom also with sea views and a panoramic terrace with an amazing view of the Mediterranean Sea. The two guest bedrooms share a large bathroom with a walk-in shower. Large storage room and 1 parking space in the underground garage included in the price.