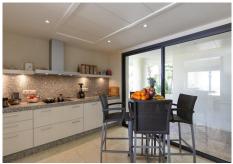

The property boasts a spacious and exquisite open plan living and dining room with elegant doors and furniture. A spectacular social area with impressive marble floors, adorned with an elegant fireplace, wall to wall double glazed doors leading to a fabulous panoramic terrace with one of the most impressive sea views in Marbella.

## Homes

SEARCH FIND LOVE

This stunning penthouse apartment has a wonderful open-plan kitchen fully equipped with modern and luxury appliances with access to a terrace overlooking a small garden. A wonderful panoramic master bedroom on the top floor with high ceilings and dressing room and a double en-suite bathroom also with sea views and a panoramic terrace with an amazing view of the Mediterranean Sea. The two guest bedrooms share a large bathroom with a walk-in shower. Large storage room and 1 parking space in the underground garage included in the price.