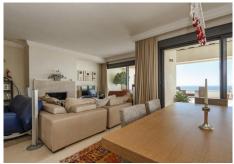

The property boasts a spacious and exquisite open plan living and dining room with elegant doors and furniture. A spectacular social area with impressive marble floors, adorned with an elegant fireplace, wall to wall double glazed doors leading to a fabulous panoramic terrace with one of the most impressive sea views in Marbella.

## Homes

SEARCH FIND LOVE

This stunning penthouse apartment has a wonderful open-plan kitchen fully equipped with modern and luxury appliances with access to a terrace overlooking a small garden. A wonderful panoramic master bedroom on the top floor with high ceilings and dressing room and a double en-suite bathroom also with sea views and a panoramic terrace with an amazing view of the Mediterranean Sea. The two guest bedrooms share a large bathroom with a walk-in shower. Large storage room and 1 parking space in the underground garage included in the price.