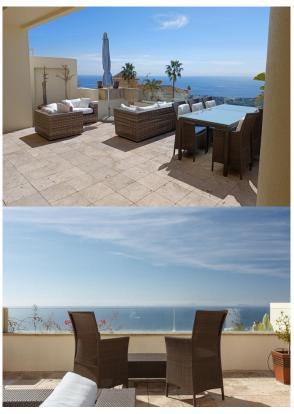

## 3 Bedrooms Penthouse in Marbella Center

Marbella Center

R4402969 - 1.190.000 €

2

3

00 m<sup>2</sup>

200 m<sup>2</sup>

An incredible duplex penthouse with stunning views in Altos de Los Monteros, this spectacular Marbella penthouse boasts one of the best sea views in Marbella with 200 square meters of panoramic terraces, oversized rooms all adorned with large windows, allowing a constant flow of natural light and with impressive unobstructed panoramic views of the Mediterranean Sea, the African coast, Gibraltar, the bay of Marbella and its surroundings.

The property boasts a spacious and exquisite open plan living and dining room with elegant doors and furniture. A spectacular social area with impressive marble floors, adorned with an elegant fireplace, wall to wall double glazed doors leading to a fabulous panoramic terrace with one of the most impressive sea views in Marbella.