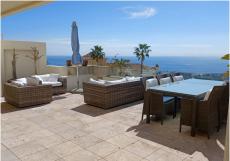

## 3 Bedrooms Penthouse in Marbella Center

Marbella Center

R4402969 - 1.190.000 €

2

3

00 m<sup>2</sup>

200 m<sup>2</sup>

An incredible duplex penthouse with stunning views in Altos de Los Monteros, this spectacular Marbella penthouse boasts one of the best sea views in Marbella with 200 square meters of panoramic terraces, oversized rooms all adorned with large windows, allowing a constant flow of natural light and with impressive unobstructed panoramic views of the Mediterranean Sea, the African coast, Gibraltar, the bay of Marbella and its surroundings.

The property boasts a spacious and exquisite open plan living and dining room with elegant doors and furniture. A spectacular social area with impressive marble floors, adorned with an elegant fireplace, wall to wall double glazed doors leading to a fabulous panoramic terrace with one of the most impressive sea views in Marbella.