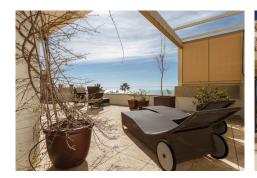

## 3 Bedrooms Penthouse in Marbella Center

Marbella Center

R4402969 - 1.190.000 €

2

3

00 m<sup>2</sup>

200 m<sup>2</sup>

An incredible duplex penthouse with stunning views in Altos de Los Monteros, this spectacular Marbella penthouse boasts one of the best sea views in Marbella with 200 square meters of panoramic terraces, oversized rooms all adorned with large windows, allowing a constant flow of natural light and with impressive unobstructed panoramic views of the Mediterranean Sea, the African coast, Gibraltar, the bay of Marbella and its surroundings.

The property boasts a spacious and exquisite open plan living and dining room with elegant doors and furniture. A spectacular social area with impressive marble floors, adorned with an elegant fireplace, wall to wall double glazed doors leading to a fabulous panoramic terrace with one of the most impressive sea views in Marbella.