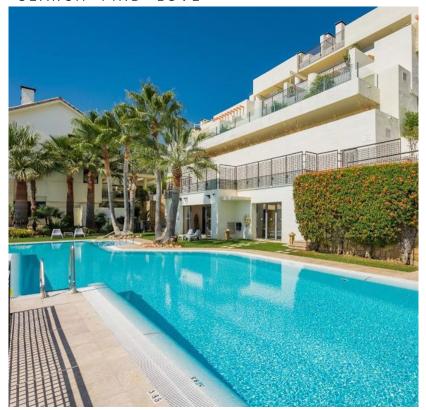

## 3 Bedrooms Penthouse in Marbella Center

Marbella Center

R4402969 - 1.190.000 €

2

3

00 m<sup>2</sup>

200 m<sup>2</sup>

An incredible duplex penthouse with stunning views in Altos de Los Monteros, this spectacular Marbella penthouse boasts one of the best sea views in Marbella with 200 square meters of panoramic terraces, oversized rooms all adorned with large windows, allowing a constant flow of natural light and with impressive unobstructed panoramic views of the Mediterranean Sea, the African coast, Gibraltar, the bay of Marbella and its surroundings.

Los Monteros Hill Club equipped with a gym, sauna, indoor pool and Jacuzzi, a beautiful panoramic deck and a fantastic community pool.

SEARCH FIND LOVE