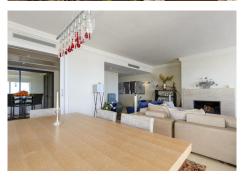

The property boasts a spacious and exquisite open plan living and dining room with elegant doors and furniture. A spectacular social area with impressive marble floors, adorned with an elegant fireplace, wall to wall double glazed doors leading to a fabulous panoramic terrace with one of the most impressive sea views in Marbella.

## Homes

SEARCH FIND LOVE

This stunning penthouse apartment has a wonderful open-plan kitchen fully equipped with modern and luxury appliances with access to a terrace overlooking a small garden. A wonderful panoramic master bedroom on the top floor with high ceilings and dressing room and a double en-suite bathroom also with sea views and a panoramic terrace with an amazing view of the Mediterranean Sea. The two guest bedrooms share a large bathroom with a walk-in shower. Large storage room and 1 parking space in the underground garage included in the price.