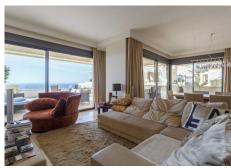

The property boasts a spacious and exquisite open plan living and dining room with elegant doors and furniture. A spectacular social area with impressive marble floors, adorned with an elegant fireplace, wall to wall double glazed doors leading to a fabulous panoramic terrace with one of the most impressive sea views in Marbella.

## Homes

SEARCH FIND LOVE

This stunning penthouse apartment has a wonderful open-plan kitchen fully equipped with modern and luxury appliances with access to a terrace overlooking a small garden. A wonderful panoramic master bedroom on the top floor with high ceilings and dressing room and a double en-suite bathroom also with sea views and a panoramic terrace with an amazing view of the Mediterranean Sea. The two guest bedrooms share a large bathroom with a walk-in shower. Large storage room and 1 parking space in the underground garage included in the price.