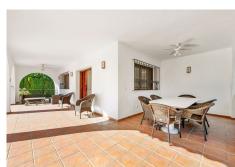

There are 2 x double bedrooms on the ground floor, a bathroom, kitchen, a separate dining room and a lounge / receptions room. Through the lounge you gain access onto a large size covered terrace leading directly onto the garden and the large heated pool.