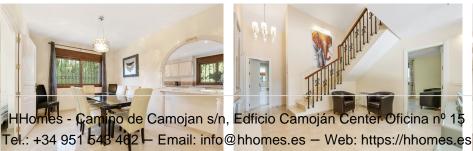

There are 2 x double bedrooms on the ground floor, a bathroom, kitchen, a separate dining room and a lounge / receptions room. Through the lounge you gain access onto a large size covered terrace leading directly onto the garden and the large heated pool.

On the first floor via the original style Andalucian staircase there are another three double bedrooms with two bathrooms, master one on-suite and a large size private terrace. One of the bedrooms has its own, large-size covered, private terrace – offering wonderful views of the huge size landscaped garden, swimming pool, overseeing the surrounding area and affording a sea view. All bedrooms are air-conditioned with high quality Kommerling double glazing doors and windows – with integral external, electric blinds HHomes - Camino de Camojan s/n, Edicio Camojan Center Oficina no 15