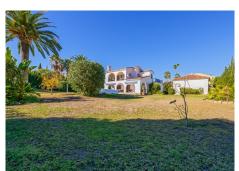

## 5 Bedrooms House in Atalaya

Atalaya

R4388428 - 1.399.900 €

\_

\_

337 m<sup>2</sup>

1501 m<sup>2</sup>

Villa "Casa Nina" is a characteristic Andalucian style modernised house, beautifully set in a tranquil location of Atalaya Alta, on the border between Estepona and Marbella – west of the enchanting Marbella city centre (10 min drive), and just a 5 minute drive from the glamorous Puerto Banus.

## (shutters).

The large, lush, landscaped and quiet garden (size over 1,000 sq.m.) has a specially fitted BBQ, table tennis, basket-ball throw fixture, well maintained palm trees, where beautiful and enjoyable holidays, romantic evenings, or entertaining parties can be enjoyed. A great feature is the private, large size (12m x 6m) heated outdoor pool (with an electric cover for cooler nights) - with glamorous LED night lights and a large water cascade. Next to the pool entrance is the solar heated shower, providing convenience and comfort. The villa has a separate garage and additional off-street parking space for at least 2 more cars. Sophisticated video alarm system makes this private detached house extremely safe and sound.