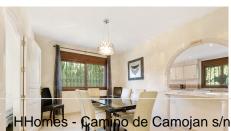

There are 2 x double bedrooms on the ground floor, a bathroom, kitchen, a separate dining room and a lounge / receptions room. Through the lounge you gain access onto a large size covered terrace leading directly onto the garden and the large heated pool.

On the first floor via the original style Andalucian staircase there are another three double bedrooms with two bathrooms, master one on-suite and a large size private terrace. One of the bedrooms has its own, large-size covered, private terrace – offering wonderful views of the huge size landscaped garden, swimming pool, overseeing the surrounding area and affording a sea view. All bedrooms are air-conditioned with high quality Kommerling double glazing doors and windows – with integral external, electric blinds HHomes - Camino de Camojan s/n, Edicio Camojan Center Oficina no 15