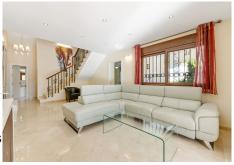

There are 2 x double bedrooms on the ground floor, a bathroom, kitchen, a separate dining room and a lounge / receptions room. Through the lounge you gain access onto a large size covered terrace leading directly onto the garden and the large heated pool.