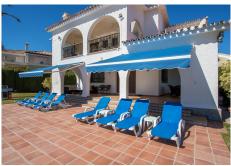

There are 2 x double bedrooms on the ground floor, a bathroom, kitchen, a separate dining room and a lounge / receptions room. Through the lounge you gain access onto a large size covered terrace leading directly onto the garden and the large heated pool.

## (shutters).

The large, lush, landscaped and quiet garden (size over 1,000 sq.m.) has a specially fitted BBQ, table tennis, basket-ball throw fixture, well maintained palm trees, where beautiful and enjoyable holidays, romantic evenings, or entertaining parties can be enjoyed. A great feature is the private, large size (12m x 6m) heated outdoor pool (with an electric cover for cooler nights) - with glamorous LED night lights and a large water cascade. Next to the pool entrance is the solar heated shower, providing convenience and comfort. The villa has a separate garage and additional off-street parking space for at least 2 more cars. Sophisticated video alarm system makes this private detached house extremely safe and sound.