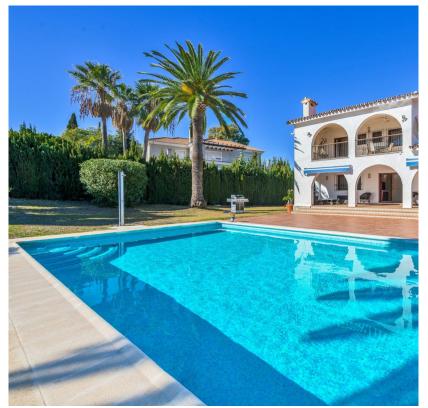

## 5 Bedrooms House in Atalaya

Atalaya

R4388428 - 1.399.900 €

\_

\_

337 m<sup>2</sup>

1501 m<sup>2</sup>

Villa "Casa Nina" is a characteristic Andalucian style modernised house, beautifully set in a tranquil location of Atalaya Alta, on the border between Estepona and Marbella – west of the enchanting Marbella city centre (10 min drive), and just a 5 minute drive from the glamorous Puerto Banus.

There are 2 x double bedrooms on the ground floor, a bathroom, kitchen, a separate dining room and a lounge / receptions room. Through the lounge you gain access onto a large size covered terrace leading directly onto the garden and the large heated pool.

## (shutters).

The large, lush, landscaped and quiet garden (size over 1,000 sq.m.) has a specially fitted BBQ, table tennis, basket-ball throw fixture, well maintained palm trees, where beautiful and enjoyable holidays, romantic evenings, or entertaining parties can be enjoyed. A great feature is the private, large size (12m x 6m) heated outdoor pool (with an electric cover for cooler nights) - with glamorous LED night lights and a large water cascade. Next to the pool entrance is the solar heated shower, providing convenience and comfort. The villa has a separate garage and additional off-street parking space for at least 2 more cars. Sophisticated video alarm system makes this private detached house extremely safe and sound.