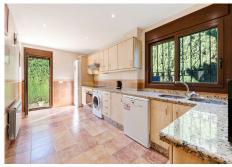

There are 2 x double bedrooms on the ground floor, a bathroom, kitchen, a separate dining room and a lounge / receptions room. Through the lounge you gain access onto a large size covered terrace leading directly onto the garden and the large heated pool.