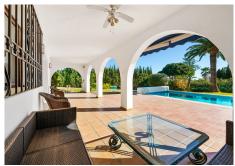

There are 2 x double bedrooms on the ground floor, a bathroom, kitchen, a separate dining room and a lounge / receptions room. Through the lounge you gain access onto a large size covered terrace leading directly onto the garden and the large heated pool.

On the first floor via the original style Andalucian staircase there are another three double bedrooms with two bathrooms, master one on-suite and a large size private terrace. One of the bedrooms has its own, large-size covered, private terrace – offering wonderful views of the huge size landscaped garden, swimming pool, overseeing the surrounding area and affording a sea view. All bedrooms are air-conditioned with high quality Kommerling double glazing doors and windows – with integral external, electric blinds HHomes - Camino de Camojan s/n, Edicio Camojan Center Oficina no 15