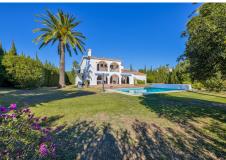

## 5 Bedrooms House in Atalaya

Atalaya

R4388428 - 1.399.900 €

\_

\_

337 m<sup>2</sup>

1501 m<sup>2</sup>

Villa "Casa Nina" is a characteristic Andalucian style modernised house, beautifully set in a tranquil location of Atalaya Alta, on the border between Estepona and Marbella – west of the enchanting Marbella city centre (10 min drive), and just a 5 minute drive from the glamorous Puerto Banus.

## (shutters).

The large, lush, landscaped and quiet garden (size over 1,000 sq.m.) has a specially fitted BBQ, table tennis, basket-ball throw fixture, well maintained palm trees, where beautiful and enjoyable holidays, romantic evenings, or entertaining parties can be enjoyed. A great feature is the private, large size (12m x 6m) heated outdoor pool (with an electric cover for cooler nights) - with glamorous LED night lights and a large water cascade. Next to the pool entrance is the solar heated shower, providing convenience and comfort. The villa has a separate garage and additional off-street parking space for at least 2 more cars. Sophisticated video alarm system makes this private detached house extremely safe and sound.