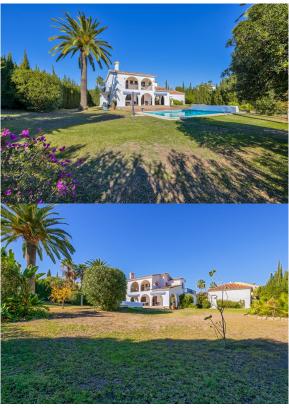

## 5 Bedrooms House in Atalaya

Atalaya

R4388428 - 1.399.900 €

\_

\_

337 m<sup>2</sup>

1501 m<sup>2</sup>

Villa "Casa Nina" is a characteristic Andalucian style modernised house, beautifully set in a tranquil location of Atalaya Alta, on the border between Estepona and Marbella – west of the enchanting Marbella city centre (10 min drive), and just a 5 minute drive from the glamorous Puerto Banus.

## (shutters).

The large, lush, landscaped and quiet garden (size over 1,000 sq.m.) has a specially fitted BBQ, table tennis, basket-ball throw fixture, well maintained palm trees, where beautiful and enjoyable holidays, romantic evenings, or entertaining parties can be enjoyed. A great feature is the private, large size (12m x 6m) heated outdoor pool (with an electric cover for cooler nights) - with glamorous LED night lights and a large water cascade. Next to the pool entrance is the solar heated shower, providing convenience and comfort. The villa has a separate garage and additional off-street parking space for at least 2 more cars. Sophisticated video alarm system makes this private detached house extremely safe and sound.