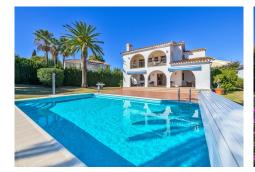

There are 2 x double bedrooms on the ground floor, a bathroom, kitchen, a separate dining room and a lounge / receptions room. Through the lounge you gain access onto a large size covered terrace leading directly onto the garden and the large heated pool.

## (shutters).

The large, lush, landscaped and quiet garden (size over 1,000 sq.m.) has a specially fitted BBQ, table tennis, basket-ball throw fixture, well maintained palm trees, where beautiful and enjoyable holidays, romantic evenings, or entertaining parties can be enjoyed. A great feature is the private, large size (12m x 6m) heated outdoor pool (with an electric cover for cooler nights) - with glamorous LED night lights and a large water cascade. Next to the pool entrance is the solar heated shower, providing convenience and comfort. The villa has a separate garage and additional off-street parking space for at least 2 more cars. Sophisticated video alarm system makes this private detached house extremely safe and sound.