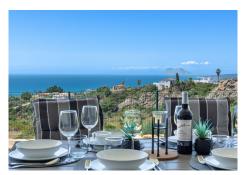

## 2 Bedrooms Ground Floor Apartment in Manilva Manilva

R4385026 - 419.000 €

2

)

75 m²

42 m<sup>2</sup>

A very special key-ready home within a few minutes of Sotogrande to the west and la Puerta de la Duquesa to the east. BLISSFUL UNINTERRUPTED PANORAMIC VEWS......JUST MINUTES FROM SOTOGRANDE MARINA. SOLD KEY READY AND FULLY FURNISHED FOR FULL ASKING PRICE. We like: Panoramic sea views! Close proximity to Sotogrande Marina. Open plan living and kitchen area. Exceptional high quality furnitures and fixtures included. Private terrace with additional garden Underfloor heating in the bathrooms. 75" TV and sound bar Scroll through images to see floor plan. South-facing 2 bedroom GARDEN apartment within a 2 minute drive of the luxury marina of Sotogrande. This is a very unique opportunity to own a 2 bedroom ground floor apartment overlooking the Mediterranean Sea and towards the marina of Sotogrande. Views like these don't come along very often. View overlooking Sotogrande, Gibraltar and far over the Mediterranean to the northern coast of Africa. This immaculate Manilva apartment is very-special. From the underground parking there is a lift that goes directly to the front

## Homes

SEARCH FIND LOVE

door of this lovely Manilva apartment, with easy access for those with reduced mobility. Open the front door and the impact of the panoramic views is nothing short of astonishing. The Rock of Gibraltar is clearly visible and the incredible colours of the Mediterranean Sea and the sky above it's horizon are those that dreams are made of. This is the daily panorama that the new owners of this property will witness day in and day out. The hallway leads into the open plan kitchen with large wooden dining table. Extra details have been added to this kitchen, ensuring that the kitchen cupboards are fitted from floor to ceiling without gaps, and the work surface has been improved to give pleasing lines. All the kitchen appliances have been upgraded with Bosch brands and this includes a new extraction fan above the hob which is a cool and functional design. The kitchen units are a cool white finish which sits beautifully with the deep grey of the upgraded work surface, the kitchen area blends seamlessly into the dining and living room areas, and the entire southfacing wall of this room is fitted with floor to ceiling reinforced glass patio doors, which when open allow for interior and exterior space to be integrated, but when closed provide absolute privacy thanks to the specialised two-way mirror tinted film that has been applied to these expansive glass windows. There are 2 bedrooms and 2 bathrooms in this Manilva apartment. The master is spacious and also benefits from tall windows on which the specialised film has also been applied. It has an en-suite bathroom with large walk-in shower and double wash-basins. The second bedroom is only slightly smaller and has access across the hallway to the second bathroom which can also be used by guests. The complex is set in lovely gardens with plenty of lawns which are taken care of by the community gardeners. There is a huge swimming pool, a bespoke child-play area with swings and climbing frames, and a community gymnasium with great space for yoga and meditation. Sunrise Heights is a complex that is built in the contemporary style allowing for wonderful outdoor spaces and plentiful light entering through floor to ceiling windows. The most glorious feature of this fabulous complex in Manilva is the incredible panorama that can be enjoyed from sunrise to sunset. Located on a hill just 3 minutes drive to Sotogrande, this privileged position gives some of the best views possible on the coast of Southern Spain. The complex is accessed via automated gates into the underground garage where there is designate private parking and storeroom.