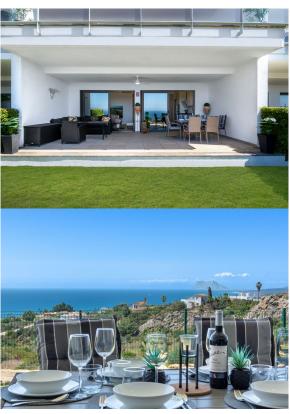

## 2 Bedrooms Ground Floor Apartment in Manilva Manilva

R4385026 - 419.000 €

2

)

75 m²

42 m<sup>2</sup>

A very special key-ready home within a few minutes of Sotogrande to the west and la Puerta de la Duquesa to the east. BLISSFUL UNINTERRUPTED PANORAMIC VEWS......JUST MINUTES FROM SOTOGRANDE MARINA. SOLD KEY READY AND FULLY FURNISHED FOR FULL ASKING PRICE. We like: Panoramic sea views! Close proximity to Sotogrande Marina. Open plan living and kitchen area. Exceptional high quality furnitures and fixtures included. Private terrace with additional garden Underfloor heating in the bathrooms. 75" TV and sound bar Scroll through images to see floor plan. South-facing 2 bedroom GARDEN apartment within a 2 minute drive of the luxury marina of Sotogrande. This is a very unique opportunity to own a 2 bedroom ground floor apartment overlooking the Mediterranean Sea and towards the marina of Sotogrande. Views like these don't come along very often. View overlooking Sotogrande, Gibraltar and far over the Mediterranean to the northern coast of Africa. This immaculate Manilva apartment is very-special. From the underground parking there is a lift that goes directly to the front

## Homes

SEARCH FIND LOVE

door of this lovely Manilva apartment, with easy access for those with reduced mobility. Open the front door and the impact of the panoramic views is nothing short of astonishing. The Rock of Gibraltar is clearly visible and the incredible colours of the Mediterranean Sea and the sky above it's horizon are those that dreams are made of. This is the daily panorama that the new owners of this property will witness day in and day out. The hallway leads into the open plan kitchen with large wooden dining table. Extra details have been added to this kitchen, ensuring that the kitchen cupboards are fitted from floor to ceiling without gaps, and the work surface has been improved to give pleasing lines. All the kitchen appliances have been upgraded with Bosch brands and this includes a new extraction fan above the hob which is a cool and functional design. The kitchen units are a cool white finish which sits beautifully with the deep grey of the upgraded work surface, the kitchen area blends seamlessly into the dining and living room areas, and the entire southfacing wall of this room is fitted with floor to ceiling reinforced glass patio doors, which when open allow for interior and exterior space to be integrated, but when closed provide absolute privacy thanks to the specialised two-way mirror tinted film that has been applied to these expansive glass windows. There are 2 bedrooms and 2 bathrooms in this Manilva apartment. The master is spacious and also benefits from tall windows on which the specialised film has also been applied. It has an en-suite bathroom with large walk-in shower and double wash-basins. The second bedroom is only slightly smaller and has access across the hallway to the second bathroom which can also be used by guests. The complex is set in lovely gardens with plenty of lawns which are taken care of by the community gardeners. There is a huge swimming pool, a bespoke child-play area with swings and climbing frames, and a community gymnasium with great space for yoga and meditation. Sunrise Heights is a complex that is built in the contemporary style allowing for wonderful outdoor spaces and plentiful light entering through floor to ceiling windows. The most glorious feature of this fabulous complex in Manilva is the incredible panorama that can be enjoyed from sunrise to sunset. Located on a hill just 3 minutes drive to Sotogrande, this privileged position gives some of the best views possible on the coast of Southern Spain. The complex is accessed via automated gates into the underground garage where there is designate private parking and storeroom.