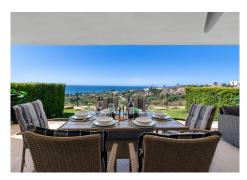

## 2 Bedrooms Ground Floor Apartment in Manilva Manilva

R4385026 - 419.000 €

2

)

75 m²

42 m<sup>2</sup>

A very special key-ready home within a few minutes of Sotogrande to the west and la Puerta de la Duquesa to the east. BLISSFUL UNINTERRUPTED PANORAMIC VEWS......JUST MINUTES FROM SOTOGRANDE MARINA. SOLD KEY READY AND FULLY FURNISHED FOR FULL ASKING PRICE. We like: Panoramic sea views! Close proximity to Sotogrande Marina. Open plan living and kitchen area. Exceptional high quality furnitures and fixtures included. Private terrace with additional garden Underfloor heating in the bathrooms. 75" TV and sound bar Scroll through images to see floor plan. South-facing 2 bedroom GARDEN apartment within a 2 minute drive of the luxury marina of Sotogrande. This is a very unique opportunity to own a 2 bedroom ground floor apartment overlooking the Mediterranean Sea and towards the marina of Sotogrande. Views like these don't come along very often. View overlooking Sotogrande, Gibraltar and far over the Mediterranean to the northern coast of Africa. This immaculate Manilva apartment is very-special. From the underground parking there is a lift that goes directly to the front

## Homes

SEARCH FIND LOVE

door of this lovely Manilva apartment, with easy access for those with reduced mobility. Open the front door and the impact of the panoramic views is nothing short of astonishing. The Rock of Gibraltar is clearly visible and the incredible colours of the Mediterranean Sea and the sky above it's horizon are those that dreams are made of. This is the daily panorama that the new owners of this property will witness day in and day out. The hallway leads into the open plan kitchen with large wooden dining table. Extra details have been added to this kitchen, ensuring that the kitchen cupboards are fitted from floor to ceiling without gaps, and the work surface has been improved to give pleasing lines. All the kitchen appliances have been upgraded with Bosch brands and this includes a new extraction fan above the hob which is a cool and functional design. The kitchen units are a cool white finish which sits beautifully with the deep grey of the upgraded work surface, the kitchen area blends seamlessly into the dining and living room areas, and the entire southfacing wall of this room is fitted with floor to ceiling reinforced glass patio doors, which when open allow for interior and exterior space to be integrated, but when closed provide absolute privacy thanks to the specialised two-way mirror tinted film that has been applied to these expansive glass windows. There are 2 bedrooms and 2 bathrooms in this Manilva apartment. The master is spacious and also benefits from tall windows on which the specialised film has also been applied. It has an en-suite bathroom with large walk-in shower and double wash-basins. The second bedroom is only slightly smaller and has access across the hallway to the second bathroom which can also be used by guests. The complex is set in lovely gardens with plenty of lawns which are taken care of by the community gardeners. There is a huge swimming pool, a bespoke child-play area with swings and climbing frames, and a community gymnasium with great space for yoga and meditation. Sunrise Heights is a complex that is built in the contemporary style allowing for wonderful outdoor spaces and plentiful light entering through floor to ceiling windows. The most glorious feature of this fabulous complex in Manilva is the incredible panorama that can be enjoyed from sunrise to sunset. Located on a hill just 3 minutes drive to Sotogrande, this privileged position gives some of the best views possible on the coast of Southern Spain. The complex is accessed via automated gates into the underground garage where there is designate private parking and storeroom.