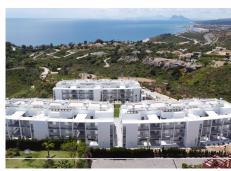

## 2 Bedrooms Ground Floor Apartment in Manilva Manilva

R4385026 - 419.000 €

2

)

75 m²

42 m<sup>2</sup>

A very special key-ready home within a few minutes of Sotogrande to the west and la Puerta de la Duquesa to the east. BLISSFUL UNINTERRUPTED PANORAMIC VEWS......JUST MINUTES FROM SOTOGRANDE MARINA. SOLD KEY READY AND FULLY FURNISHED FOR FULL ASKING PRICE. We like: Panoramic sea views! Close proximity to Sotogrande Marina. Open plan living and kitchen area. Exceptional high quality furnitures and fixtures included. Private terrace with additional garden Underfloor heating in the bathrooms. 75" TV and sound bar Scroll through images to see floor plan. South-facing 2 bedroom GARDEN apartment within a 2 minute drive of the luxury marina of Sotogrande. This is a very unique opportunity to own a 2 bedroom ground floor apartment overlooking the Mediterranean Sea and towards the marina of Sotogrande. Views like these don't come along very often. View overlooking Sotogrande, Gibraltar and far over the Mediterranean to the northern coast of Africa. This immaculate Manilva apartment is very-special. From the underground parking there is a lift that goes directly to the front

## Homes

SEARCH FIND LOVE

door of this lovely Manilva apartment, with easy access for those with reduced mobility. Open the front door and the impact of the panoramic views is nothing short of astonishing. The Rock of Gibraltar is clearly visible and the incredible colours of the Mediterranean Sea and the sky above it's horizon are those that dreams are made of. This is the daily panorama that the new owners of this property will witness day in and day out. The hallway leads into the open plan kitchen with large wooden dining table. Extra details have been added to this kitchen, ensuring that the kitchen cupboards are fitted from floor to ceiling without gaps, and the work surface has been improved to give pleasing lines. All the kitchen appliances have been upgraded with Bosch brands and this includes a new extraction fan above the hob which is a cool and functional design. The kitchen units are a cool white finish which sits beautifully with the deep grey of the upgraded work surface, the kitchen area blends seamlessly into the dining and living room areas, and the entire southfacing wall of this room is fitted with floor to ceiling reinforced glass patio doors, which when open allow for interior and exterior space to be integrated, but when closed provide absolute privacy thanks to the specialised two-way mirror tinted film that has been applied to these expansive glass windows. There are 2 bedrooms and 2 bathrooms in this Manilva apartment. The master is spacious and also benefits from tall windows on which the specialised film has also been applied. It has an en-suite bathroom with large walk-in shower and double wash-basins. The second bedroom is only slightly smaller and has access across the hallway to the second bathroom which can also be used by guests. The complex is set in lovely gardens with plenty of lawns which are taken care of by the community gardeners. There is a huge swimming pool, a bespoke child-play area with swings and climbing frames, and a community gymnasium with great space for yoga and meditation. Sunrise Heights is a complex that is built in the contemporary style allowing for wonderful outdoor spaces and plentiful light entering through floor to ceiling windows. The most glorious feature of this fabulous complex in Manilva is the incredible panorama that can be enjoyed from sunrise to sunset. Located on a hill just 3 minutes drive to Sotogrande, this privileged position gives some of the best views possible on the coast of Southern Spain. The complex is accessed via automated gates into the underground garage where there is designate private parking and storeroom.