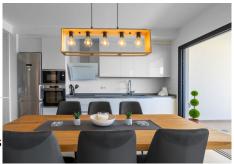

## Homes

SEARCH FIND LOVE

door of this lovely Manilva apartment, with easy access for those with reduced mobility. Open the front door and the impact of the panoramic views is nothing short of astonishing. The Rock of Gibraltar is clearly visible and the incredible colours of the Mediterranean Sea and the sky above it's horizon are those that dreams are made of. This is the daily panorama that the new owners of this property will witness day in and day out. The hallway leads into the open plan kitchen with large wooden dining table. Extra details have been added to this kitchen, ensuring that the kitchen cupboards are fitted from floor to ceiling without gaps, and the work surface has been improved to give pleasing lines. All the kitchen appliances have been upgraded with Bosch brands and this includes a new extraction fan above the hob which is a cool and functional design. The kitchen units are a cool white finish which sits beautifully with the deep grey of the upgraded work surface, the kitchen area blends seamlessly into the dining and living room areas, and the entire southfacing wall of this room is fitted with floor to ceiling reinforced glass patio doors, which when open allow for interior and exterior space to be integrated, but when closed provide absolute privacy thanks to the specialised two-way mirror tinted film that has been applied to these expansive glass windows. There are 2 bedrooms and 2 bathrooms in this Manilva apartment. The master is spacious and also benefits from tall windows on which the specialised film has also been applied. It has an en-suite bathroom with large walk-in shower and double wash-basins. The second bedroom is only slightly smaller and has access across the hallway to the second bathroom which can also be used by guests. The complex is set in lovely gardens with plenty of lawns which are taken care of by the community gardeners. There is a huge swimming pool, a bespoke child-play area with swings and climbing frames, and a community gymnasium with great space for yoga and meditation. Sunrise Heights is a complex that is built in the contemporary style allowing for wonderful outdoor spaces and plentiful light entering through floor to ceiling windows. The most glorious feature of this fabulous complex in Manilva is the incredible panorama that can be enjoyed from sunrise to sunset. Located on a hill just 3 minutes drive to Sotogrande, this privileged position gives some of the best views possible on the coast of Southern Spain. The complex is accessed via automated gates into the underground garage where there is designate private parking and storeroom.