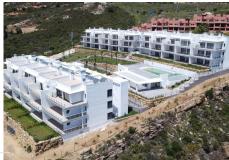

## 2 Bedrooms Ground Floor Apartment in Manilva Manilva

R4385026 - 419.000 €

2

)

75 m²

42 m<sup>2</sup>

A very special key-ready home within a few minutes of Sotogrande to the west and la Puerta de la Duquesa to the east. BLISSFUL UNINTERRUPTED PANORAMIC VEWS......JUST MINUTES FROM SOTOGRANDE MARINA. SOLD KEY READY AND FULLY FURNISHED FOR FULL ASKING PRICE. We like: Panoramic sea views! Close proximity to Sotogrande Marina. Open plan living and kitchen area. Exceptional high quality furnitures and fixtures included. Private terrace with additional garden Underfloor heating in the bathrooms. 75" TV and sound bar Scroll through images to see floor plan. South-facing 2 bedroom GARDEN apartment within a 2 minute drive of the luxury marina of Sotogrande. This is a very unique opportunity to own a 2 bedroom ground floor apartment overlooking the Mediterranean Sea and towards the marina of Sotogrande. Views like these don't come along very often. View overlooking Sotogrande, Gibraltar and far over the Mediterranean to the northern coast of Africa. This immaculate Manilva apartment is very-special. From the underground parking there is a lift that goes directly to the front

## Homes

SEARCH FIND LOVE

door of this lovely Manilva apartment, with easy access for those with reduced mobility. Open the front door and the impact of the panoramic views is nothing short of astonishing. The Rock of Gibraltar is clearly visible and the incredible colours of the Mediterranean Sea and the sky above it's horizon are those that dreams are made of. This is the daily panorama that the new owners of this property will witness day in and day out. The hallway leads into the open plan kitchen with large wooden dining table. Extra details have been added to this kitchen, ensuring that the kitchen cupboards are fitted from floor to ceiling without gaps, and the work surface has been improved to give pleasing lines. All the kitchen appliances have been upgraded with Bosch brands and this includes a new extraction fan above the hob which is a cool and functional design. The kitchen units are a cool white finish which sits beautifully with the deep grey of the upgraded work surface, the kitchen area blends seamlessly into the dining and living room areas, and the entire southfacing wall of this room is fitted with floor to ceiling reinforced glass patio doors, which when open allow for interior and exterior space to be integrated, but when closed provide absolute privacy thanks to the specialised two-way mirror tinted film that has been applied to these expansive glass windows. There are 2 bedrooms and 2 bathrooms in this Manilva apartment. The master is spacious and also benefits from tall windows on which the specialised film has also been applied. It has an en-suite bathroom with large walk-in shower and double wash-basins. The second bedroom is only slightly smaller and has access across the hallway to the second bathroom which can also be used by guests. The complex is set in lovely gardens with plenty of lawns which are taken care of by the community gardeners. There is a huge swimming pool, a bespoke child-play area with swings and climbing frames, and a community gymnasium with great space for yoga and meditation. Sunrise Heights is a complex that is built in the contemporary style allowing for wonderful outdoor spaces and plentiful light entering through floor to ceiling windows. The most glorious feature of this fabulous complex in Manilva is the incredible panorama that can be enjoyed from sunrise to sunset. Located on a hill just 3 minutes drive to Sotogrande, this privileged position gives some of the best views possible on the coast of Southern Spain. The complex is accessed via automated gates into the underground garage where there is designate private parking and storeroom.