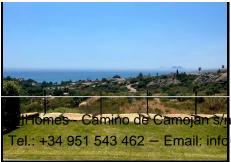

## 2 Bedrooms Ground Floor Apartment in Manilva Manilva

R4385026 - 419.000 €

2

)

75 m²

42 m<sup>2</sup>

A very special key-ready home within a few minutes of Sotogrande to the west and la Puerta de la Duquesa to the east. BLISSFUL UNINTERRUPTED PANORAMIC VEWS......JUST MINUTES FROM SOTOGRANDE MARINA. SOLD KEY READY AND FULLY FURNISHED FOR FULL ASKING PRICE. We like: Panoramic sea views! Close proximity to Sotogrande Marina. Open plan living and kitchen area. Exceptional high quality furnitures and fixtures included. Private terrace with additional garden Underfloor heating in the bathrooms. 75" TV and sound bar Scroll through images to see floor plan. South-facing 2 bedroom GARDEN apartment within a 2 minute drive of the luxury marina of Sotogrande. This is a very unique opportunity to own a 2 bedroom ground floor apartment overlooking the Mediterranean Sea and towards the marina of Sotogrande. Views like these don't come along very often. View overlooking Sotogrande, Gibraltar and far over the Mediterranean to the northern coast of Africa. This immaculate Manilva apartment is very-special. From the underground parking there is a lift that goes directly to the front

## Homes

SEARCH FIND LOVE

door of this lovely Manilva apartment, with easy access for those with reduced mobility. Open the front door and the impact of the panoramic views is nothing short of astonishing. The Rock of Gibraltar is clearly visible and the incredible colours of the Mediterranean Sea and the sky above it's horizon are those that dreams are made of. This is the daily panorama that the new owners of this property will witness day in and day out. The hallway leads into the open plan kitchen with large wooden dining table. Extra details have been added to this kitchen, ensuring that the kitchen cupboards are fitted from floor to ceiling without gaps, and the work surface has been improved to give pleasing lines. All the kitchen appliances have been upgraded with Bosch brands and this includes a new extraction fan above the hob which is a cool and functional design. The kitchen units are a cool white finish which sits beautifully with the deep grey of the upgraded work surface, the kitchen area blends seamlessly into the dining and living room areas, and the entire southfacing wall of this room is fitted with floor to ceiling reinforced glass patio doors, which when open allow for interior and exterior space to be integrated, but when closed provide absolute privacy thanks to the specialised two-way mirror tinted film that has been applied to these expansive glass windows. There are 2 bedrooms and 2 bathrooms in this Manilva apartment. The master is spacious and also benefits from tall windows on which the specialised film has also been applied. It has an en-suite bathroom with large walk-in shower and double wash-basins. The second bedroom is only slightly smaller and has access across the hallway to the second bathroom which can also be used by guests. The complex is set in lovely gardens with plenty of lawns which are taken care of by the community gardeners. There is a huge swimming pool, a bespoke child-play area with swings and climbing frames, and a community gymnasium with great space for yoga and meditation. Sunrise Heights is a complex that is built in the contemporary style allowing for wonderful outdoor spaces and plentiful light entering through floor to ceiling windows. The most glorious feature of this fabulous complex in Manilva is the incredible panorama that can be enjoyed from sunrise to sunset. Located on a hill just 3 minutes drive to Sotogrande, this privileged position gives some of the best views possible on the coast of Southern Spain. The complex is accessed via automated gates into the underground garage where there is designate private parking and storeroom.