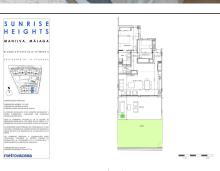

## 2 Bedrooms Ground Floor Apartment in Manilva Manilva

R4385026 - 419.000 €

2

)

75 m²

42 m<sup>2</sup>

A very special key-ready home within a few minutes of Sotogrande to the west and la Puerta de la Duquesa to the east. BLISSFUL UNINTERRUPTED PANORAMIC VEWS......JUST MINUTES FROM SOTOGRANDE MARINA. SOLD KEY READY AND FULLY FURNISHED FOR FULL ASKING PRICE. We like: Panoramic sea views! Close proximity to Sotogrande Marina. Open plan living and kitchen area. Exceptional high quality furnitures and fixtures included. Private terrace with additional garden Underfloor heating in the bathrooms. 75" TV and sound bar Scroll through images to see floor plan. South-facing 2 bedroom GARDEN apartment within a 2 minute drive of the luxury marina of Sotogrande. This is a very unique opportunity to own a 2 bedroom ground floor apartment overlooking the Mediterranean Sea and towards the marina of Sotogrande. Views like these don't come along very often. View overlooking Sotogrande, Gibraltar and far over the Mediterranean to the northern coast of Africa. This immaculate Manilva apartment is very-special. From the underground parking there is a lift that goes directly to the front