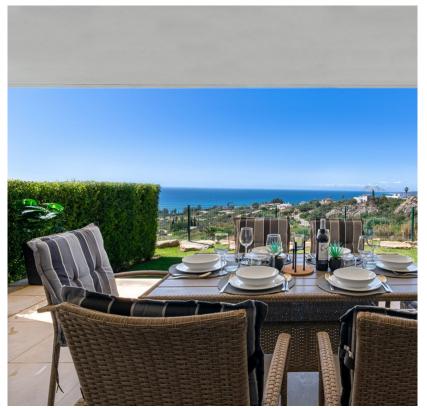

## 2 Bedrooms Ground Floor Apartment in Manilva Manilva

R4385026 - 419.000 €

2

)

75 m²

42 m<sup>2</sup>

A very special key-ready home within a few minutes of Sotogrande to the west and la Puerta de la Duquesa to the east. BLISSFUL UNINTERRUPTED PANORAMIC VEWS......JUST MINUTES FROM SOTOGRANDE MARINA. SOLD KEY READY AND FULLY FURNISHED FOR FULL ASKING PRICE. We like: Panoramic sea views! Close proximity to Sotogrande Marina. Open plan living and kitchen area. Exceptional high quality furnitures and fixtures included. Private terrace with additional garden Underfloor heating in the bathrooms. 75" TV and sound bar Scroll through images to see floor plan. South-facing 2 bedroom GARDEN apartment within a 2 minute drive of the luxury marina of Sotogrande. This is a very unique opportunity to own a 2 bedroom ground floor apartment overlooking the Mediterranean Sea and towards the marina of Sotogrande. Views like these don't come along very often. View overlooking Sotogrande, Gibraltar and far over the Mediterranean to the northern coast of Africa. This immaculate Manilva apartment is very-special. From the underground parking there is a lift that goes directly to the front

## Homes

SEARCH FIND LOVE

door of this lovely Manilva apartment, with easy access for those with reduced mobility. Open the front door and the impact of the panoramic views is nothing short of astonishing. The Rock of Gibraltar is clearly visible and the incredible colours of the Mediterranean Sea and the sky above it's horizon are those that dreams are made of. This is the daily panorama that the new owners of this property will witness day in and day out. The hallway leads into the open plan kitchen with large wooden dining table. Extra details have been added to this kitchen, ensuring that the kitchen cupboards are fitted from floor to ceiling without gaps, and the work surface has been improved to give pleasing lines. All the kitchen appliances have been upgraded with Bosch brands and this includes a new extraction fan above the hob which is a cool and functional design. The kitchen units are a cool white finish which sits beautifully with the deep grey of the upgraded work surface, the kitchen area blends seamlessly into the dining and living room areas, and the entire southfacing wall of this room is fitted with floor to ceiling reinforced glass patio doors, which when open allow for interior and exterior space to be integrated, but when closed provide absolute privacy thanks to the specialised two-way mirror tinted film that has been applied to these expansive glass windows. There are 2 bedrooms and 2 bathrooms in this Manilva apartment. The master is spacious and also benefits from tall windows on which the specialised film has also been applied. It has an en-suite bathroom with large walk-in shower and double wash-basins. The second bedroom is only slightly smaller and has access across the hallway to the second bathroom which can also be used by guests. The complex is set in lovely gardens with plenty of lawns which are taken care of by the community gardeners. There is a huge swimming pool, a bespoke child-play area with swings and climbing frames, and a community gymnasium with great space for yoga and meditation. Sunrise Heights is a complex that is built in the contemporary style allowing for wonderful outdoor spaces and plentiful light entering through floor to ceiling windows. The most glorious feature of this fabulous complex in Manilva is the incredible panorama that can be enjoyed from sunrise to sunset. Located on a hill just 3 minutes drive to Sotogrande, this privileged position gives some of the best views possible on the coast of Southern Spain. The complex is accessed via automated gates into the underground garage where there is designate private parking and storeroom.