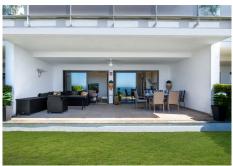

## 2 Bedrooms Ground Floor Apartment in Manilva Manilva

R4385026 - 419.000 €

2

)

75 m²

42 m<sup>2</sup>

A very special key-ready home within a few minutes of Sotogrande to the west and la Puerta de la Duquesa to the east. BLISSFUL UNINTERRUPTED PANORAMIC VEWS......JUST MINUTES FROM SOTOGRANDE MARINA. SOLD KEY READY AND FULLY FURNISHED FOR FULL ASKING PRICE. We like: Panoramic sea views! Close proximity to Sotogrande Marina. Open plan living and kitchen area. Exceptional high quality furnitures and fixtures included. Private terrace with additional garden Underfloor heating in the bathrooms. 75" TV and sound bar Scroll through images to see floor plan. South-facing 2 bedroom GARDEN apartment within a 2 minute drive of the luxury marina of Sotogrande. This is a very unique opportunity to own a 2 bedroom ground floor apartment overlooking the Mediterranean Sea and towards the marina of Sotogrande. Views like these don't come along very often. View overlooking Sotogrande, Gibraltar and far over the Mediterranean to the northern coast of Africa. This immaculate Manilva apartment is very-special. From the underground parking there is a lift that goes directly to the front

## Homes

SEARCH FIND LOVE

door of this lovely Manilva apartment, with easy access for those with reduced mobility. Open the front door and the impact of the panoramic views is nothing short of astonishing. The Rock of Gibraltar is clearly visible and the incredible colours of the Mediterranean Sea and the sky above it's horizon are those that dreams are made of. This is the daily panorama that the new owners of this property will witness day in and day out. The hallway leads into the open plan kitchen with large wooden dining table. Extra details have been added to this kitchen, ensuring that the kitchen cupboards are fitted from floor to ceiling without gaps, and the work surface has been improved to give pleasing lines. All the kitchen appliances have been upgraded with Bosch brands and this includes a new extraction fan above the hob which is a cool and functional design. The kitchen units are a cool white finish which sits beautifully with the deep grey of the upgraded work surface, the kitchen area blends seamlessly into the dining and living room areas, and the entire southfacing wall of this room is fitted with floor to ceiling reinforced glass patio doors, which when open allow for interior and exterior space to be integrated, but when closed provide absolute privacy thanks to the specialised two-way mirror tinted film that has been applied to these expansive glass windows. There are 2 bedrooms and 2 bathrooms in this Manilva apartment. The master is spacious and also benefits from tall windows on which the specialised film has also been applied. It has an en-suite bathroom with large walk-in shower and double wash-basins. The second bedroom is only slightly smaller and has access across the hallway to the second bathroom which can also be used by guests. The complex is set in lovely gardens with plenty of lawns which are taken care of by the community gardeners. There is a huge swimming pool, a bespoke child-play area with swings and climbing frames, and a community gymnasium with great space for yoga and meditation. Sunrise Heights is a complex that is built in the contemporary style allowing for wonderful outdoor spaces and plentiful light entering through floor to ceiling windows. The most glorious feature of this fabulous complex in Manilva is the incredible panorama that can be enjoyed from sunrise to sunset. Located on a hill just 3 minutes drive to Sotogrande, this privileged position gives some of the best views possible on the coast of Southern Spain. The complex is accessed via automated gates into the underground garage where there is designate private parking and storeroom.