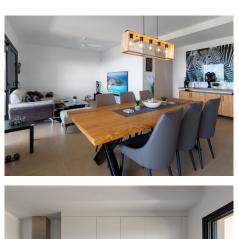

## 2 Bedrooms Ground Floor Apartment in Manilva Manilva

R4385026 - 419.000 €

2

)

75 m²

42 m<sup>2</sup>

A very special key-ready home within a few minutes of Sotogrande to the west and la Puerta de la Duquesa to the east. BLISSFUL UNINTERRUPTED PANORAMIC VEWS......JUST MINUTES FROM SOTOGRANDE MARINA. SOLD KEY READY AND FULLY FURNISHED FOR FULL ASKING PRICE. We like: Panoramic sea views! Close proximity to Sotogrande Marina. Open plan living and kitchen area. Exceptional high quality furnitures and fixtures included. Private terrace with additional garden Underfloor heating in the bathrooms. 75" TV and sound bar Scroll through images to see floor plan. South-facing 2 bedroom GARDEN apartment within a 2 minute drive of the luxury marina of Sotogrande. This is a very unique opportunity to own a 2 bedroom ground floor apartment overlooking the Mediterranean Sea and towards the marina of Sotogrande. Views like these don't come along very often. View overlooking Sotogrande, Gibraltar and far over the Mediterranean to the northern coast of Africa. This immaculate Manilva apartment is very-special. From the underground parking there is a lift that goes directly to the front

## Homes

SEARCH FIND LOVE

door of this lovely Manilva apartment, with easy access for those with reduced mobility. Open the front door and the impact of the panoramic views is nothing short of astonishing. The Rock of Gibraltar is clearly visible and the incredible colours of the Mediterranean Sea and the sky above it's horizon are those that dreams are made of. This is the daily panorama that the new owners of this property will witness day in and day out. The hallway leads into the open plan kitchen with large wooden dining table. Extra details have been added to this kitchen, ensuring that the kitchen cupboards are fitted from floor to ceiling without gaps, and the work surface has been improved to give pleasing lines. All the kitchen appliances have been upgraded with Bosch brands and this includes a new extraction fan above the hob which is a cool and functional design. The kitchen units are a cool white finish which sits beautifully with the deep grey of the upgraded work surface, the kitchen area blends seamlessly into the dining and living room areas, and the entire southfacing wall of this room is fitted with floor to ceiling reinforced glass patio doors, which when open allow for interior and exterior space to be integrated, but when closed provide absolute privacy thanks to the specialised two-way mirror tinted film that has been applied to these expansive glass windows. There are 2 bedrooms and 2 bathrooms in this Manilva apartment. The master is spacious and also benefits from tall windows on which the specialised film has also been applied. It has an en-suite bathroom with large walk-in shower and double wash-basins. The second bedroom is only slightly smaller and has access across the hallway to the second bathroom which can also be used by guests. The complex is set in lovely gardens with plenty of lawns which are taken care of by the community gardeners. There is a huge swimming pool, a bespoke child-play area with swings and climbing frames, and a community gymnasium with great space for yoga and meditation. Sunrise Heights is a complex that is built in the contemporary style allowing for wonderful outdoor spaces and plentiful light entering through floor to ceiling windows. The most glorious feature of this fabulous complex in Manilva is the incredible panorama that can be enjoyed from sunrise to sunset. Located on a hill just 3 minutes drive to Sotogrande, this privileged position gives some of the best views possible on the coast of Southern Spain. The complex is accessed via automated gates into the underground garage where there is designate private parking and storeroom.