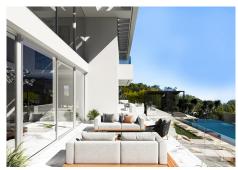

## 6 Bedrooms House in Benahavis

**Benahavis** 

R4319836 - 3.800.000 €

c

7

038 m<sup>2</sup>

1915 m<sup>2</sup>

Brand-new property for sale in Paraiso Alto that will be ready for you by the end of 2023. The villa has a dynamic design with an open plan concept, geometric shapes and clean lines of style. The house offers six bedrooms, six bathrooms, guest toilet, large living and dining areas, a fully equipped American style kitchen with high quality appliances. On the lower floor it will be possible to have a wine cellar, a wellness area with a gym, spa and sauna. The villa will have huge windows with double height ceilings and glass doors will give you an amazing feeling of light and lightness. The impressive pool with waterfall will be covered with a special stone from Indonesia that purifies the water. An automatic irrigation system will be installed in the garden. The house also provides - a guest room, laundry room, pantry and dressing room, elevator, studio, separate guest toilet and a private garage that will accommodate three of your cars. Amenities include a digital video intercom, air conditioning and underfloor heating, Smart Home, a unique glass fireplace, built-in wardrobes and more. The villa is located in the exclusive residential complex 'El Paraiso Alto', surrounded