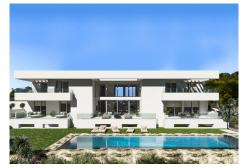

## 6 Bedrooms House in Benahavis

**Benahavis** 

R4319836 - 3.800.000 €

c

7

038 m<sup>2</sup>

1915 m<sup>2</sup>

Brand-new property for sale in Paraiso Alto that will be ready for you by the end of 2023. The villa has a dynamic design with an open plan concept, geometric shapes and clean lines of style. The house offers six bedrooms, six bathrooms, guest toilet, large living and dining areas, a fully equipped American style kitchen with high quality appliances. On the lower floor it will be possible to have a wine cellar, a wellness area with a gym, spa and sauna. The villa will have huge windows with double height ceilings and glass doors will give you an amazing feeling of light and lightness. The impressive pool with waterfall will be covered with a special stone from Indonesia that purifies the water. An automatic irrigation system will be installed in the garden. The house also provides - a guest room, laundry room, pantry and dressing room, elevator, studio, separate guest toilet and a private garage that will accommodate three of your cars. Amenities include a digital video intercom, air conditioning and underfloor heating, Smart Home, a unique glass fireplace, built-in wardrobes and more. The villa is located in the exclusive residential complex 'El Paraiso Alto', surrounded