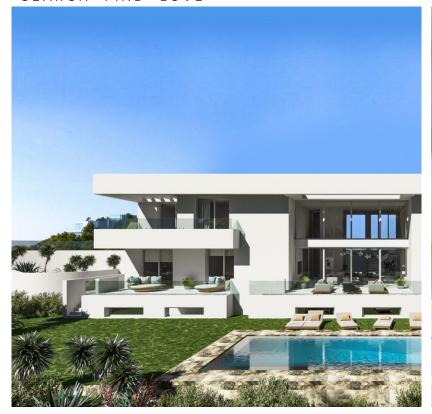

## 6 Bedrooms House in Benahavis

**Benahavis** 

R4319836 - 3.800.000 €

c

7

038 m<sup>2</sup>

1915 m<sup>2</sup>

Brand-new property for sale in Paraiso Alto that will be ready for you by the end of 2023. The villa has a dynamic design with an open plan concept, geometric shapes and clean lines of style. The house offers six bedrooms, six bathrooms, guest toilet, large living and dining areas, a fully equipped American style kitchen with high quality appliances. On the lower floor it will be possible to have a wine cellar, a wellness area with a gym, spa and sauna. The villa will have huge windows with double height ceilings and glass doors will give you an amazing feeling of light and lightness. The impressive pool with waterfall will be covered with a special stone from Indonesia that purifies the water. An automatic irrigation system will be installed in the garden. The house also provides - a guest room, laundry room, pantry and dressing room, elevator, studio, separate guest toilet and a private garage that will accommodate three of your cars. Amenities include a digital video intercom, air conditioning and underfloor heating, Smart Home, a unique glass fireplace, built-in wardrobes and more. The villa is located in the exclusive residential complex 'El Paraiso Alto', surrounded