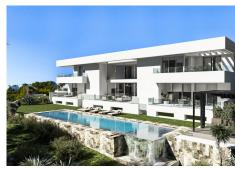

## 6 Bedrooms House in Benahavis

**Benahavis** 

R4319836 - 3.800.000 €

c

7

038 m<sup>2</sup>

1915 m<sup>2</sup>

Brand-new property for sale in Paraiso Alto that will be ready for you by the end of 2023. The villa has a dynamic design with an open plan concept, geometric shapes and clean lines of style. The house offers six bedrooms, six bathrooms, guest toilet, large living and dining areas, a fully equipped American style kitchen with high quality appliances. On the lower floor it will be possible to have a wine cellar, a wellness area with a gym, spa and sauna. The villa will have huge windows with double height ceilings and glass doors will give you an amazing feeling of light and lightness. The impressive pool with waterfall will be covered with a special stone from Indonesia that purifies the water. An automatic irrigation system will be installed in the garden. The house also provides - a guest room, laundry room, pantry and dressing room, elevator, studio, separate guest toilet and a private garage that will accommodate three of your cars. Amenities include a digital video intercom, air conditioning and underfloor heating, Smart Home, a unique glass fireplace, built-in wardrobes and more. The villa is located in the exclusive residential complex 'El Paraiso Alto', surrounded