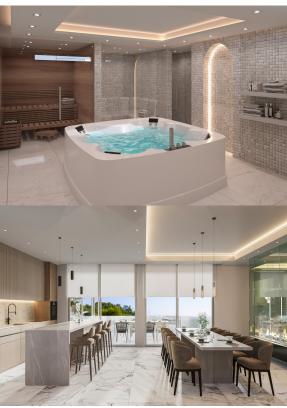

## 6 Bedrooms House in Benahavis

**Benahavis** 

R4319836 - 3.800.000 €

c

7

038 m<sup>2</sup>

1915 m<sup>2</sup>

Brand-new property for sale in Paraiso Alto that will be ready for you by the end of 2023. The villa has a dynamic design with an open plan concept, geometric shapes and clean lines of style. The house offers six bedrooms, six bathrooms, guest toilet, large living and dining areas, a fully equipped American style kitchen with high quality appliances. On the lower floor it will be possible to have a wine cellar, a wellness area with a gym, spa and sauna. The villa will have huge windows with double height ceilings and glass doors will give you an amazing feeling of light and lightness. The impressive pool with waterfall will be covered with a special stone from Indonesia that purifies the water. An automatic irrigation system will be installed in the garden. The house also provides - a guest room, laundry room, pantry and dressing room, elevator, studio, separate guest toilet and a private garage that will accommodate three of your cars. Amenities include a digital video intercom, air conditioning and underfloor heating, Smart Home, a unique glass fireplace, built-in wardrobes and more. The villa is located in the exclusive residential complex 'El Paraiso Alto', surrounded