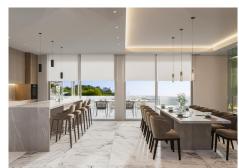

## 6 Bedrooms House in Benahavis

**Benahavis** 

R4319836 - 3.800.000 €

c

7

038 m<sup>2</sup>

1915 m<sup>2</sup>

Brand-new property for sale in Paraiso Alto that will be ready for you by the end of 2023. The villa has a dynamic design with an open plan concept, geometric shapes and clean lines of style. The house offers six bedrooms, six bathrooms, guest toilet, large living and dining areas, a fully equipped American style kitchen with high quality appliances. On the lower floor it will be possible to have a wine cellar, a wellness area with a gym, spa and sauna. The villa will have huge windows with double height ceilings and glass doors will give you an amazing feeling of light and lightness. The impressive pool with waterfall will be covered with a special stone from Indonesia that purifies the water. An automatic irrigation system will be installed in the garden. The house also provides - a guest room, laundry room, pantry and dressing room, elevator, studio, separate guest toilet and a private garage that will accommodate three of your cars. Amenities include a digital video intercom, air conditioning and underfloor heating, Smart Home, a unique glass fireplace, built-in wardrobes and more. The villa is located in the exclusive residential complex 'El Paraiso Alto', surrounded