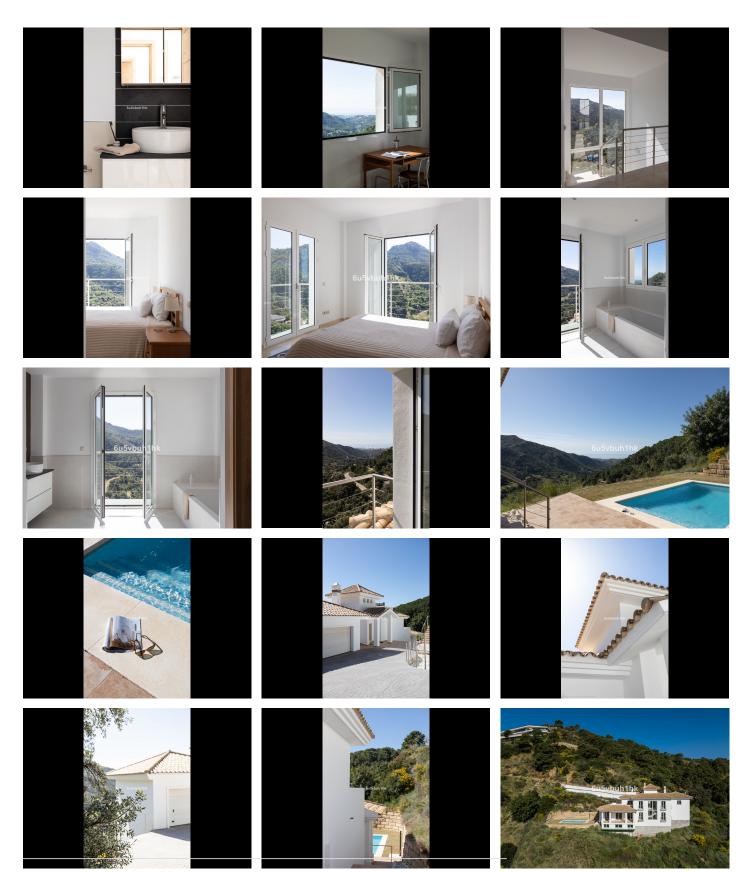

This property is all about the spectacular sea and mountain views that can be seen from almost every room. The living space is distributed over three floors with two bedrooms on the first floor as you enter and the rest of the living space leads downstairs. All rooms are ample in size, and the feature staircase takes in the unparalleled views as you descend.

The lounge dining is open plan with a terrace area leading to the pool, perfect for outdoors entertaining. All main bedrooms are ensuite with built-in wardrobes. The lower level of the villa has a lot of potential with further rooms of varying sizes, with the possibility of turning the space into a cinema room, entertainment area, wine cellar, or gym.

This villa with its south facing orientation has so much potential, it is an idyllic getaway, surrounded by the unbridled nature of Monte Mayor, with spectacular views of the Mediterranean, Gibraltar and the African coastline. Monte Mayor is a gated community with 24h security, it enjoys a magnificent natural setting, surrounded by a dramatic mountain range, lush vegetation and brooks.