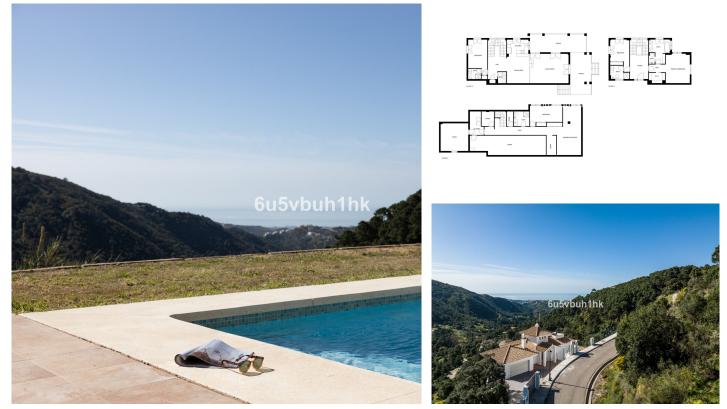

#### R4301533 - 1.999.000 €

Bright and spacious villa nestled a residential neighbourhood surrounded by independent villas and lush landscaping, in the gated community of Monte Mayor. Only a 15-minute drive from the coast, Marbella and the Internationally renowned Puerto Banus. Also close to some of the best golf courses on the Costa del Sol, and only a short scenic drive up to the famous gastronomic town of Benahavis. With Málaga airport or Gibraltar airport easily accessible.

This property is all about the spectacular sea and mountain views that can be seen from almost every room. The living space is distributed over three floors with two bedrooms on the first floor as you enter and the rest of the living space leads downstairs. All rooms are ample in size, and the feature staircase takes in the unparalleled views as you descend.

This villa with its south facing orientation has so much potential, it is an idyllic getaway, surrounded by the unbridled nature of Monte Mayor, with spectacular views of the Mediterranean, Gibraltar and the African coastline. Monte Mayor is a gated community with 24h security, it enjoys a magnificent natural setting, surrounded by a dramatic mountain range, lush vegetation and brooks.