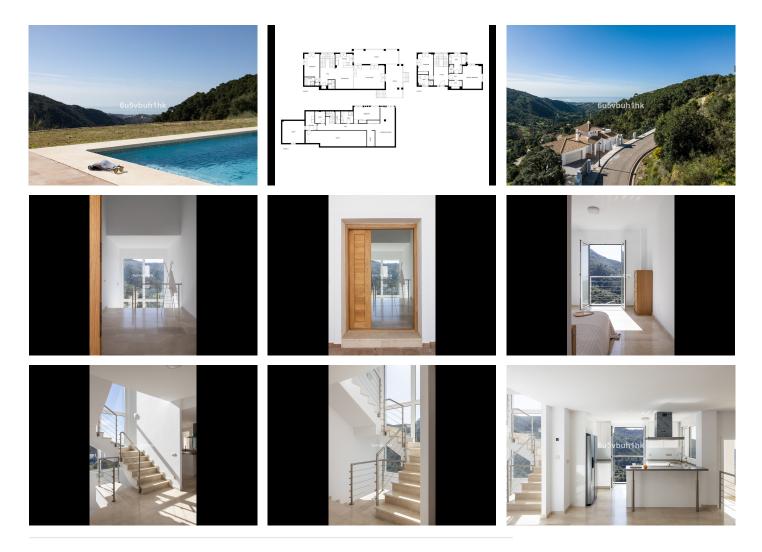

This property is all about the spectacular sea and mountain views that can be seen from almost every room. The living space is distributed over three floors with two bedrooms on the first floor as you enter and the rest of the living space leads downstairs. All rooms are ample in size, and the feature staircase takes in the unparalleled views as you descend.

The lounge dining is open plan with a terrace area leading to the pool, perfect for outdoors entertaining. All main bedrooms are ensuite with built-in wardrobes. The lower level of the villa has a lot of potential with further rooms of varying sizes, with the possibility of turning the space into a cinema room, entertainment area, wine cellar, or gym.