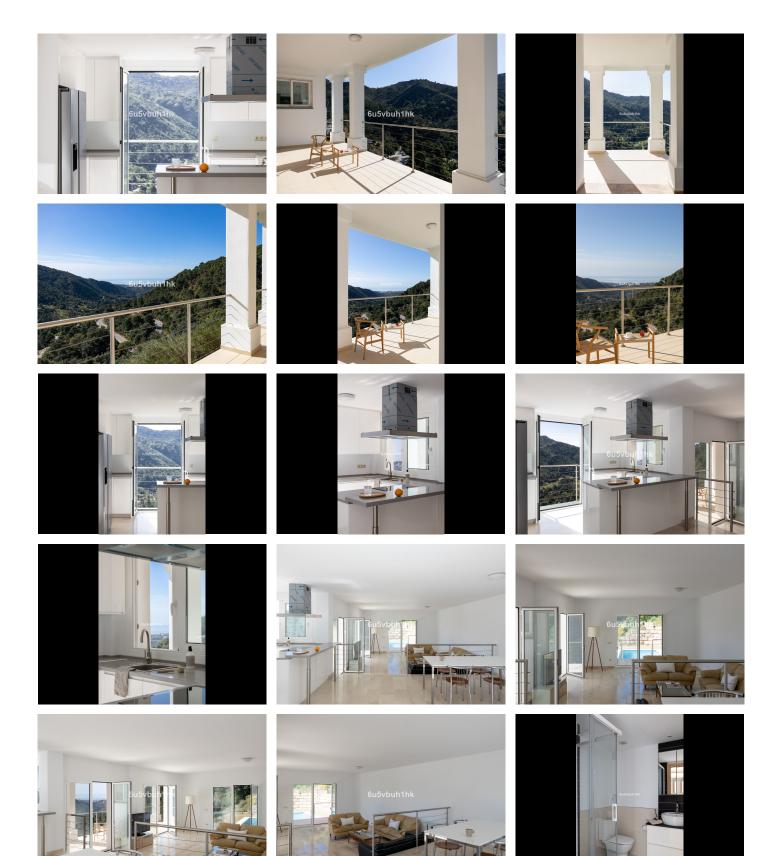

This property is all about the spectacular sea and mountain views that can be seen from almost every room. The living space is distributed over three floors with two bedrooms on the first floor as you enter and the rest of the living space leads downstairs. All rooms are ample in size, and the feature staircase takes in the unparalleled views as you descend.

The lounge dining is open plan with a terrace area leading to the pool, perfect for outdoors entertaining. All main bedrooms are ensuite with built-in wardrobes. The lower level of the villa has a lot of potential with further rooms of varying sizes, with the possibility of turning the space into a cinema room, entertainment area, wine cellar, or gym.