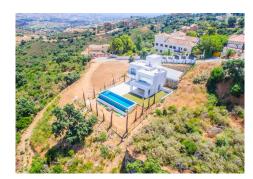

## 3 Bedrooms House in La Mairena

La Mairena

R4285579 - 1.600.000 €

2

3

l21 m²

1481 m²

La Mairena is a beautiful area located in the hills of Marbella, on the Costa del Sol in Spain. The area is known for its natural beauty and stunning views of the Mediterranean Sea, and it is the perfect location for a modern house surrounded by green zones.

The house is situated on a plot of land that is surrounded by lush greenery and a variety of trees and plants. There are several outdoor living spaces, including a large terrace with comfortable seating and dining areas,

SEARCH FIND LOVE

as well as a swimming pool and a roof terrace.

Inside, the house is spacious and open, with high ceilings and clean lines. The living room is the heart of the home, with large windows that offer panoramic views of the surrounding mountains and sea. The kitchen is modern and fully equipped, with high-end appliances.