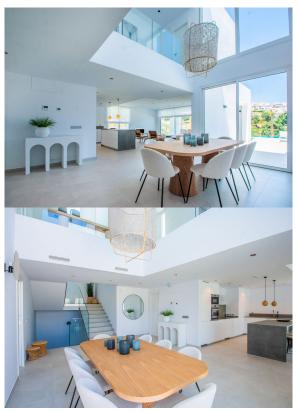

SEARCH FIND LOVE

as well as a swimming pool and a roof terrace.

Inside, the house is spacious and open, with high ceilings and clean lines. The living room is the heart of the home, with large windows that offer panoramic views of the surrounding mountains and sea. The kitchen is modern and fully equipped, with high-end appliances.

There are three bedrooms in the house, each with its own en-suite bathroom and plenty of closet space. The master suite is particularly impressive, with a large walk-in closet, a luxurious bathroom, and its own private terrace with stunning views.

Throughout the house, there are plenty of modern amenities, including air conditioning, underfloor heating, pre-installed smart home technology.

In summary, this modern house in La Mairena is the perfect blend of luxury and nature, offering breathtaking views, plenty of outdoor living spaces, and all the modern amenities you could ask for.