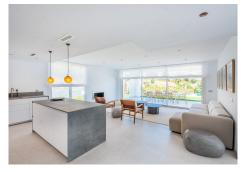

SEARCH FIND LOVE

as well as a swimming pool and a roof terrace.

Inside, the house is spacious and open, with high ceilings and clean lines. The living room is the heart of the home, with large windows that offer panoramic views of the surrounding mountains and sea. The kitchen is modern and fully equipped, with high-end appliances.