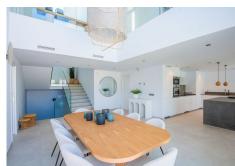

SEARCH FIND LOVE

as well as a swimming pool and a roof terrace.

Inside, the house is spacious and open, with high ceilings and clean lines. The living room is the heart of the home, with large windows that offer panoramic views of the surrounding mountains and sea. The kitchen is modern and fully equipped, with high-end appliances.

There are three bedrooms in the house, each with its own en-suite bathroom and plenty of closet space. The master suite is particularly impressive, with a large walk-in closet, a luxurious bathroom, and its own private terrace with stunning views.