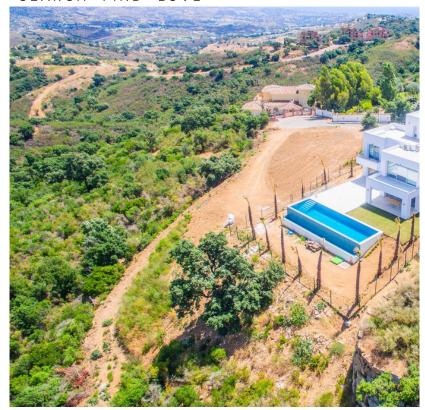

## 3 Bedrooms House in La Mairena

La Mairena

R4285579 - 1.600.000 €

2

3

l21 m²

1481 m²

La Mairena is a beautiful area located in the hills of Marbella, on the Costa del Sol in Spain. The area is known for its natural beauty and stunning views of the Mediterranean Sea, and it is the perfect location for a modern house surrounded by green zones.

The house is situated on a plot of land that is surrounded by lush greenery and a variety of trees and plants. There are several outdoor living spaces, including a large terrace with comfortable seating and dining areas,

SEARCH FIND LOVE

as well as a swimming pool and a roof terrace.

Inside, the house is spacious and open, with high ceilings and clean lines. The living room is the heart of the home, with large windows that offer panoramic views of the surrounding mountains and sea. The kitchen is modern and fully equipped, with high-end appliances.