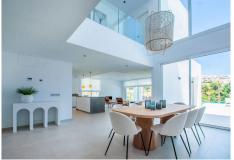

SEARCH FIND LOVE

as well as a swimming pool and a roof terrace.

Inside, the house is spacious and open, with high ceilings and clean lines. The living room is the heart of the home, with large windows that offer panoramic views of the surrounding mountains and sea. The kitchen is modern and fully equipped, with high-end appliances.

There are three bedrooms in the house, each with its own en-suite bathroom and plenty of closet space. The master suite is particularly impressive, with a large walk-in closet, a luxurious bathroom, and its own private terrace with stunning views.

Throughout the house, there are plenty of modern amenities, including air conditioning, underfloor heating, pre-installed smart home technology.

In summary, this modern house in La Mairena is the perfect blend of luxury and nature, offering breathtaking views, plenty of outdoor living spaces, and all the modern amenities you could ask for.