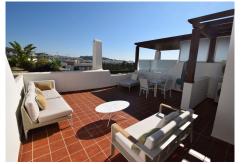

## 3 Bedrooms Townhouse in La Cala de Mijas

La Cala de Mijas

R4281034 - 595.000 €

2

,

80 m²

152 m<sup>2</sup>

Absolutely stunning, fully renovated 3 bed 2.5 bath townhouse located in a beautiful community with a fantastic deck level swimming pool, separate children's pool, children's play area and two padel tennis courts. The property is in immaculate condition with new everything. On the entrance level you have three bedrooms, all with independent hot and cold A/C, built in wardrobes, new double glazed windows and mosquito nets. The master bedroom has an en-suite shower room and there is a second shower room for the guest bedrooms. Descending the light filled staircase with new glass balustrade you enter the generous open plan living/dining area (also with hot and cold A/C) and kitchen with a separate utility room and WC. From the lounge and dinning area you have direct access to the sunny terrace with panoramic views of the surrounding area. Included in the sale price is the parking space and storage room, both located in the secure garage at the bottom of the block, accessed via automatic gates. You can walk to the centre of La Cala and the beach in 15 minutes and Malaga International Airport is only 30 minutes by car. This is Hhomes - Camino de Camojan s/n, Edficio Camojan Center Oficina no 15