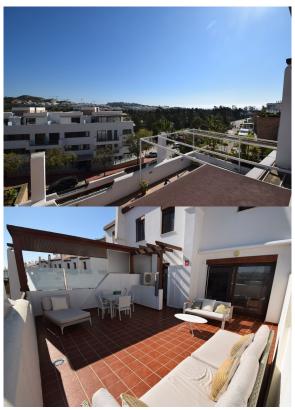

## 3 Bedrooms Townhouse in La Cala de Mijas

La Cala de Mijas

R4281034 - 595.000 €

2

,

80 m²

152 m<sup>2</sup>

Absolutely stunning, fully renovated 3 bed 2.5 bath townhouse located in a beautiful community with a fantastic deck level swimming pool, separate children's pool, children's play area and two padel tennis courts. The property is in immaculate condition with new everything. On the entrance level you have three bedrooms, all with independent hot and cold A/C, built in wardrobes, new double glazed windows and mosquito nets. The master bedroom has an en-suite shower room and there is a second shower room for the guest bedrooms. Descending the light filled staircase with new glass balustrade you enter the generous open plan living/dining area (also with hot and cold A/C) and kitchen with a separate utility room and WC. From the lounge and dinning area you have direct access to the sunny terrace with panoramic views of the surrounding area. Included in the sale price is the parking space and storage room, both located in the secure garage at the bottom of the block, accessed via automatic gates. You can walk to the centre of La Cala and the beach in 15 minutes and Malaga International Airport is only 30 minutes by car. This is Hhomes - Camino de Camojan s/n, Edficio Camojan Center Oficina no 15