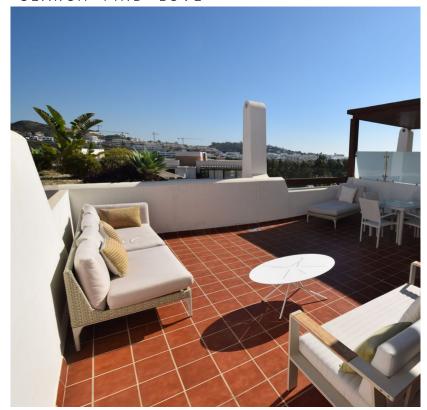

## 3 Bedrooms Townhouse in La Cala de Mijas

La Cala de Mijas

R4281034 - 595.000 €

2

,

80 m²

152 m<sup>2</sup>

Absolutely stunning, fully renovated 3 bed 2.5 bath townhouse located in a beautiful community with a fantastic deck level swimming pool, separate children's pool, children's play area and two padel tennis courts. The property is in immaculate condition with new everything. On the entrance level you have three bedrooms, all with independent hot and cold A/C, built in wardrobes, new double glazed windows and mosquito nets. The master bedroom has an en-suite shower room and there is a second shower room for the guest bedrooms. Descending the light filled staircase with new glass balustrade you enter the generous open plan living/dining area (also with hot and cold A/C) and kitchen with a separate utility room and WC. From the lounge and dinning area you have direct access to the sunny terrace with panoramic views of the surrounding area. Included in the sale price is the parking space and storage room, both located in the secure garage at the bottom of the block, accessed via automatic gates. You can walk to the centre of La Cala and the beach in 15 minutes and Malaga International Airport is only 30 minutes by car. This is Hhomes - Camino de Camojan s/n, Edficio Camojan Center Oficina no 15