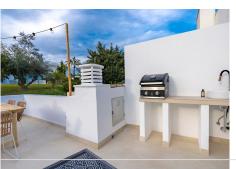

On this level there is also a further large terrace, accessed from the landing, which is ideal for entertaining and enjoying alfresco dining at its best. The terrace features a dining table and 6 chairs and has feature outdoor lighting above. This terrace also features a BBQ unit with worktop and sink.