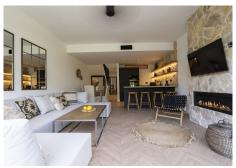

SEARCH FIND LOVE

The ground floor has an open plan layout with a beautiful kitchen, complete with high end appliances, worktops and an amazing stone feature wall! The dining area seats 6 people and also has its own custom made "wine bodega". The lounge is impeccably furnished and features a stone fireplace with a living flame fire, giving a real homely feeling to the area. The lounge is further complemented by opening out onto the lovely south facing terrace, complete with a dining table and chairs and from here you can also access the communal gardens.