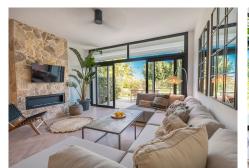

SEARCH FIND LOVE

The ground floor has an open plan layout with a beautiful kitchen, complete with high end appliances, worktops and an amazing stone feature wall! The dining area seats 6 people and also has its own custom made "wine bodega". The lounge is impeccably furnished and features a stone fireplace with a living flame fire, giving a real homely feeling to the area. The lounge is further complemented by opening out onto the lovely south facing terrace, complete with a dining table and chairs and from here you can also access the communal gardens.