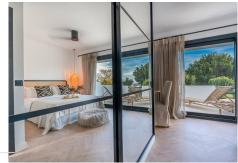

On the first floor we have the master bedroom with beautiful views over Aloha Golf course. The bedroom has a private terrace with sun loungers and the bedroom itself features mirrored fitted wardrobes, a dressing table and bed which are complimented with beautiful furniture and curtains. The en-suite bathroom has a feature stone wall with designer free standing bath, double sinks, suspended toilet and a walk-in shower, again with feature stonework.