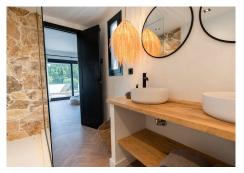

Also on the ground floor are two fully furnished double bedrooms with fitted wardrobes and a feature bathroom, with a built in stone shower and trendy sink and vanity unit. In this bathroom, behind mirrored doors is a hidden washing machine and dryer, utilising the space magnificently.