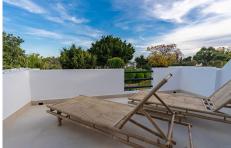

On the first floor we have the master bedroom with beautiful views over Aloha Golf course. The bedroom has a private terrace with sun loungers and the bedroom itself features mirrored fitted wardrobes, a dressing table and bed which are complimented with beautiful furniture and curtains. The en-suite bathroom has a feature stone wall with designer free standing bath, double sinks, suspended toilet and a walk-in shower, again with feature stonework.