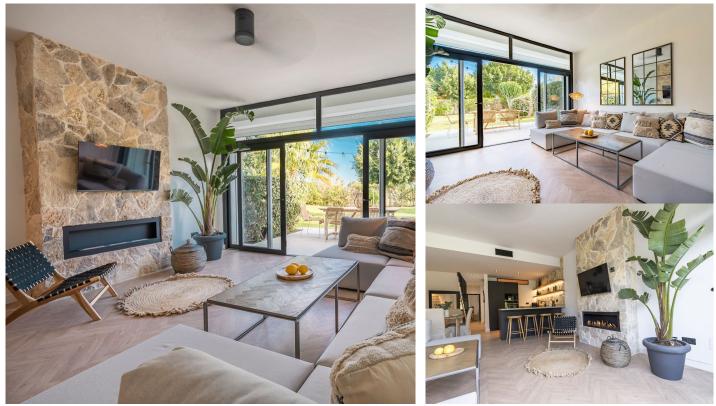

SEARCH FIND LOVE

The ground floor has an open plan layout with a beautiful kitchen, complete with high end appliances, worktops and an amazing stone feature wall! The dining area seats 6 people and also has its own custom made "wine bodega". The lounge is impeccably furnished and features a stone fireplace with a living flame fire, giving a real homely feeling to the area. The lounge is further complemented by opening out onto the lovely south facing terrace, complete with a dining table and chairs and from here you can also access the communal gardens.

Also on the ground floor are two fully furnished double bedrooms with fitted wardrobes and a feature bathroom, with a built in stone shower and trendy sink and vanity unit. In this bathroom, behind mirrored doors is a hidden washing machine and dryer, utilising the space magnificently.

On the first floor we have the master bedroom with beautiful views over Aloha Golf course. The bedroom has a private terrace with sun loungers and the bedroom itself features mirrored fitted wardrobes, a dressing table and bed which are complimented with beautiful furniture and curtains. The en-suite bathroom has a feature stone wall with designer free standing bath, double sinks, suspended toilet and a walk-in shower, again with feature stonework.