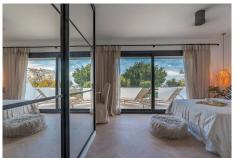

On the first floor we have the master bedroom with beautiful views over Aloha Golf course. The bedroom has a private terrace with sun loungers and the bedroom itself features mirrored fitted wardrobes, a dressing table and bed which are complimented with beautiful furniture and curtains. The en-suite bathroom has a feature stone wall with designer free standing bath, double sinks, suspended toilet and a walk-in shower, again with feature stonework.