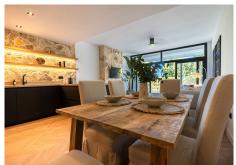

SEARCH FIND LOVE

The ground floor has an open plan layout with a beautiful kitchen, complete with high end appliances, worktops and an amazing stone feature wall! The dining area seats 6 people and also has its own custom made "wine bodega". The lounge is impeccably furnished and features a stone fireplace with a living flame fire, giving a real homely feeling to the area. The lounge is further complemented by opening out onto the lovely south facing terrace, complete with a dining table and chairs and from here you can also access the communal gardens.