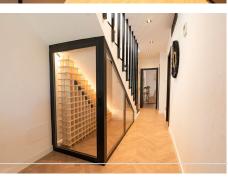

SEARCH FIND LOVE

The ground floor has an open plan layout with a beautiful kitchen, complete with high end appliances, worktops and an amazing stone feature wall! The dining area seats 6 people and also has its own custom made "wine bodega". The lounge is impeccably furnished and features a stone fireplace with a living flame fire, giving a real homely feeling to the area. The lounge is further complemented by opening out onto the lovely south facing terrace, complete with a dining table and chairs and from here you can also access the communal gardens.