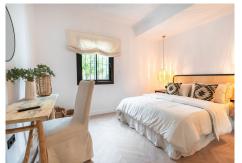

Also on the ground floor are two fully furnished double bedrooms with fitted wardrobes and a feature bathroom, with a built in stone shower and trendy sink and vanity unit. In this bathroom, behind mirrored doors is a hidden washing machine and dryer, utilising the space magnificently.