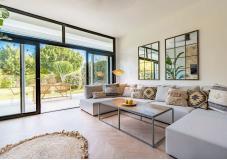

SEARCH FIND LOVE

The ground floor has an open plan layout with a beautiful kitchen, complete with high end appliances, worktops and an amazing stone feature wall! The dining area seats 6 people and also has its own custom made "wine bodega". The lounge is impeccably furnished and features a stone fireplace with a living flame fire, giving a real homely feeling to the area. The lounge is further complemented by opening out onto the lovely south facing terrace, complete with a dining table and chairs and from here you can also access the communal gardens.