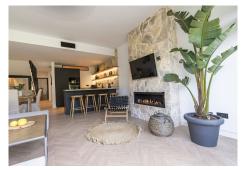

SEARCH FIND LOVE

The ground floor has an open plan layout with a beautiful kitchen, complete with high end appliances, worktops and an amazing stone feature wall! The dining area seats 6 people and also has its own custom made "wine bodega". The lounge is impeccably furnished and features a stone fireplace with a living flame fire, giving a real homely feeling to the area. The lounge is further complemented by opening out onto the lovely south facing terrace, complete with a dining table and chairs and from here you can also access the communal gardens.