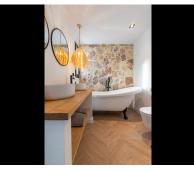

On the first floor we have the master bedroom with beautiful views over Aloha Golf course. The bedroom has a private terrace with sun loungers and the bedroom itself features mirrored fitted wardrobes, a dressing table and bed which are complimented with beautiful furniture and curtains. The en-suite bathroom has a feature stone wall with designer free standing bath, double sinks, suspended toilet and a walk-in shower, again with feature stonework.