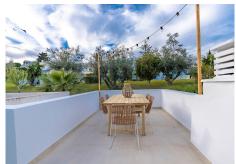

SEARCH FIND LOVE

The ground floor has an open plan layout with a beautiful kitchen, complete with high end appliances, worktops and an amazing stone feature wall! The dining area seats 6 people and also has its own custom made "wine bodega". The lounge is impeccably furnished and features a stone fireplace with a living flame fire, giving a real homely feeling to the area. The lounge is further complemented by opening out onto the lovely south facing terrace, complete with a dining table and chairs and from here you can also access the communal gardens.

On this level there is also a further large terrace, accessed from the landing, which is ideal for entertaining and enjoying alfresco dining at its best. The terrace features a dining table and 6 chairs and has feature outdoor lighting above. This terrace also features a BBQ unit with worktop and sink.