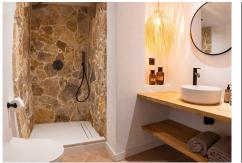

Also on the ground floor are two fully furnished double bedrooms with fitted wardrobes and a feature bathroom, with a built in stone shower and trendy sink and vanity unit. In this bathroom, behind mirrored doors is a hidden washing machine and dryer, utilising the space magnificently.