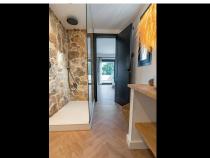

SEARCH FIND LOVE

The ground floor has an open plan layout with a beautiful kitchen, complete with high end appliances, worktops and an amazing stone feature wall! The dining area seats 6 people and also has its own custom made "wine bodega". The lounge is impeccably furnished and features a stone fireplace with a living flame fire, giving a real homely feeling to the area. The lounge is further complemented by opening out onto the lovely south facing terrace, complete with a dining table and chairs and from here you can also access the communal gardens.