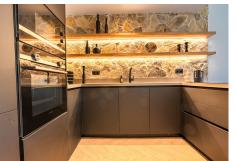

SEARCH FIND LOVE

The ground floor has an open plan layout with a beautiful kitchen, complete with high end appliances, worktops and an amazing stone feature wall! The dining area seats 6 people and also has its own custom made "wine bodega". The lounge is impeccably furnished and features a stone fireplace with a living flame fire, giving a real homely feeling to the area. The lounge is further complemented by opening out onto the lovely south facing terrace, complete with a dining table and chairs and from here you can also access the communal gardens.