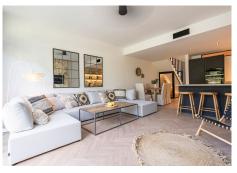

SEARCH FIND LOVE

The ground floor has an open plan layout with a beautiful kitchen, complete with high end appliances, worktops and an amazing stone feature wall! The dining area seats 6 people and also has its own custom made "wine bodega". The lounge is impeccably furnished and features a stone fireplace with a living flame fire, giving a real homely feeling to the area. The lounge is further complemented by opening out onto the lovely south facing terrace, complete with a dining table and chairs and from here you can also access the communal gardens.