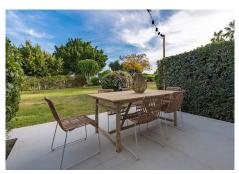

SEARCH FIND LOVE

The ground floor has an open plan layout with a beautiful kitchen, complete with high end appliances, worktops and an amazing stone feature wall! The dining area seats 6 people and also has its own custom made "wine bodega". The lounge is impeccably furnished and features a stone fireplace with a living flame fire, giving a real homely feeling to the area. The lounge is further complemented by opening out onto the lovely south facing terrace, complete with a dining table and chairs and from here you can also access the communal gardens.

On this level there is also a further large terrace, accessed from the landing, which is ideal for entertaining and enjoying alfresco dining at its best. The terrace features a dining table and 6 chairs and has feature outdoor lighting above. This terrace also features a BBQ unit with worktop and sink.