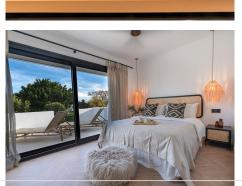

On the first floor we have the master bedroom with beautiful views over Aloha Golf course. The bedroom has a private terrace with sun loungers and the bedroom itself features mirrored fitted wardrobes, a dressing table and bed which are complimented with beautiful furniture and curtains. The en-suite bathroom has a feature stone wall with designer free standing bath, double sinks, suspended toilet and a walk-in shower, again with feature stonework.