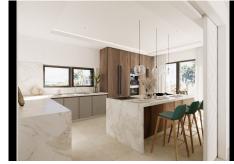

Main features include,

Underfloor heating and central air-conditioning with air-zone control system.

New bathrooms through out with high quality fitting.

High quality kitchen and fully fitted laundry room