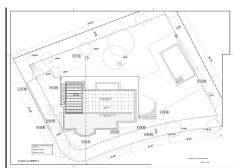

## top solarium

Outside you have over 700m2 of covered and uncovered terraces, all set within a mature garden, with a private swimming pool, and covered parking for up to 3 cars.

Located in a quiet location with the reassurance of overnight security patrols.