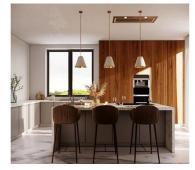

Main features include,

Underfloor heating and central air-conditioning with air-zone control system.

New bathrooms through out with high quality fitting.

High quality kitchen and fully fitted laundry room