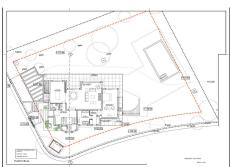

The property is currently being redeveloped, by a company with over 20 years experience in Marbella, and will feature a high end luxury interior, complete with the latest technology.

Featuring a spacious, enclosed living area of 405m2 full of natural light, featuring a sizeable living area with a feature fire place, luxury kitchen with high end appliances, dining area, 5 bedrooms and 5 bathrooms plus a guest toilet. With incredible panoramic sea views from the living area, master bedroom and 179m2 roof

## top solarium

Outside you have over 700m2 of covered and uncovered terraces, all set within a mature garden, with a private swimming pool, and covered parking for up to 3 cars.

Located in a quiet location with the reassurance of overnight security patrols.