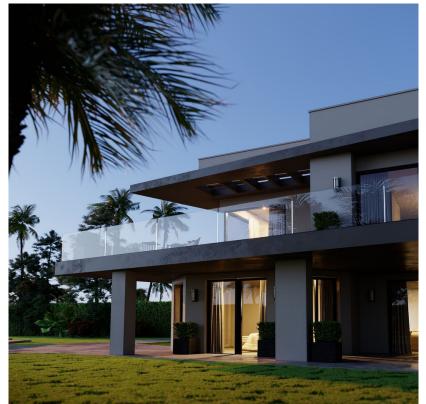

The property is currently being redeveloped, by a company with over 20 years experience in Marbella, and will feature a high end luxury interior, complete with the latest technology.

Featuring a spacious, enclosed living area of 405m2 full of natural light, featuring a sizeable living area with a feature fire place, luxury kitchen with high end appliances, dining area, 5 bedrooms and 5 bathrooms plus a guest toilet. With incredible panoramic sea views from the living area, master bedroom and 179m2 roof

## top solarium

Outside you have over 700m2 of covered and uncovered terraces, all set within a mature garden, with a private swimming pool, and covered parking for up to 3 cars.

Located in a quiet location with the reassurance of overnight security patrols.

Interior gas fire place

Pre-installation for solar and Photovoltaic

Terrace living area with luxury glass balustrade and metal pergola covering the entire area.

Due to be completed in June 2023, it can be sold either furnished or unfurnished to meet the buyers requirements.