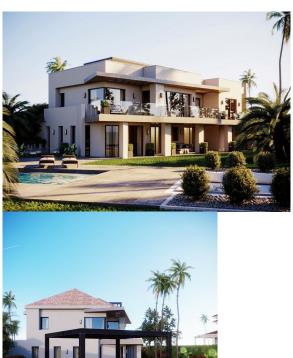

## 5 Bedrooms House in The Golden Mile

The Golden Mile

R4218943 - 4.995.000 €

\_

5

405 m²

1500 m<sup>2</sup>

Fully renovated luxury villa, located on the Golden Mile, with panoramic views of the Mediterranean and La Concha, and the convenience of being within walking distance of the centre of Marbella and Swans International School.

The property is currently being redeveloped, by a company with over 20 years experience in Marbella, and will feature a high end luxury interior, complete with the latest technology.

Featuring a spacious, enclosed living area of 405m2 full of natural light, featuring a sizeable living area with a feature fire place, luxury kitchen with high end appliances, dining area, 5 bedrooms and 5 bathrooms plus a guest toilet. With incredible panoramic sea views from the living area, master bedroom and 179m2 roof

## top solarium

Outside you have over 700m2 of covered and uncovered terraces, all set within a mature garden, with a private swimming pool, and covered parking for up to 3 cars.

Located in a quiet location with the reassurance of overnight security patrols.