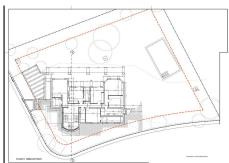

## top solarium

Outside you have over 700m2 of covered and uncovered terraces, all set within a mature garden, with a private swimming pool, and covered parking for up to 3 cars.

Located in a quiet location with the reassurance of overnight security patrols.