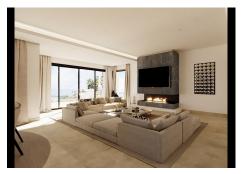

The property is currently being redeveloped, by a company with over 20 years experience in Marbella, and will feature a high end luxury interior, complete with the latest technology.

Featuring a spacious, enclosed living area of 405m2 full of natural light, featuring a sizeable living area with a feature fire place, luxury kitchen with high end appliances, dining area, 5 bedrooms and 5 bathrooms plus a guest toilet. With incredible panoramic sea views from the living area, master bedroom and 179m2 roof

Interior gas fire place

Pre-installation for solar and Photovoltaic

Terrace living area with luxury glass balustrade and metal pergola covering the entire area.

Due to be completed in June 2023, it can be sold either furnished or unfurnished to meet the buyers requirements.