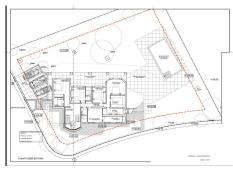

## 5 Bedrooms House in The Golden Mile

The Golden Mile

R4218943 - 4.995.000 €

\_

5

405 m²

1500 m<sup>2</sup>

Fully renovated luxury villa, located on the Golden Mile, with panoramic views of the Mediterranean and La Concha, and the convenience of being within walking distance of the centre of Marbella and Swans International School.

The property is currently being redeveloped, by a company with over 20 years experience in Marbella, and will feature a high end luxury interior, complete with the latest technology.

Featuring a spacious, enclosed living area of 405m2 full of natural light, featuring a sizeable living area with a feature fire place, luxury kitchen with high end appliances, dining area, 5 bedrooms and 5 bathrooms plus a guest toilet. With incredible panoramic sea views from the living area, master bedroom and 179m2 roof