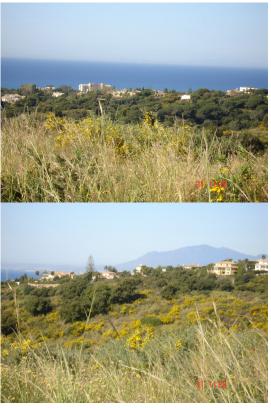

## Plot in Marbella Center

Marbella Center

R4199989 - 5.400.000 €

m²

155000 m<sup>2</sup>

A huge plot with spectacular views down to the coast in the area of Las Chapas, East of Marbella. This enormous plot of 155.000m2 is set over various hills with valleys, rivers and country roads.

The plot is an ideal investment opportunity for someone looking to purchase a large amount of land to develop in the future. The plot currently has been registered as a plot building land for future development. This plot boasts 360° views of the surrounding countryside and down to the sea, amazing views!

Set East of Marbella, close to some of Marbellas most beautiful beaches, with luxury hotels, supermarkets, golf courses and international schools all within the vicinity. The land is well priced and a great opportunity for someone looking to the future.