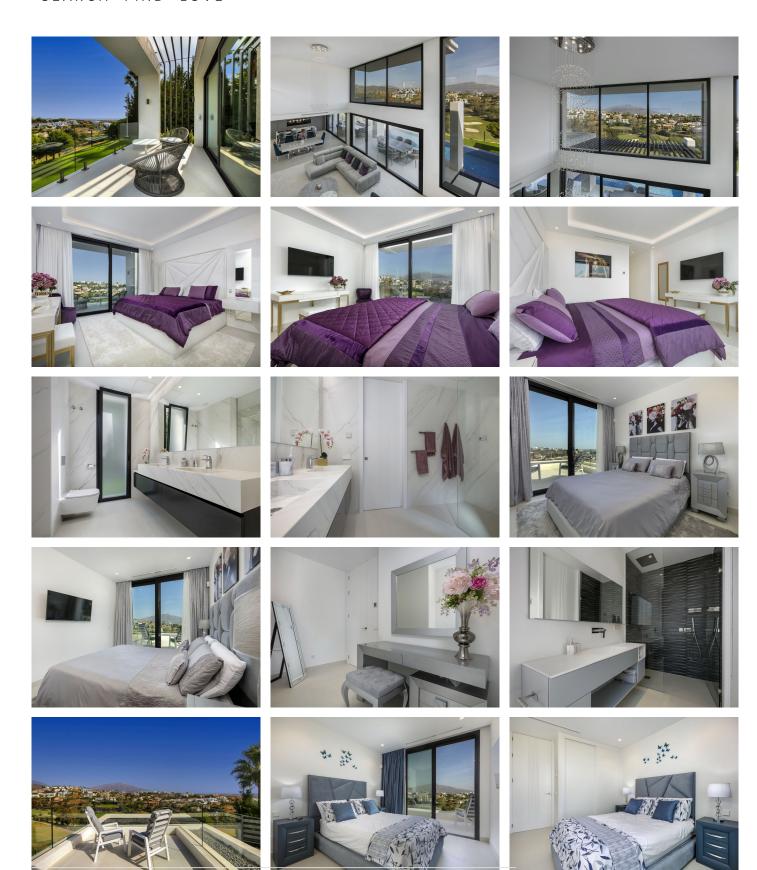

The house has a large infinity pool, 4 large bedrooms, 5 bathrooms, utility room, walk in wardrobes, open plan kitchen, garage, store rooms, underfloor heating throughout and state of the art demotics and alarm systems. Top quality appliances and materials have been used throughout and the house has a 10 year

## Homes

SEARCH FIND LOVE

build guarantee. The garden has multiple spaces in which to enjoy the perfect weather we enjoy here and there is a large lawn area to the side of the house which would be perfect as a putting green or a place for children to play.