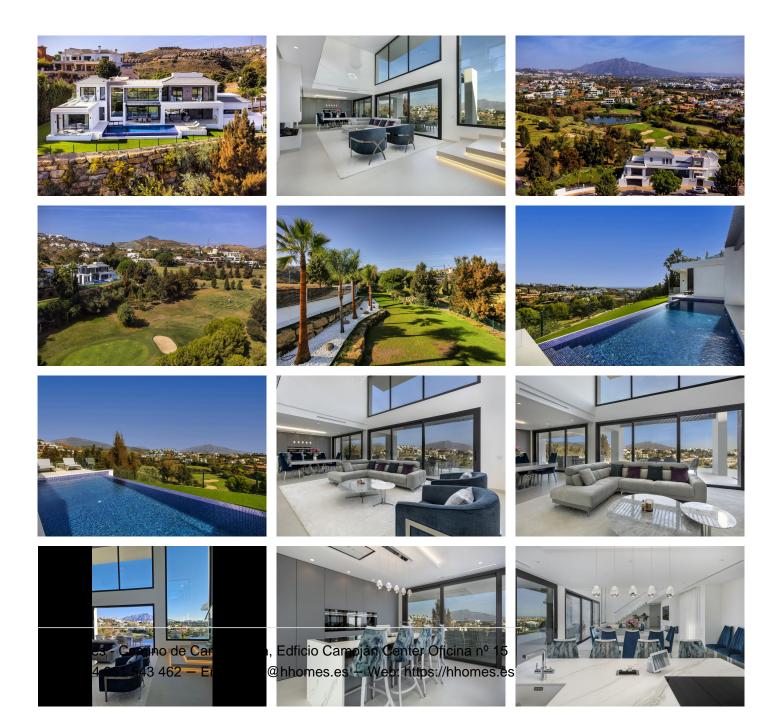

## 4 Bedrooms House in Benahavis

**Benahavis** 

R4175185 - 3.000.000 €

1

5

131 m²

1750 m<sup>2</sup>

This stunning new build villa has just been completed and has it all, with panoramic views of the sea, golf, lake and mountain from every room in the house.

Located on an extremely private and elevated plot on the frontline of Atalaya Golf in one of the most exclusive areas on the Costa del Sol "La Alqueria" which enjoys 24 hour security. The beautiful architecture of the house and huge double height windows frame the absolutely magnificent views.

The house has a large infinity pool, 4 large bedrooms, 5 bathrooms, utility room, walk in wardrobes, open plan kitchen, garage, store rooms, underfloor heating throughout and state of the art demotics and alarm systems. Top quality appliances and materials have been used throughout and the house has a 10 year