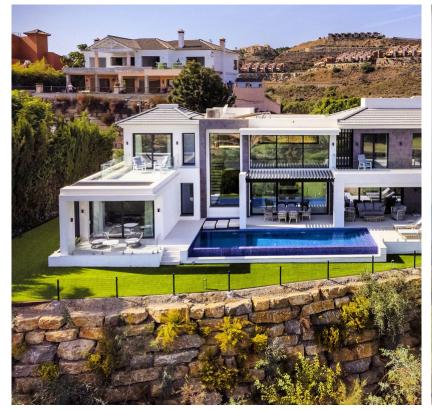

## 4 Bedrooms House in Benahavis

**Benahavis** 

R4175185 - 3.000.000 €

1

5

131 m²

1750 m<sup>2</sup>

This stunning new build villa has just been completed and has it all, with panoramic views of the sea, golf, lake and mountain from every room in the house.

Located on an extremely private and elevated plot on the frontline of Atalaya Golf in one of the most exclusive areas on the Costa del Sol "La Alqueria" which enjoys 24 hour security. The beautiful architecture of the house and huge double height windows frame the absolutely magnificent views.

The house has a large infinity pool, 4 large bedrooms, 5 bathrooms, utility room, walk in wardrobes, open plan kitchen, garage, store rooms, underfloor heating throughout and state of the art demotics and alarm systems. Top quality appliances and materials have been used throughout and the house has a 10 year