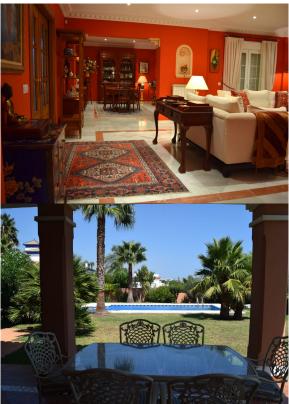

## 4 Bedrooms House in Estepona

Estepona

R4109128 - 1.550.000 €

1

5

155 m²

1825 m<sup>2</sup>

This magnificent 455 m², four-bedroom, south-facing villa with impressive sea views is located in the Don Pedro Urbanization, just 200 meters from the beach and close to service areas, a shopping center, restaurants, a pharmacy and hotels, as well as a hospital 5 minutes away by car, and a school. It enjoys sunlight all day and is set on a large plot of over 1800m² with beautiful gardens including mature palm and fruit trees and a fabulous 50m² swimming pool. The house is distributed on two levels. The ground floor consists of an impressive hall with a tower with a traditional wooden coffered ceiling. Living room distributed in three rooms: fireplace, dining room and library area. Another separate living room and all with direct access to a covered terrace that leads to the garden and pool. Equipped kitchen, ironing room, courtesy toilet, a room with bathroom and a small basement of 30 m² with the possibility of extension. On the first floor there are 3 large double bedrooms, all with en-suite bathrooms. The master bedroom has spectacular views, a dressing room and access to a private south-facing terrace with stunning views of the