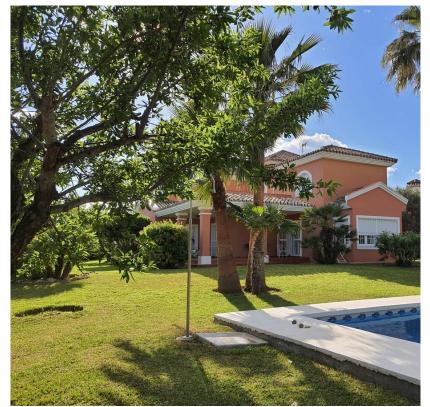

## 4 Bedrooms House in Estepona

Estepona

R4109128 - 1.550.000 €

1

5

155 m²

1825 m<sup>2</sup>

This magnificent 455 m², four-bedroom, south-facing villa with impressive sea views is located in the Don Pedro Urbanization, just 200 meters from the beach and close to service areas, a shopping center, restaurants, a pharmacy and hotels, as well as a hospital 5 minutes away by car, and a school. It enjoys sunlight all day and is set on a large plot of over 1800m² with beautiful gardens including mature palm and fruit trees and a fabulous 50m² swimming pool. The house is distributed on two levels. The ground floor consists of an impressive hall with a tower with a traditional wooden coffered ceiling. Living room distributed in three rooms: fireplace, dining room and library area. Another separate living room and all with direct access to a covered terrace that leads to the garden and pool. Equipped kitchen, ironing room, courtesy toilet, a room with bathroom and a small basement of 30 m² with the possibility of extension. On the first floor there are 3 large double bedrooms, all with en-suite bathrooms. The master bedroom has spectacular views, a dressing room and access to a private south-facing terrace with stunning views of the