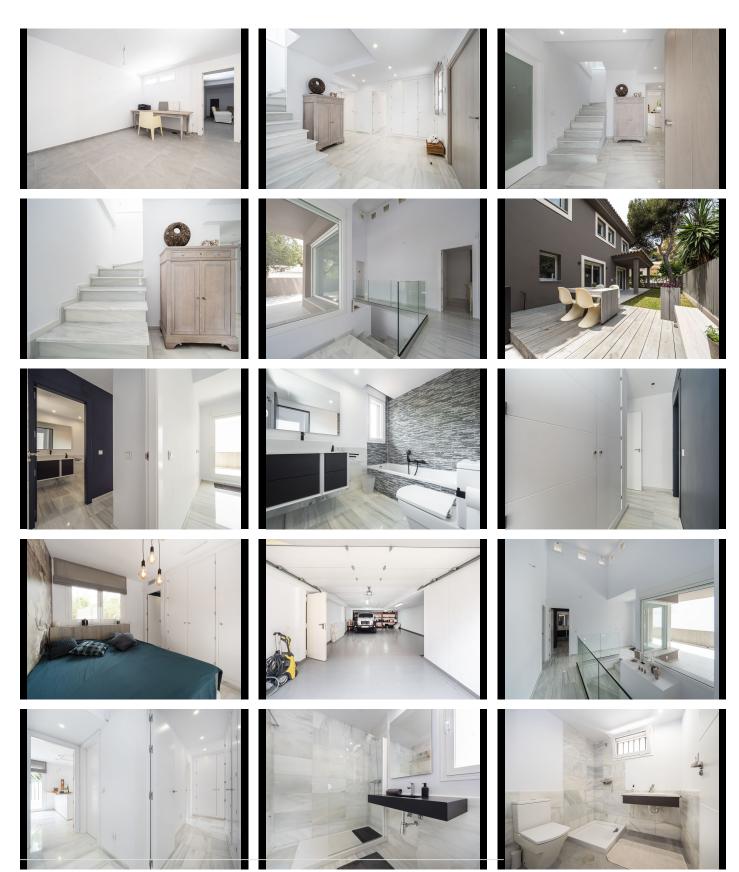

#### 5 Bedrooms House in Elviria

Elviria

R4059655 - 1.695.000 €

**+** 518 m<sup>2</sup>

LOCATION, LOCATION, LOCATION. This Dwelling location is an absolute gift, a mere 50m from the sandy Elviria beaches, next to the most glamorous beach bars, eg. "La Plage de Casanis", 5\* hotel beach clubs; traditional chiringuitos with the true Andalusian flavours, and all that with abundance of amenities and services such as pharmacy, schools, supermarkets, etc. ... everything one might need to live as a permanent home, or as a holiday property. This independent Villa plot amounts 518sqm, recently renovated to the highest standards both in building materials and construction, with attention to detail (the whole electricity system has been updated and improved, replacement of all the lightning devices, new A/C machinery at the ground floor, changes in the layout of the stairs at the basement to create a new room and a profuse variety of improvements have been made in these renovation works); the house adds up to 334sqm built plus a 43sqm partially covered terrace and a ground floor porch of 48sqm. Finally, a new pool has been built giving the property the icing on the cake. The home is distributed as follows: Entry hall with

SEARCH FIND LOVE

access to an ample living room with access to the terrace and joined to the dining area and the open plan kitchen with island. Besides, a bedroom with bathroom plus a guest restroom. On the first floor, three complete bedrooms with en suite bathrooms, all of them facing outside. On the basement, room for 4-5 cars, office space/bedroom, laundry room, bathroom and storage room. The property includes an own well. Due to location and features, this is a wise investment for a permanent home or as a holiday home with a huge potential for holiday rental.