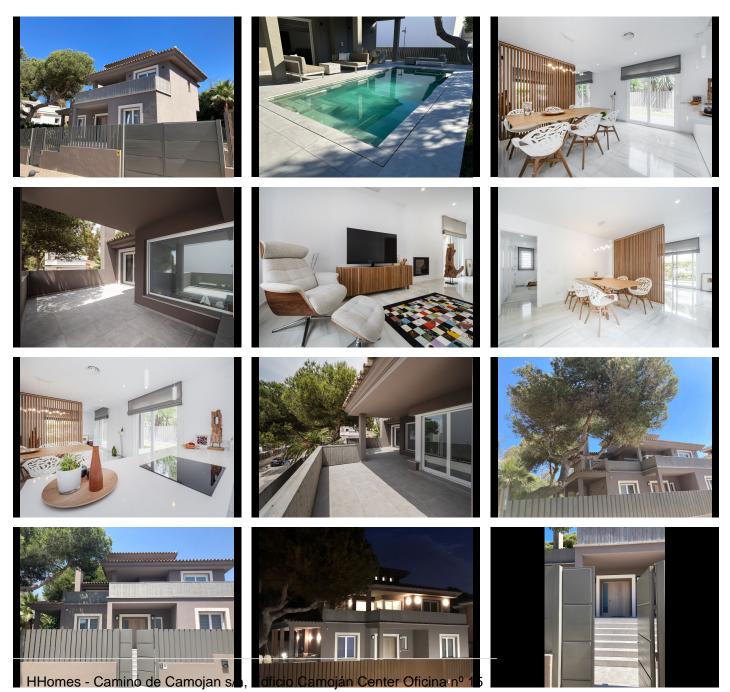

#### 5 Bedrooms House in Elviria

Elviria

R4059655 - 1.695.000 €

**+** 518 m<sup>2</sup>

LOCATION, LOCATION, LOCATION. This Dwelling location is an absolute gift, a mere 50m from the sandy Elviria beaches, next to the most glamorous beach bars, eg. "La Plage de Casanis", 5\* hotel beach clubs; traditional chiringuitos with the true Andalusian flavours, and all that with abundance of amenities and services such as pharmacy, schools, supermarkets, etc. ... everything one might need to live as a permanent home, or as a holiday property. This independent Villa plot amounts 518sqm, recently renovated to the highest standards both in building materials and construction, with attention to detail (the whole electricity system has been updated and improved, replacement of all the lightning devices, new A/C machinery at the ground floor, changes in the layout of the stairs at the basement to create a new room and a profuse variety of improvements have been made in these renovation works); the house adds up to 334sqm built plus a 43sqm partially covered terrace and a ground floor porch of 48sqm. Finally, a new pool has been built giving the property the icing on the cake. The home is distributed as follows: Entry hall with

SEARCH FIND LOVE

access to an ample living room with access to the terrace and joined to the dining area and the open plan kitchen with island. Besides, a bedroom with bathroom plus a guest restroom. On the first floor, three complete bedrooms with en suite bathrooms, all of them facing outside. On the basement, room for 4-5 cars, office space/bedroom, laundry room, bathroom and storage room. The property includes an own well. Due to location and features, this is a wise investment for a permanent home or as a holiday home with a huge potential for holiday rental.