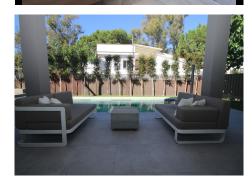

#### 5 Bedrooms House in Elviria

Elviria

R4059655 - 1.695.000 €

**+** 518 m<sup>2</sup>

LOCATION, LOCATION, LOCATION. This Dwelling location is an absolute gift, a mere 50m from the sandy Elviria beaches, next to the most glamorous beach bars, eg. "La Plage de Casanis", 5\* hotel beach clubs; traditional chiringuitos with the true Andalusian flavours, and all that with abundance of amenities and services such as pharmacy, schools, supermarkets, etc. ... everything one might need to live as a permanent home, or as a holiday property. This independent Villa plot amounts 518sqm, recently renovated to the highest standards both in building materials and construction, with attention to detail (the whole electricity system has been updated and improved, replacement of all the lightning devices, new A/C machinery at the ground floor, changes in the layout of the stairs at the basement to create a new room and a profuse variety of improvements have been made in these renovation works); the house adds up to 334sqm built plus a 43sqm partially covered terrace and a ground floor porch of 48sqm. Finally, a new pool has been built giving the property the icing on the cake. The home is distributed as follows: Entry hall with

SEARCH FIND LOVE

access to an ample living room with access to the terrace and joined to the dining area and the open plan kitchen with island. Besides, a bedroom with bathroom plus a guest restroom. On the first floor, three complete bedrooms with en suite bathrooms, all of them facing outside. On the basement, room for 4-5 cars, office space/bedroom, laundry room, bathroom and storage room. The property includes an own well. Due to location and features, this is a wise investment for a permanent home or as a holiday home with a huge potential for holiday rental.