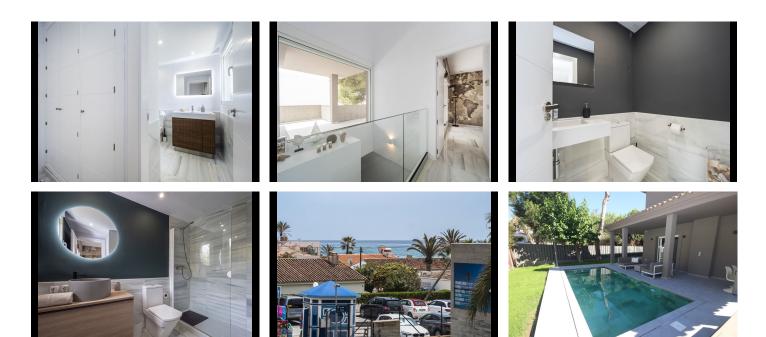

#### 5 Bedrooms House in Elviria

Elviria

R4059655 - 1.695.000 €

**+** 518 m<sup>2</sup>

LOCATION, LOCATION, LOCATION. This Dwelling location is an absolute gift, a mere 50m from the sandy Elviria beaches, next to the most glamorous beach bars, eg. "La Plage de Casanis", 5\* hotel beach clubs; traditional chiringuitos with the true Andalusian flavours, and all that with abundance of amenities and services such as pharmacy, schools, supermarkets, etc. ... everything one might need to live as a permanent home, or as a holiday property. This independent Villa plot amounts 518sqm, recently renovated to the highest standards both in building materials and construction, with attention to detail (the whole electricity system has been updated and improved, replacement of all the lightning devices, new A/C machinery at the ground floor, changes in the layout of the stairs at the basement to create a new room and a profuse variety of improvements have been made in these renovation works); the house adds up to 334sqm built plus a 43sqm partially covered terrace and a ground floor porch of 48sqm. Finally, a new pool has been built giving the property the icing on the cake. The home is distributed as follows: Entry hall with

SEARCH FIND LOVE

access to an ample living room with access to the terrace and joined to the dining area and the open plan kitchen with island. Besides, a bedroom with bathroom plus a guest restroom. On the first floor, three complete bedrooms with en suite bathrooms, all of them facing outside. On the basement, room for 4-5 cars, office space/bedroom, laundry room, bathroom and storage room. The property includes an own well. Due to location and features, this is a wise investment for a permanent home or as a holiday home with a huge potential for holiday rental.