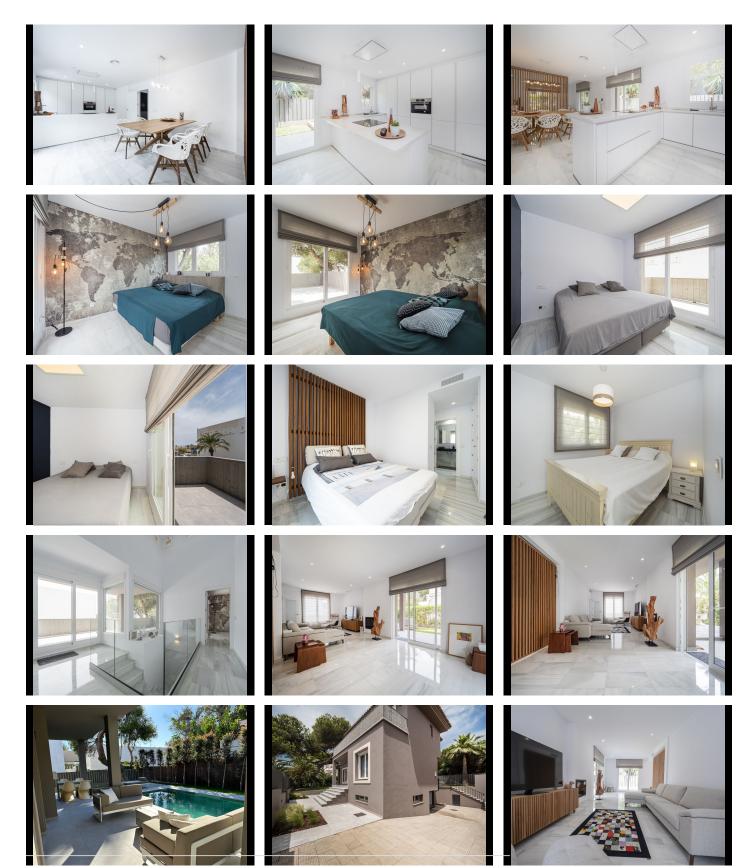

#### 5 Bedrooms House in Elviria

Elviria

R4059655 - 1.695.000 €

**+** 518 m<sup>2</sup>

LOCATION, LOCATION, LOCATION. This Dwelling location is an absolute gift, a mere 50m from the sandy Elviria beaches, next to the most glamorous beach bars, eg. "La Plage de Casanis", 5\* hotel beach clubs; traditional chiringuitos with the true Andalusian flavours, and all that with abundance of amenities and services such as pharmacy, schools, supermarkets, etc. ... everything one might need to live as a permanent home, or as a holiday property. This independent Villa plot amounts 518sqm, recently renovated to the highest standards both in building materials and construction, with attention to detail (the whole electricity system has been updated and improved, replacement of all the lightning devices, new A/C machinery at the ground floor, changes in the layout of the stairs at the basement to create a new room and a profuse variety of improvements have been made in these renovation works); the house adds up to 334sqm built plus a 43sqm partially covered terrace and a ground floor porch of 48sqm. Finally, a new pool has been built giving the property the icing on the cake. The home is distributed as follows: Entry hall with

SEARCH FIND LOVE

access to an ample living room with access to the terrace and joined to the dining area and the open plan kitchen with island. Besides, a bedroom with bathroom plus a guest restroom. On the first floor, three complete bedrooms with en suite bathrooms, all of them facing outside. On the basement, room for 4-5 cars, office space/bedroom, laundry room, bathroom and storage room. The property includes an own well. Due to location and features, this is a wise investment for a permanent home or as a holiday home with a huge potential for holiday rental.