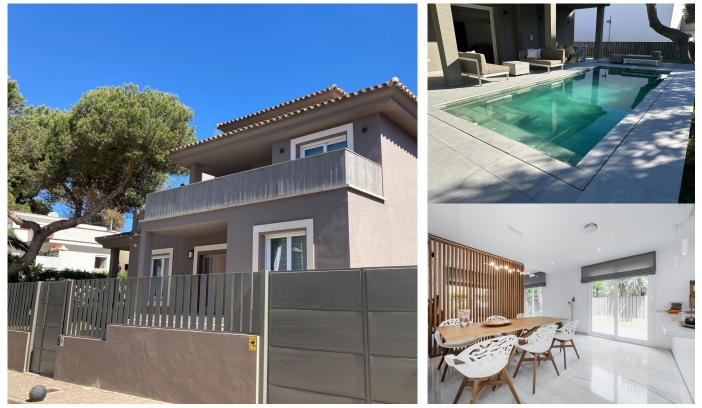

#### 5 Bedrooms House in Elviria

Elviria

R4059655 - 1.695.000 €

**+** 518 m<sup>2</sup>

LOCATION, LOCATION, LOCATION. This Dwelling location is an absolute gift, a mere 50m from the sandy Elviria beaches, next to the most glamorous beach bars, eg. "La Plage de Casanis", 5\* hotel beach clubs; traditional chiringuitos with the true Andalusian flavours, and all that with abundance of amenities and services such as pharmacy, schools, supermarkets, etc. ... everything one might need to live as a permanent home, or as a holiday property. This independent Villa plot amounts 518sqm, recently renovated to the highest standards both in building materials and construction, with attention to detail (the whole electricity system has been updated and improved, replacement of all the lightning devices, new A/C machinery at the ground floor, changes in the layout of the stairs at the basement to create a new room and a profuse variety of improvements have been made in these renovation works); the house adds up to 334sqm built plus a 43sqm partially covered terrace and a ground floor porch of 48sqm. Finally, a new pool has been built giving the property the icing on the cake. The home is distributed as follows: Entry hall with

SEARCH FIND LOVE

access to an ample living room with access to the terrace and joined to the dining area and the open plan kitchen with island. Besides, a bedroom with bathroom plus a guest restroom. On the first floor, three complete bedrooms with en suite bathrooms, all of them facing outside. On the basement, room for 4-5 cars, office space/bedroom, laundry room, bathroom and storage room. The property includes an own well. Due to location and features, this is a wise investment for a permanent home or as a holiday home with a huge potential for holiday rental.