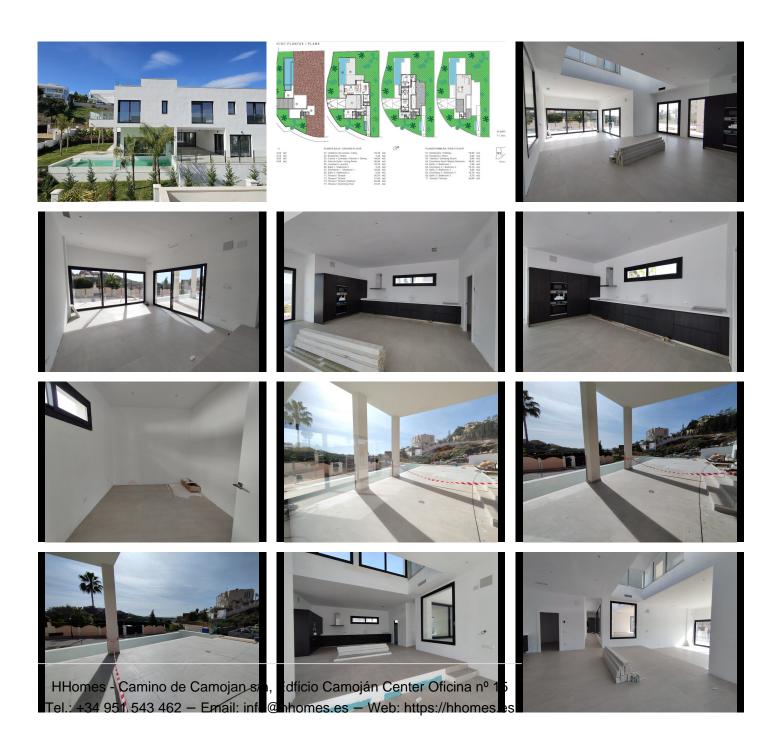

## 4 Bedrooms House in Elviria

Elviria

R4057990 - 2.300.000 €

1

5

146 m²

1100 m<sup>2</sup>

Wonderful villa located in Elviria-Marbella, COMPLETION FEB 2023, privileged location, luxurious promotion, located in Santa María Golf complex that has a select

Country Club, in addition to being surrounded by the main golf courses on the Costa del Sol

The villa has been meticulously designed in a modern style and

contemporary, in high quality Porcelanosa, but at the same time with a functional distribution, which allows you to enjoy a comfortable and pleasant villa, where you can enjoy

views of the Mediterranean Sea and the golf course.

Unbeatable area surrounded by primary services, just 10 minutes by car from the center of Marbella, 15 minutes from Puerto Banús and 5 minutes from the best beaches on the Costa del Sol.

House with 4 bedrooms, 4 en-suite bathrooms and a toilet, connected to all floors by elevator.

On the ground floor we have a bedroom with an en-suite bathroom, a spacious living-dining room with an HHomes - Camino de Camojan s/n, Edficio Camojan Center Oficina no 15

## Homes

SEARCH FIND LOVE

open kitchen and access to a magnificent terrace that is next to a beautiful 12x3m2 saltwater pool.

The upper floor has 3 bedrooms, a dressing room and 3 en-suite bathrooms and the upper floor offers a solarium with a chill-out area to enjoy the magnificent sea views.

Basement floor with garage for 2 or more cars and extra room for possible gym or cinema.

Other extras: elevator, underfloor heating, solar panels, Porcelanosa tiles. Swimming pool, Fully equipped kitchen, Central heating, Golf view, Underfloor heating (bathrooms only), Wooden floors, Porcelain floors, Fitted wardrobes, Elevator, Garden view, Guest toilet, Panoramic view.