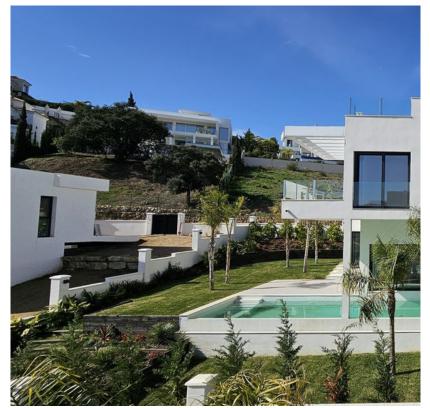

## 4 Bedrooms House in Elviria

Elviria

R4057990 - 2.300.000 €

1

5

146 m²

1100 m<sup>2</sup>

Wonderful villa located in Elviria-Marbella, COMPLETION FEB 2023, privileged location, luxurious promotion, located in Santa María Golf complex that has a select

Country Club, in addition to being surrounded by the main golf courses on the Costa del Sol

The villa has been meticulously designed in a modern style and

contemporary, in high quality Porcelanosa, but at the same time with a functional distribution, which allows you to enjoy a comfortable and pleasant villa, where you can enjoy

views of the Mediterranean Sea and the golf course.

Unbeatable area surrounded by primary services, just 10 minutes by car from the center of Marbella, 15 minutes from Puerto Banús and 5 minutes from the best beaches on the Costa del Sol.

## Homes

SEARCH FIND LOVE

open kitchen and access to a magnificent terrace that is next to a beautiful 12x3m2 saltwater pool.

The upper floor has 3 bedrooms, a dressing room and 3 en-suite bathrooms and the upper floor offers a solarium with a chill-out area to enjoy the magnificent sea views.