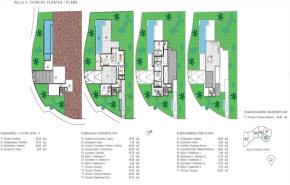

House with 4 bedrooms, 4 en-suite bathrooms and a toilet, connected to all floors by elevator.

On the ground floor we have a bedroom with an en-suite bathroom, a spacious living-dining room with an HHomes - Camino de Camojan s/n, Edficio Camojan Center Oficina no 15

## Homes

SEARCH FIND LOVE

open kitchen and access to a magnificent terrace that is next to a beautiful 12x3m2 saltwater pool.

The upper floor has 3 bedrooms, a dressing room and 3 en-suite bathrooms and the upper floor offers a solarium with a chill-out area to enjoy the magnificent sea views.

Basement floor with garage for 2 or more cars and extra room for possible gym or cinema.

Other extras: elevator, underfloor heating, solar panels, Porcelanosa tiles. Swimming pool, Fully equipped kitchen, Central heating, Golf view, Underfloor heating (bathrooms only), Wooden floors, Porcelain floors, Fitted wardrobes, Elevator, Garden view, Guest toilet, Panoramic view.