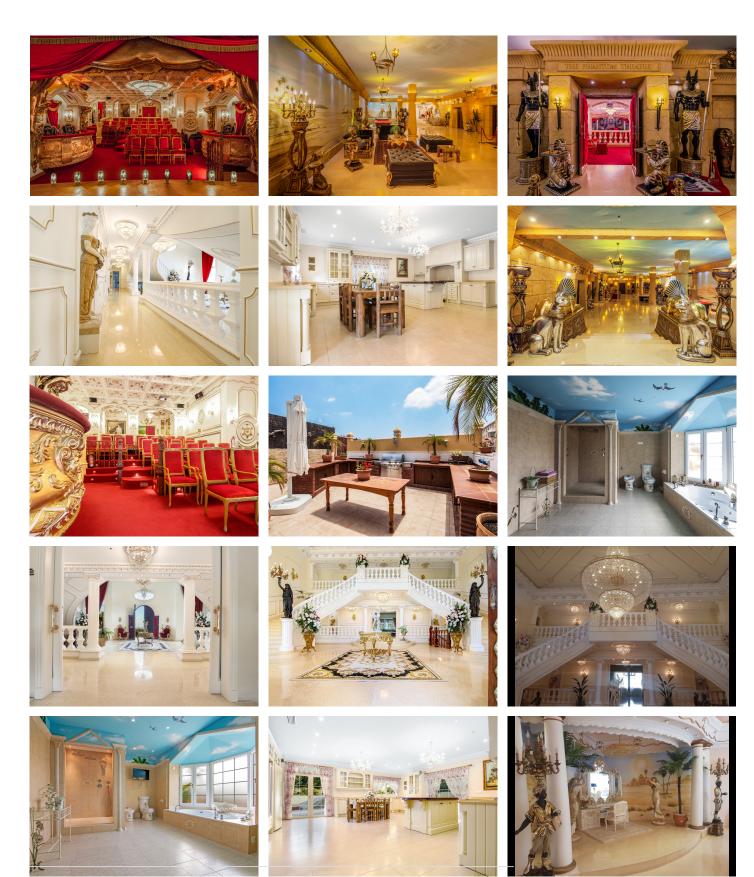

## 6 Bedrooms House in Sotogrande

Sotogrande

R3901831 - 15.000.000 €

6

.

389 m<sup>2</sup>

3099 m<sup>2</sup>

Bespoke Villa Created with Passion and without Compromise on Quality and Engineering. A luxurious home situated in the tranquillity and privacy of Sotogrande Alto. Ten years in the making and built to the highest standards, this is much more than a home, it is a work of art. The main house is set over two levels with a total of 6 bedrooms, 6 bathrooms, study, cinema room, kitchen with dining area, additional kitchen with pantry for extra catering, laundry, dining room, main living area and semi basement. A grand entrance hall with a spectacular curved marble staircase leads you to the upper level, also accessible by the lift. The upper level has two bedrooms, where you will find the master suite with living area and dressing room, with detailed hand painted finishes on walls and ceilings. The fixtures and fittings throughout this home are of the highest qualities The semi basement homes the most exquisite entertainment area with hand painted murals and golden ornate statues decorating the Egyptian lounge and cocktail bar. On this level you also have a further two guest suites, decorated in fitting with the ancient Egyptian theme and a modern

HHomes - Camino de Camojan s/n, Edficio Camoján Center Oficina nº 15

Tel.: +34 951 543 462 - Email: info@hhomes.es - Web: https://hhomes.es

SEARCH FIND LOVE

gymnasium. Could there possibly be more to this already fabulously unique home ... now to the "pièce de résistance". From the Egyptian lounge you have entry into a miniature replication of Her Majesty's Theatre London, complete with royal boxes and seating for 50 guests. Set up and ready to host the classic stage show of Phantom of the Opera, a personal favourite of the owner and designer of the is magnificent property. Here you will enjoy producing your own stage performances, hosting small concerts or use this amazing space as a cinema as it is also equipped with projector and full sound system. Having the A7 accesible makes travel easy, with Málaga airport an hour drive and Gibraltar reachable within 20 minutes. Local hot spots such as Marbella and Puerto Banús are only 30 minutes, and the exclusive port of Sotogrande with its stylish bars and restaurants, world renowned golf courses and polo fields are on your doorstep.