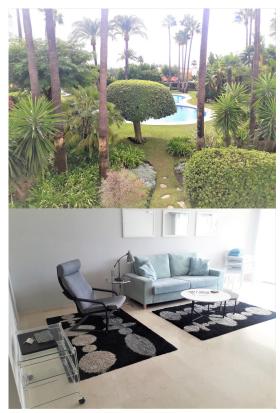

## 2 Bedrooms Middle Floor Apartment in Atalaya Atalaya

R3738706 - 229.000 €

2

,

02 m<sup>2</sup>

18 m<sup>2</sup>

Bright apartment located in a fantastic luxury urbanization. This apartment has stunning panorami views of the sea, gardens and pool.HOT and COLD water included.

It is built with the best qualities, double glazing, marble floors, hot / cold air conditioning. In addition to being very well distributed and have a garage space and hot and cold water included in the price! This exclusive urbanization is located walking distance to shops and amenities as well as the beach.

5 minutes by car from Puerto Banús and the beach and within walking distance ofsupermarkets, restaurants, shops, schools and all the amenities It is a gated community with large private gardens, 24 security hours as well as 24-hour reception.