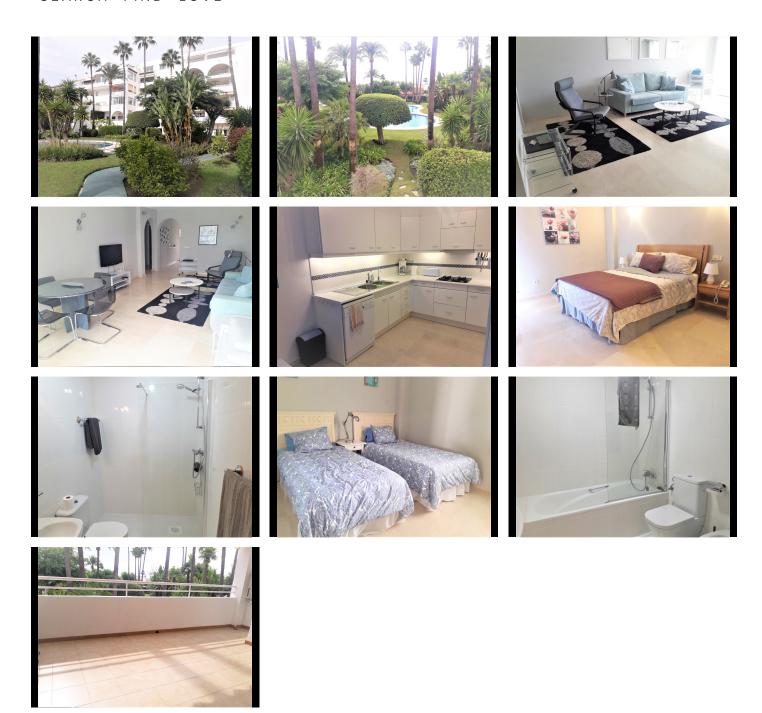

## 2 Bedrooms Middle Floor Apartment in Atalaya Atalaya

R3738706 - 229.000 €

2

,

02 m<sup>2</sup>

18 m<sup>2</sup>

Bright apartment located in a fantastic luxury urbanization. This apartment has stunning panorami views of the sea, gardens and pool.HOT and COLD water included.

It is built with the best qualities, double glazing, marble floors, hot / cold air conditioning. In addition to being very well distributed and have a garage space and hot and cold water included in the price! This exclusive urbanization is located walking distance to shops and amenities as well as the beach.

5 minutes by car from Puerto Banús and the beach and within walking distance ofsupermarkets, restaurants, shops, schools and all the amenities It is a gated community with large private gardens, 24 security hours as well as 24-hour reception.