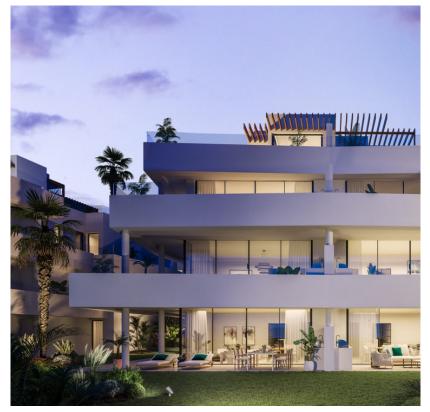

## 3 Bedrooms Ground Floor Apartment in Estepona Estepona

R3636497 - 767.415 €

3

\_

31 m<sup>2</sup>

50 m²

MINDFUL LIVING WITH SEA VIEW with a perfect balance of activity and peace of mind.

- 1.- Urban resort only 800m from the beautiful town Center of Estepona.
- 2.- Ideally located between Marbella and Sotogrande with unbeatable views to the Mediterranean Sea, Africa and Gibraltar.
- 3.- Unique with its elegant architecture and organic materials with tropical gardens, flowers and palm trees.
- 4.- We are environmentally friendly because the urbanisation collects rain water and reuses it for the irrigation system and the use of led lights and solar panels.
- 5.- The 28 hectares of urbanisation has one main private entrance with 24h security and surveillance cameras with Concierge Service
- 6.- In the Center pool area, there is a solar panel tempered swimming pool and restaurant open all year like a natural meeting point. Its possible to eat a great variety of meals.
  HHomes Camino de Camojan s/n, Edficio Camojan Center Oficina nº 15