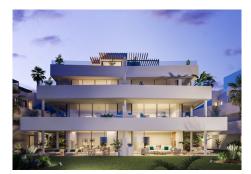

## 3 Bedrooms Ground Floor Apartment in Estepona Estepona

R3636497 - 767.415 €

3

\_

31 m<sup>2</sup>

50 m²

MINDFUL LIVING WITH SEA VIEW with a perfect balance of activity and peace of mind.

- 1.- Urban resort only 800m from the beautiful town Center of Estepona.
- 2.- Ideally located between Marbella and Sotogrande with unbeatable views to the Mediterranean Sea, Africa and Gibraltar.
- 3.- Unique with its elegant architecture and organic materials with tropical gardens, flowers and palm trees.
- 4.- We are environmentally friendly because the urbanisation collects rain water and reuses it for the irrigation system and the use of led lights and solar panels.
- 5.- The 28 hectares of urbanisation has one main private entrance with 24h security and surveillance cameras with Concierge Service
- 6.- In the Center pool area, there is a solar panel tempered swimming pool and restaurant open all year like a natural meeting point. Its possible to eat a great variety of meals.
  HHomes Camino de Camojan s/n, Edficio Camojan Center Oficina nº 15