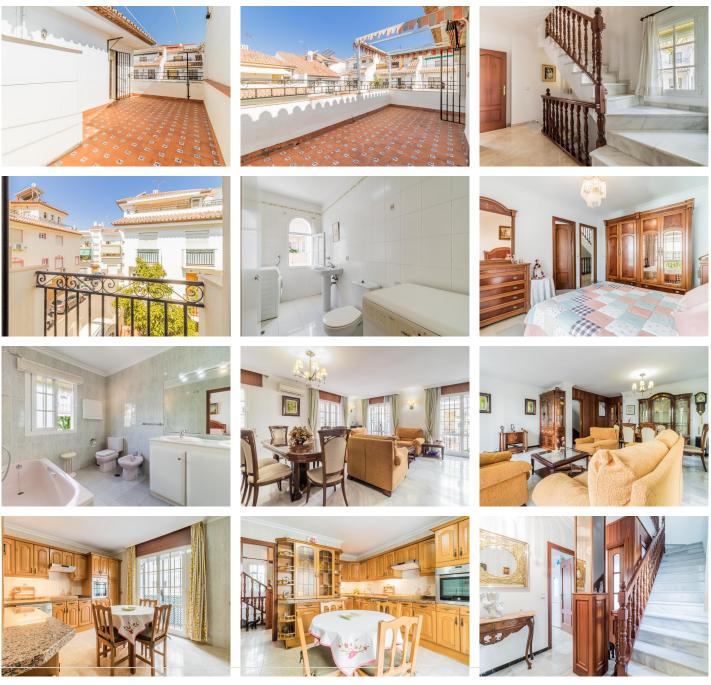

#### R3350686 - 580.000 €

↔ 30 m<sup>2</sup>

Spectacular Townhouse in the Heart of Estepona Nestled within a charming urbanization in the town center, this expansive townhouse offers unparalleled convenience, being just steps away from a variety of services and the beach. This stunning property spans three floors and is thoughtfully designed as follows: - First Floor: The welcoming hall leads to a spacious, fully equipped kitchen on the left, featuring large windows that flood the space with natural light. Adjacent is a bright and airy dining-living room, perfect for entertaining. - Second Floor: This floor hosts three bedrooms, including a master suite with an en-suite bathroom, and an additional large bathroom. Each bedroom is bright, with windows overlooking the exterior. - Third Floor: A versatile space that can serve as a spacious room or attic, complete with an en-suite bathroom and two generous terraces on either side, offering panoramic views and abundant outdoor space. - Ground Floor: is a self-contained living area, featuring two bedrooms, a bathroom, and a garage converted into an open-plan living-dining room with a fully equipped kitchen. The townhouse is set in a private

SEARCH FIND LOVE

urbanization adorned with gardens and fruit tree areas. Each room is equipped with air conditioning, and the property benefits from a solar panel system with a water tank, ensuring sustainability and efficiency. The house is in excellent condition, crafted with high-quality materials. Additionally, the property includes a large garage space located just 20 meters away in an underground parking facility. This is a unique opportunity to enjoy the luxury of a spacious home with all the amenities of central living.