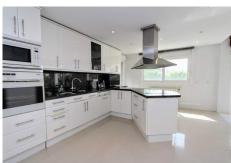

On the entrance level, we find an entrance hall, a living room with fireplace, a dining room connected to a large fully equipped kitchen with breakfast area, a laundry/utility room, a guest toilet and a guest bedroom suite. In addition, there is a large covered terrace overlooking the pool.