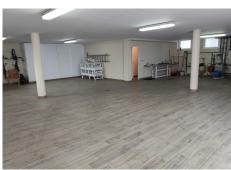

SEARCH FIND LOVE

On the upper floor, there are two guest suites with terraces, and the master suite with a sunny open terrace and access to the roof terrace.

The basement, which has natural light, offers a games room, two additional rooms (for beds), a family bathroom and a large garage with capacity for 3-4 cars. There are also storage areas and machine rooms.