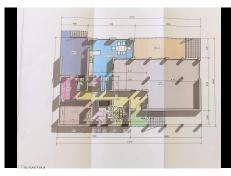

On the entrance level, we find an entrance hall, a living room with fireplace, a dining room connected to a large fully equipped kitchen with breakfast area, a laundry/utility room, a guest toilet and a guest bedroom suite. In addition, there is a large covered terrace overlooking the pool.

SEARCH FIND LOVE

On the upper floor, there are two guest suites with terraces, and the master suite with a sunny open terrace and access to the roof terrace.

The basement, which has natural light, offers a games room, two additional rooms (for beds), a family bathroom and a large garage with capacity for 3-4 cars. There are also storage areas and machine rooms.