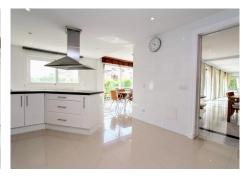

On the entrance level, we find an entrance hall, a living room with fireplace, a dining room connected to a large fully equipped kitchen with breakfast area, a laundry/utility room, a guest toilet and a guest bedroom suite. In addition, there is a large covered terrace overlooking the pool.