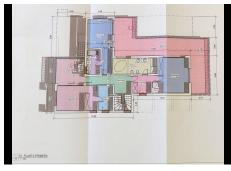

On the entrance level, we find an entrance hall, a living room with fireplace, a dining room connected to a large fully equipped kitchen with breakfast area, a laundry/utility room, a guest toilet and a guest bedroom suite. In addition, there is a large covered terrace overlooking the pool.

SEARCH FIND LOVE

On the upper floor, there are two guest suites with terraces, and the master suite with a sunny open terrace and access to the roof terrace.

The basement, which has natural light, offers a games room, two additional rooms (for beds), a family bathroom and a large garage with capacity for 3-4 cars. There are also storage areas and machine rooms.