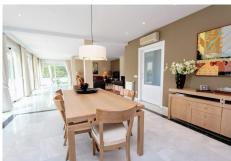

On the entrance level, we find an entrance hall, a living room with fireplace, a dining room connected to a large fully equipped kitchen with breakfast area, a laundry/utility room, a guest toilet and a guest bedroom suite. In addition, there is a large covered terrace overlooking the pool.