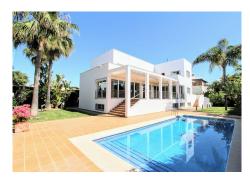

## 6 Bedrooms House in San Pedro de Alcantara

San Pedro de Alcantara

R3229714 - 4.250.000 €

6

\_

61 m<sup>2</sup>

206 m<sup>2</sup>

Spacious beachside villa in popular San Pedro, just a short drive west of Marbella and Puerto Banús, and within easy reach of the beach promenade, shops and restaurants. This house is set in well-kept gardens with a swimming pool, offering a perfect mix of indoor and outdoor spaces, including a fantastic 120m2 roof terrace with panoramic views.

On the entrance level, we find an entrance hall, a living room with fireplace, a dining room connected to a large fully equipped kitchen with breakfast area, a laundry/utility room, a guest toilet and a guest bedroom suite. In addition, there is a large covered terrace overlooking the pool.

This villa offers a spacious and comfortable environment, with a well thought out distribution that makes the most of the different areas of the house. The location close to the beach and the amenities of San Pedro, as well as the ease of access to Marbella and Puerto Banús, make it an ideal choice for those looking to enjoy a relaxed lifestyle on the Costa del Sol.