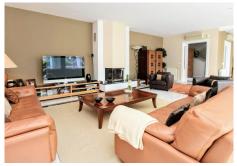

On the entrance level, we find an entrance hall, a living room with fireplace, a dining room connected to a large fully equipped kitchen with breakfast area, a laundry/utility room, a guest toilet and a guest bedroom suite. In addition, there is a large covered terrace overlooking the pool.