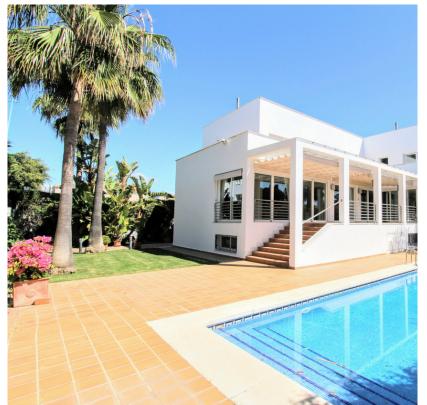

## 6 Bedrooms House in San Pedro de Alcantara

San Pedro de Alcantara

R3229714 - 4.250.000 €

6

\_

61 m<sup>2</sup>

206 m<sup>2</sup>

Spacious beachside villa in popular San Pedro, just a short drive west of Marbella and Puerto Banús, and within easy reach of the beach promenade, shops and restaurants. This house is set in well-kept gardens with a swimming pool, offering a perfect mix of indoor and outdoor spaces, including a fantastic 120m2 roof terrace with panoramic views.

On the entrance level, we find an entrance hall, a living room with fireplace, a dining room connected to a large fully equipped kitchen with breakfast area, a laundry/utility room, a guest toilet and a guest bedroom suite. In addition, there is a large covered terrace overlooking the pool.

This villa offers a spacious and comfortable environment, with a well thought out distribution that makes the most of the different areas of the house. The location close to the beach and the amenities of San Pedro, as well as the ease of access to Marbella and Puerto Banús, make it an ideal choice for those looking to enjoy a relaxed lifestyle on the Costa del Sol.