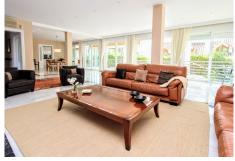

On the entrance level, we find an entrance hall, a living room with fireplace, a dining room connected to a large fully equipped kitchen with breakfast area, a laundry/utility room, a guest toilet and a guest bedroom suite. In addition, there is a large covered terrace overlooking the pool.