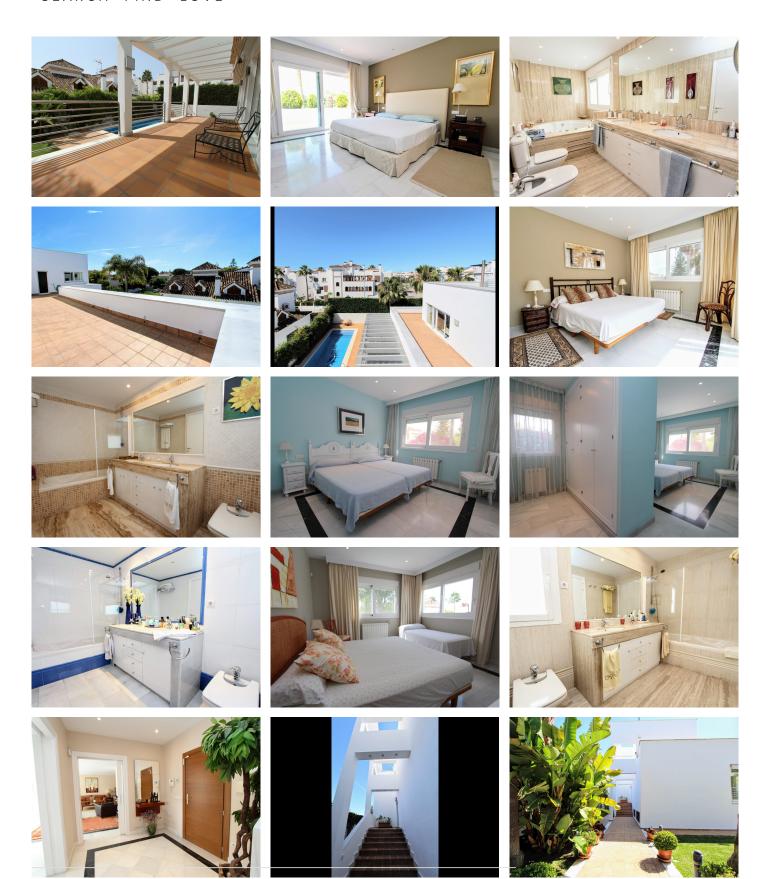

## 6 Bedrooms House in San Pedro de Alcantara

San Pedro de Alcantara

R3229714 - 4.250.000 €

6

\_

61 m<sup>2</sup>

206 m<sup>2</sup>

Spacious beachside villa in popular San Pedro, just a short drive west of Marbella and Puerto Banús, and within easy reach of the beach promenade, shops and restaurants. This house is set in well-kept gardens with a swimming pool, offering a perfect mix of indoor and outdoor spaces, including a fantastic 120m2 roof terrace with panoramic views.

On the entrance level, we find an entrance hall, a living room with fireplace, a dining room connected to a large fully equipped kitchen with breakfast area, a laundry/utility room, a guest toilet and a guest bedroom suite. In addition, there is a large covered terrace overlooking the pool.

SEARCH FIND LOVE

On the upper floor, there are two guest suites with terraces, and the master suite with a sunny open terrace and access to the roof terrace.

The basement, which has natural light, offers a games room, two additional rooms (for beds), a family bathroom and a large garage with capacity for 3-4 cars. There are also storage areas and machine rooms.