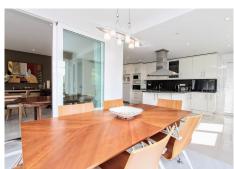

On the entrance level, we find an entrance hall, a living room with fireplace, a dining room connected to a large fully equipped kitchen with breakfast area, a laundry/utility room, a guest toilet and a guest bedroom suite. In addition, there is a large covered terrace overlooking the pool.