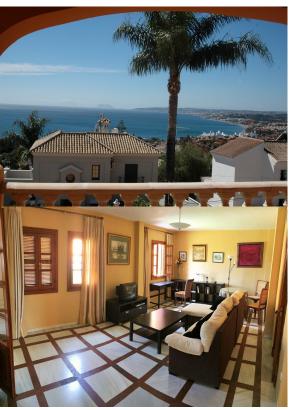

SEARCH FIND LOVE

The ground floor features a large fitted and equipped kitchen, a double bedroom with windows facing the garden, a second bedroom with ensuite marble bathroom and a balcony with sea views. A lounge set out on two levels, one with a fireplace and doors that lead out to the terrace and the other with windows facing the garden. A dining area that sits 10 people, a terrace with glass curtains which can be opened up in the summer. Access to the gardens, swimming pool, terraces and barbecue area.

On the upper floor there is the master bedroom with ensuite bathroom and a 10m2 terrace. A further bedroom with bathroom and an study/bedoom with another 20m2 terrace all rooms offer magnificent sea views.