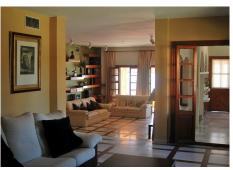

SEARCH FIND LOVE

The ground floor features a large fitted and equipped kitchen, a double bedroom with windows facing the garden, a second bedroom with ensuite marble bathroom and a balcony with sea views. A lounge set out on two levels, one with a fireplace and doors that lead out to the terrace and the other with windows facing the garden. A dining area that sits 10 people, a terrace with glass curtains which can be opened up in the summer. Access to the gardens, swimming pool, terraces and barbecue area.