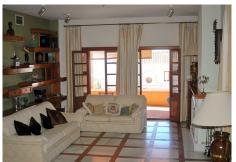

SEARCH FIND LOVE

The ground floor features a large fitted and equipped kitchen, a double bedroom with windows facing the garden, a second bedroom with ensuite marble bathroom and a balcony with sea views. A lounge set out on two levels, one with a fireplace and doors that lead out to the terrace and the other with windows facing the garden. A dining area that sits 10 people, a terrace with glass curtains which can be opened up in the summer. Access to the gardens, swimming pool, terraces and barbecue area.