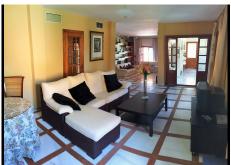

SEARCH FIND LOVE

The ground floor features a large fitted and equipped kitchen, a double bedroom with windows facing the garden, a second bedroom with ensuite marble bathroom and a balcony with sea views. A lounge set out on two levels, one with a fireplace and doors that lead out to the terrace and the other with windows facing the garden. A dining area that sits 10 people, a terrace with glass curtains which can be opened up in the summer. Access to the gardens, swimming pool, terraces and barbecue area.