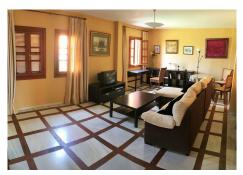

SEARCH FIND LOVE

The ground floor features a large fitted and equipped kitchen, a double bedroom with windows facing the garden, a second bedroom with ensuite marble bathroom and a balcony with sea views. A lounge set out on two levels, one with a fireplace and doors that lead out to the terrace and the other with windows facing the garden. A dining area that sits 10 people, a terrace with glass curtains which can be opened up in the summer. Access to the gardens, swimming pool, terraces and barbecue area.