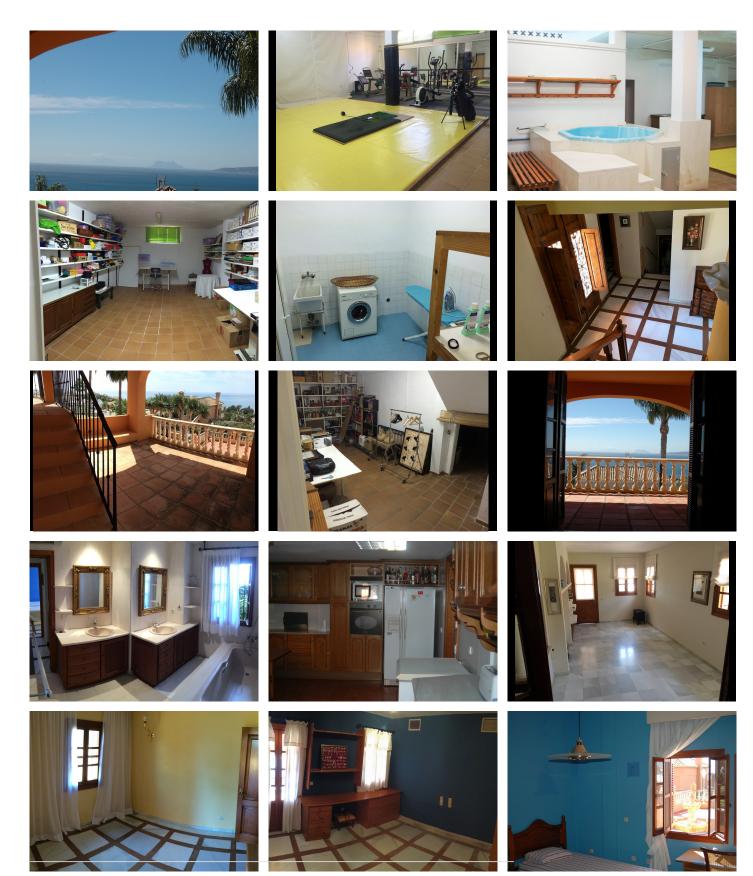

Amazing 5 bedroom villa for sale built on an elevated plot within an exclusive and highly desirable and secure residential area of Estepona.

Accessed from the street via some exterior stairs or direct from the double door garage suited for 4 cars and area for a motorbike. from the street level we access to the basement where we can find a gymnasium, 2 shower rooms, playroom, laundry room, storeroom, wine cellar y pantry.

SEARCH FIND LOVE

The ground floor features a large fitted and equipped kitchen, a double bedroom with windows facing the garden, a second bedroom with ensuite marble bathroom and a balcony with sea views. A lounge set out on two levels, one with a fireplace and doors that lead out to the terrace and the other with windows facing the garden. A dining area that sits 10 people, a terrace with glass curtains which can be opened up in the summer. Access to the gardens, swimming pool, terraces and barbecue area.

On the upper floor there is the master bedroom with ensuite bathroom and a 10m2 terrace. A further bedroom with bathroom and an study/bedoom with another 20m2 terrace all rooms offer magnificent sea views.