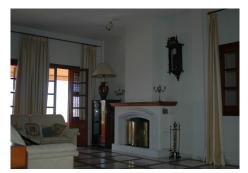

SEARCH FIND LOVE

The ground floor features a large fitted and equipped kitchen, a double bedroom with windows facing the garden, a second bedroom with ensuite marble bathroom and a balcony with sea views. A lounge set out on two levels, one with a fireplace and doors that lead out to the terrace and the other with windows facing the garden. A dining area that sits 10 people, a terrace with glass curtains which can be opened up in the summer. Access to the gardens, swimming pool, terraces and barbecue area.