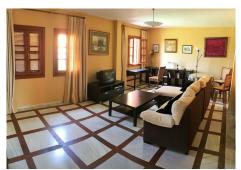

SEARCH FIND LOVE

The ground floor features a large fitted and equipped kitchen, a double bedroom with windows facing the garden, a second bedroom with ensuite marble bathroom and a balcony with sea views. A lounge set out on two levels, one with a fireplace and doors that lead out to the terrace and the other with windows facing the garden. A dining area that sits 10 people, a terrace with glass curtains which can be opened up in the summer. Access to the gardens, swimming pool, terraces and barbecue area.